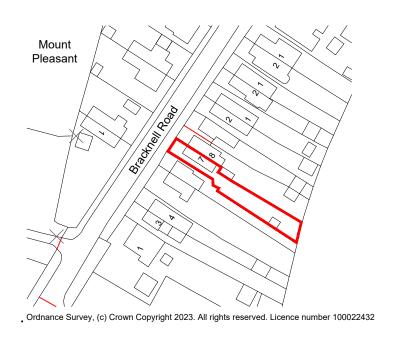

Location Plan - 1:1250

Ground Floor Plan - 1:100

First Floor Plan - 1:100

## **PLANNING APP**

## NOTE

This drawing is the property and copyright of artichoke: architectural consultancy and written consent must be obtained before divulging to a third party or copying whole or part of the drawing by any method whatsoever. All dimensions are in millimeters. Do not scale dimensions.

7 Hope Cottages

Bracknell Road Bracknell, RG42 6LR

Date Drawn Scale Paper
AUG'23 GP STATED A3

Paper EXISTING PLANS
AND SITE PLAN
D A3 ----

Drawing Number

23A030/PL01

Revision A





## artichoke: Architectural Consultancy

71 Clewer Hill Road - Windsor - SL4 4DE office@artichoke-design.co.uk www.artichoke-design.co.uk t: 01753 830422