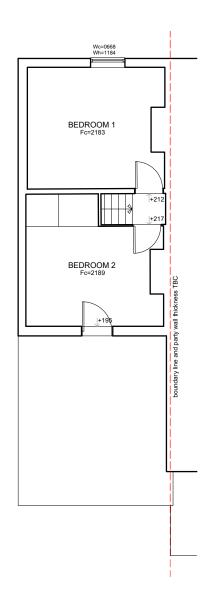

Location Plan - 1:1250

Ground Floor Plan - 1:100

First Floor Plan - 1:100

## **PLANNING APP**

## NOTE

This drawing is the property and copyright of artichoke: architectural consultancy and written consent must be obtained before divulging to a third party or copying whole or part of the drawing by any method whatsoever. All dimensions are in millimeters. Do not scale dimensions.

7 Hope Cottages

Bracknell Road Bracknell, RG42 6LR

Date Drawn Scale Paper
AUG'23 GP STATED A3

Paper EXISTING PLANS
AND SITE PLAN
D A3 ----

Drawing Number

23A030/PL01

Revision A





## artichoke: Architectural Consultancy

71 Clewer Hill Road - Windsor - SL4 4DE office@artichoke-design.co.uk www.artichoke-design.co.uk t: 01753 830422