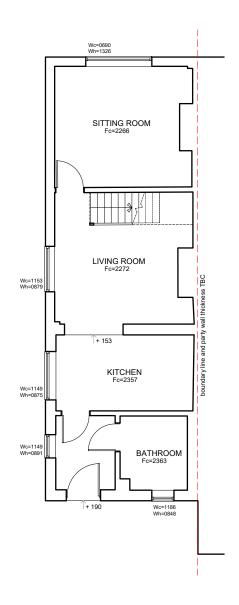

Location Plan - 1:1250

Ground Floor Plan - 1:100

First Floor Plan - 1:100

## **PLANNING APP**

## NOTE

This drawing is the property and copyright of artichoke: architectural consultancy and written consent must be obtained before divulging to a third party or copying whole or part of the drawing by any method whatsoever. All dimensions are in millimeters. Do not scale dimensions.

7 Hope Cottages

Bracknell Road Bracknell, RG42 6LR

Date Drawn Scale Paper
AUG'23 GP STATED A3

Paper EXISTING PLANS
AND SITE PLAN
D A3 ----

Drawing Number

23A030/PL01

Revision A





## artichoke: Architectural Consultancy

71 Clewer Hill Road - Windsor - SL4 4DE office@artichoke-design.co.uk www.artichoke-design.co.uk t: 01753 830422