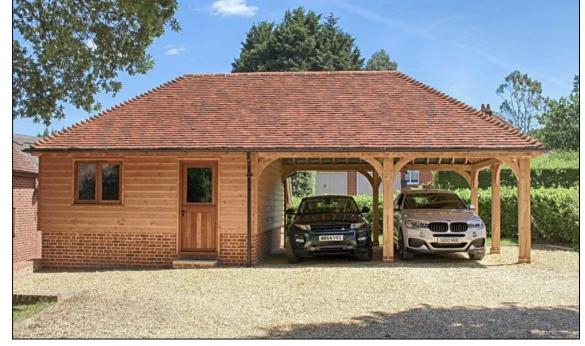

## 70 FRYERNING LANE, FRYERNING.



CAR PORT STYLE EXAMPLE



## PROPOSED SOUTH ELEVATION SCALE 1:50

PROPOSED WEST ELEVATION SCALE 1:50



PROPOSED LAYOUT PLAN SCALE 1:50





EXISTING BLOCK PLAN SCALE 1:500

PROPOSED BLOCK PLAN SCALE 1:500



PROPOSED NORTH ELEVATION SCALE 1:50

PROPOSED EAST ELEVATION SCALE 1:50

PROPOSED ROOF PLAN SCALE 1:50 This drawing is the copyright of More Space Architecture Ltd, which cannot be copied without prior consent. The drawing is to be read in conjunction with all other drawings, schedules and specifications, and all other relevant consultants and/or specialists' information relating to the project.

General:

All dimensions are in millimetres unless otherwise stated. Do not scale from this drawing, use figure dimensions only. All levels and dimensions to be checked on site prior to com