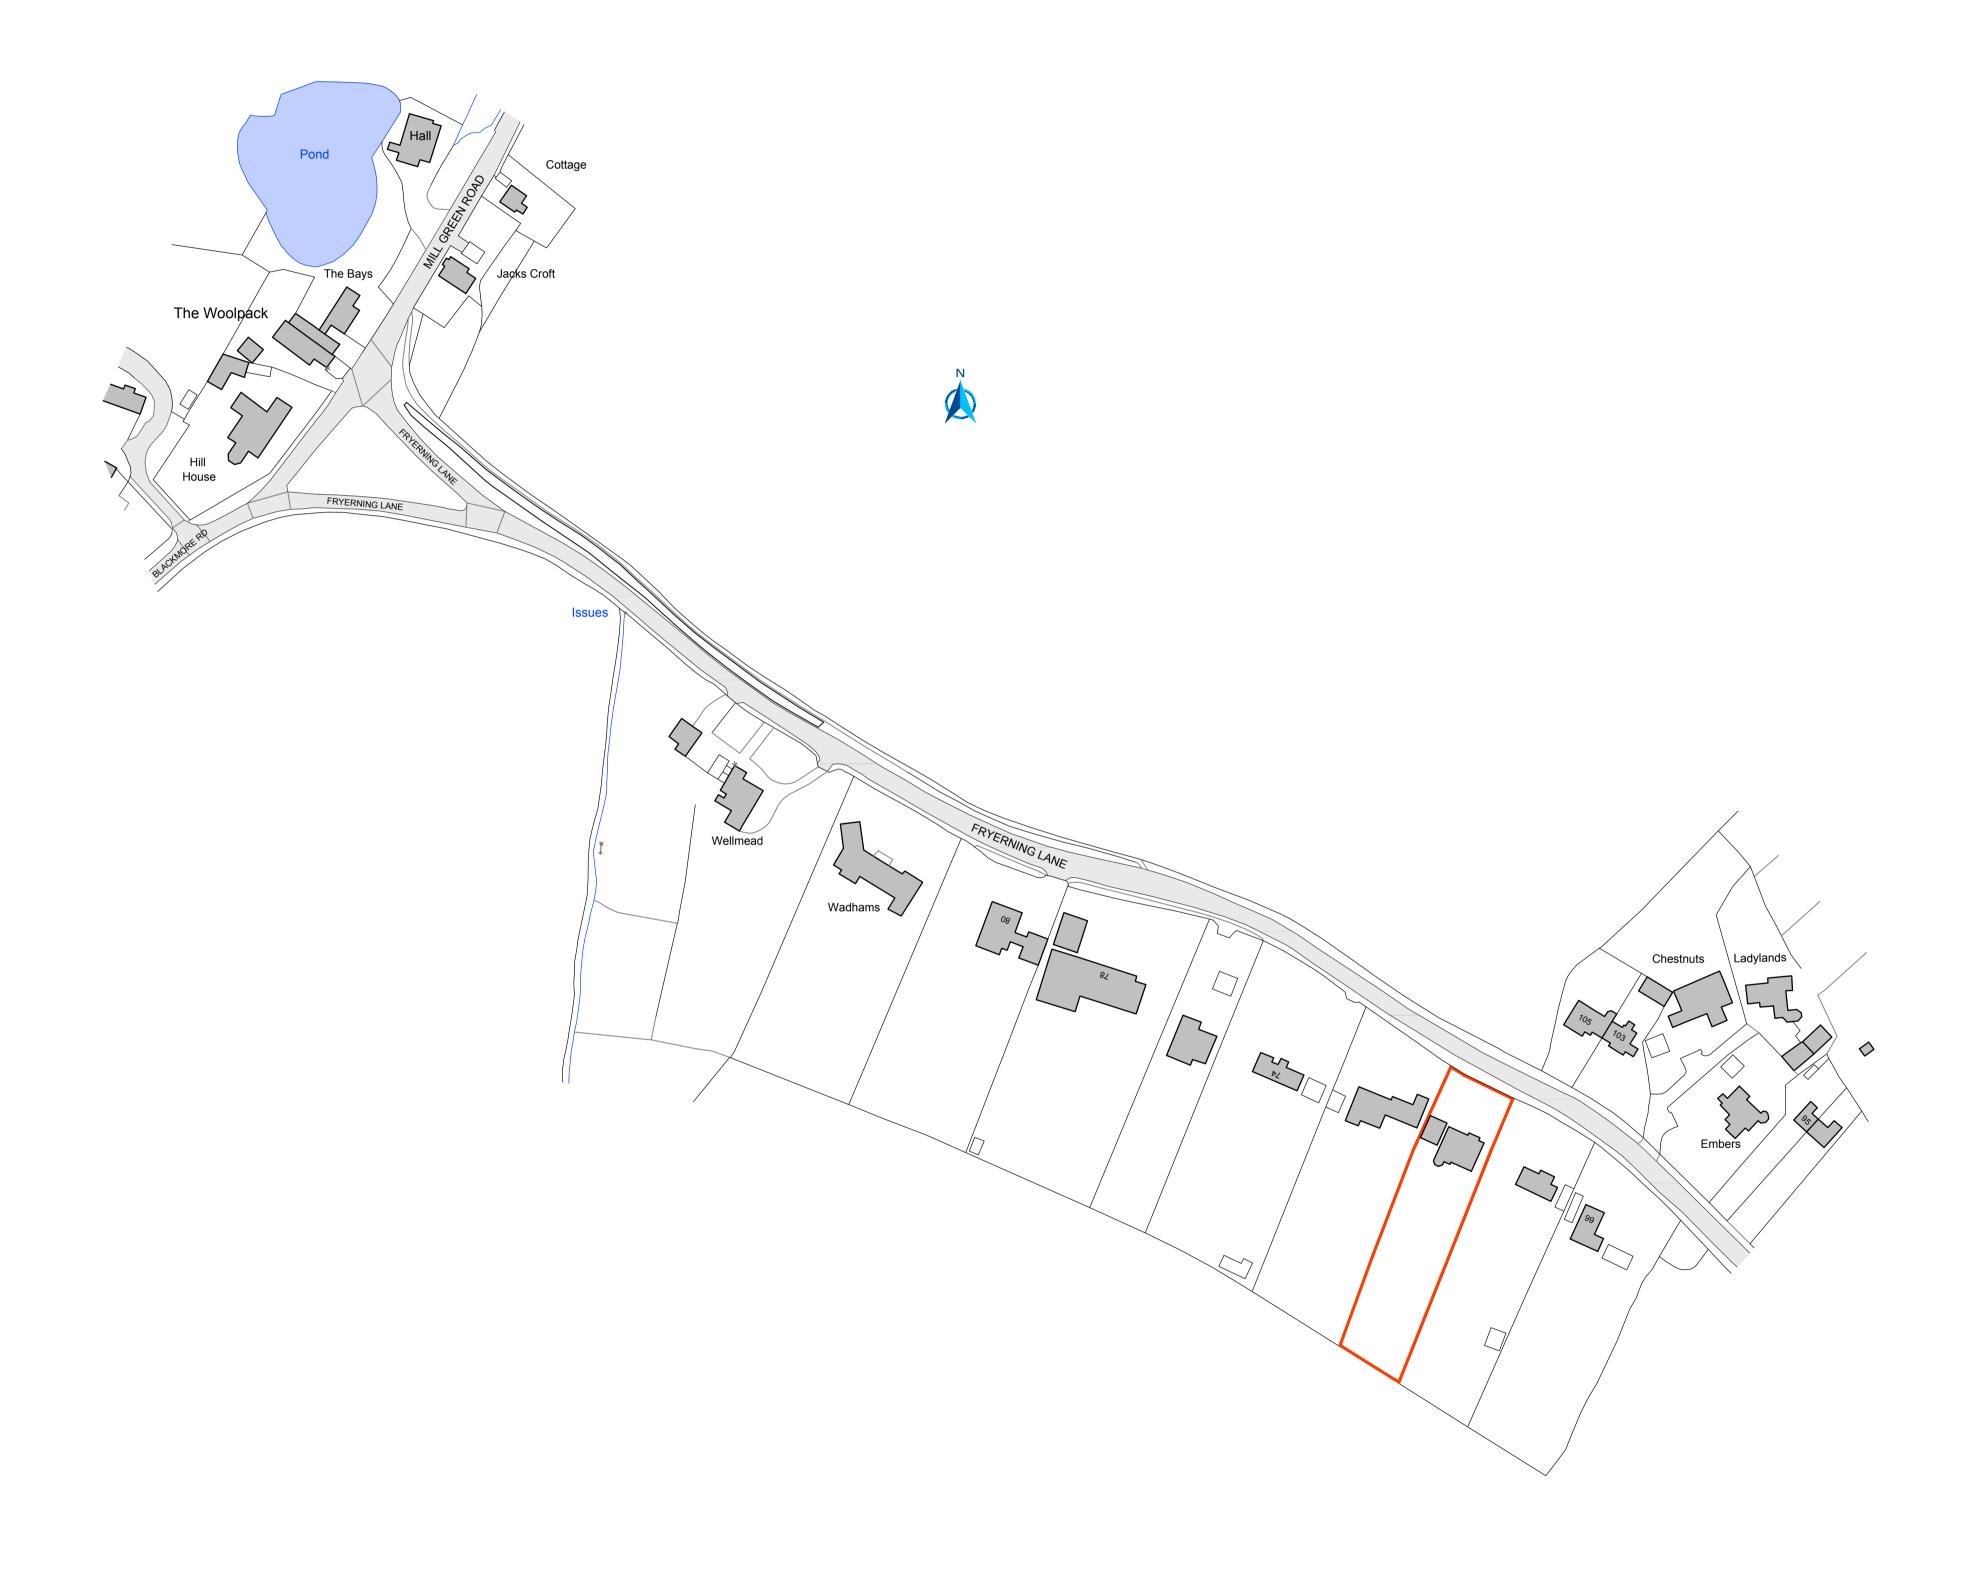

| REV:   | DATE:                | COMMENT:                              |                    |              |    |
|--------|----------------------|---------------------------------------|--------------------|--------------|----|
|        |                      | e spac                                | S                  |              |    |
|        |                      |                                       | 581 38907          |              |    |
|        | (                    | e: info@moresp                        | bacearchit         | ecture.co.uk |    |
|        | stu                  | dio on the gree<br>gore road, roc     |                    |              | ο, |
| CLIENT | MF                   | R J DAVEY                             |                    |              |    |
| PROJEC | 70<br>FRN<br>ESS     | FRYERNING<br>YERNING<br>SEX<br>14 ONN | LANE               |              |    |
| DRAWII |                      | SITE LOCATION PLAN                    |                    |              |    |
| SCALE: | 1:1                  | 1:1250 @ A1 DATE: 30.10.2023          |                    |              |    |
| PROJEC | <sup>T NO:</sup> 21- | -101 DRAWING                          | <sup>NO:</sup> 221 | REVISION:    | 00 |