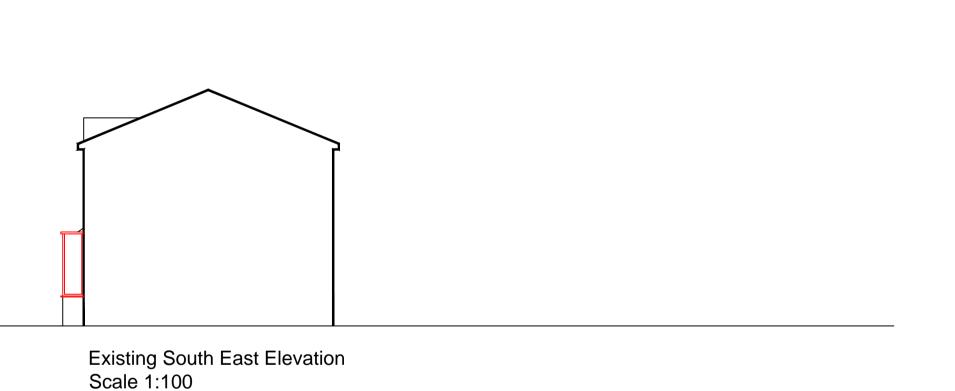

## **Aesthetic Notes**

OS Map

Scale 1:1250

Existing Dwelling
Walls - Stipple effect render - White
Roof - Hipped roof with concrete tiles.
Eaves, gutters, rwp and soffits - Black pvc.
Windows & Doors - White Upvc.