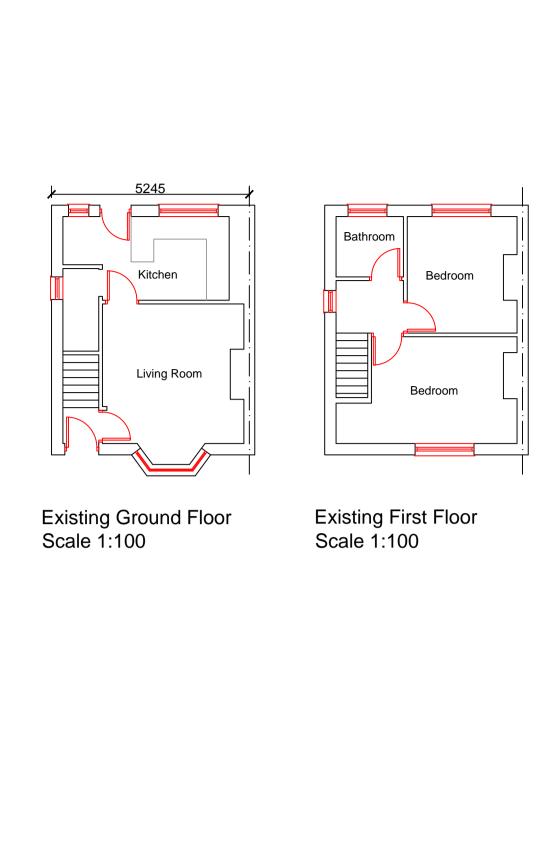

| Planning Application     |
|--------------------------|
| Proposed rear two storey |
| extension                |

Applicant: Che and Dean Harrison

Address: 29 Crecent Road, Risca

| Date: Feb 2023           |        |
|--------------------------|--------|
| Scale: As Shown          |        |
| dwg no: 2023-001 - Cresc | Rev: B |