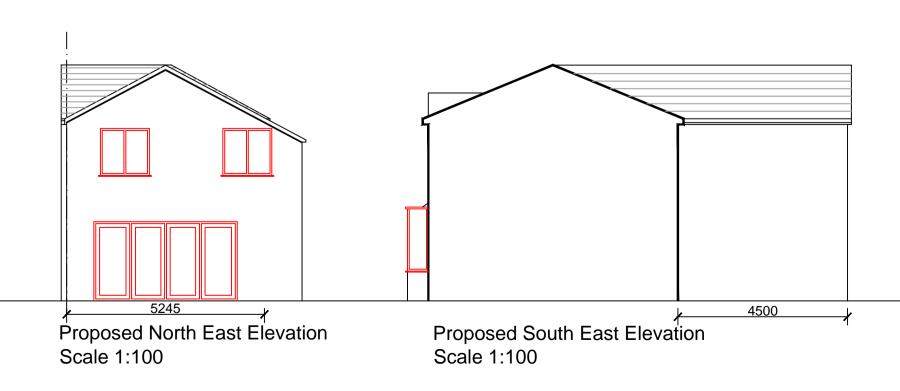

Proposed - Extension
Extension Walls - Render finish. Colour - TBC
Roof - Pitched roof design with concrete tiles to
match existing dwelling
Eaves, gutters, rwp and soffits - Black pvc to
match existing dwelling.
Windows & Doors - Double Glazed Anthracite
uPVC