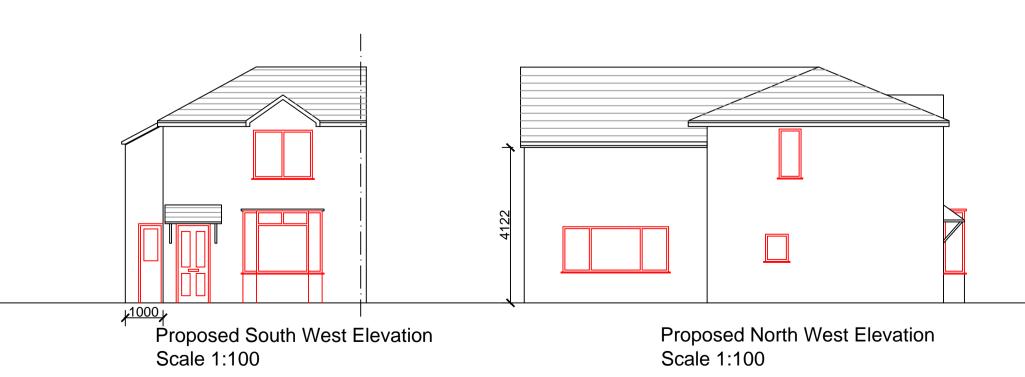

Proposed - Extension
Extension Walls - Render finish. Colour - TBC
Roof - Pitched roof design with concrete tiles to
match existing dwelling
Eaves, gutters, rwp and soffits - Black pvc to
match existing dwelling.
Windows & Doors - Double Glazed Anthracite
uPVC