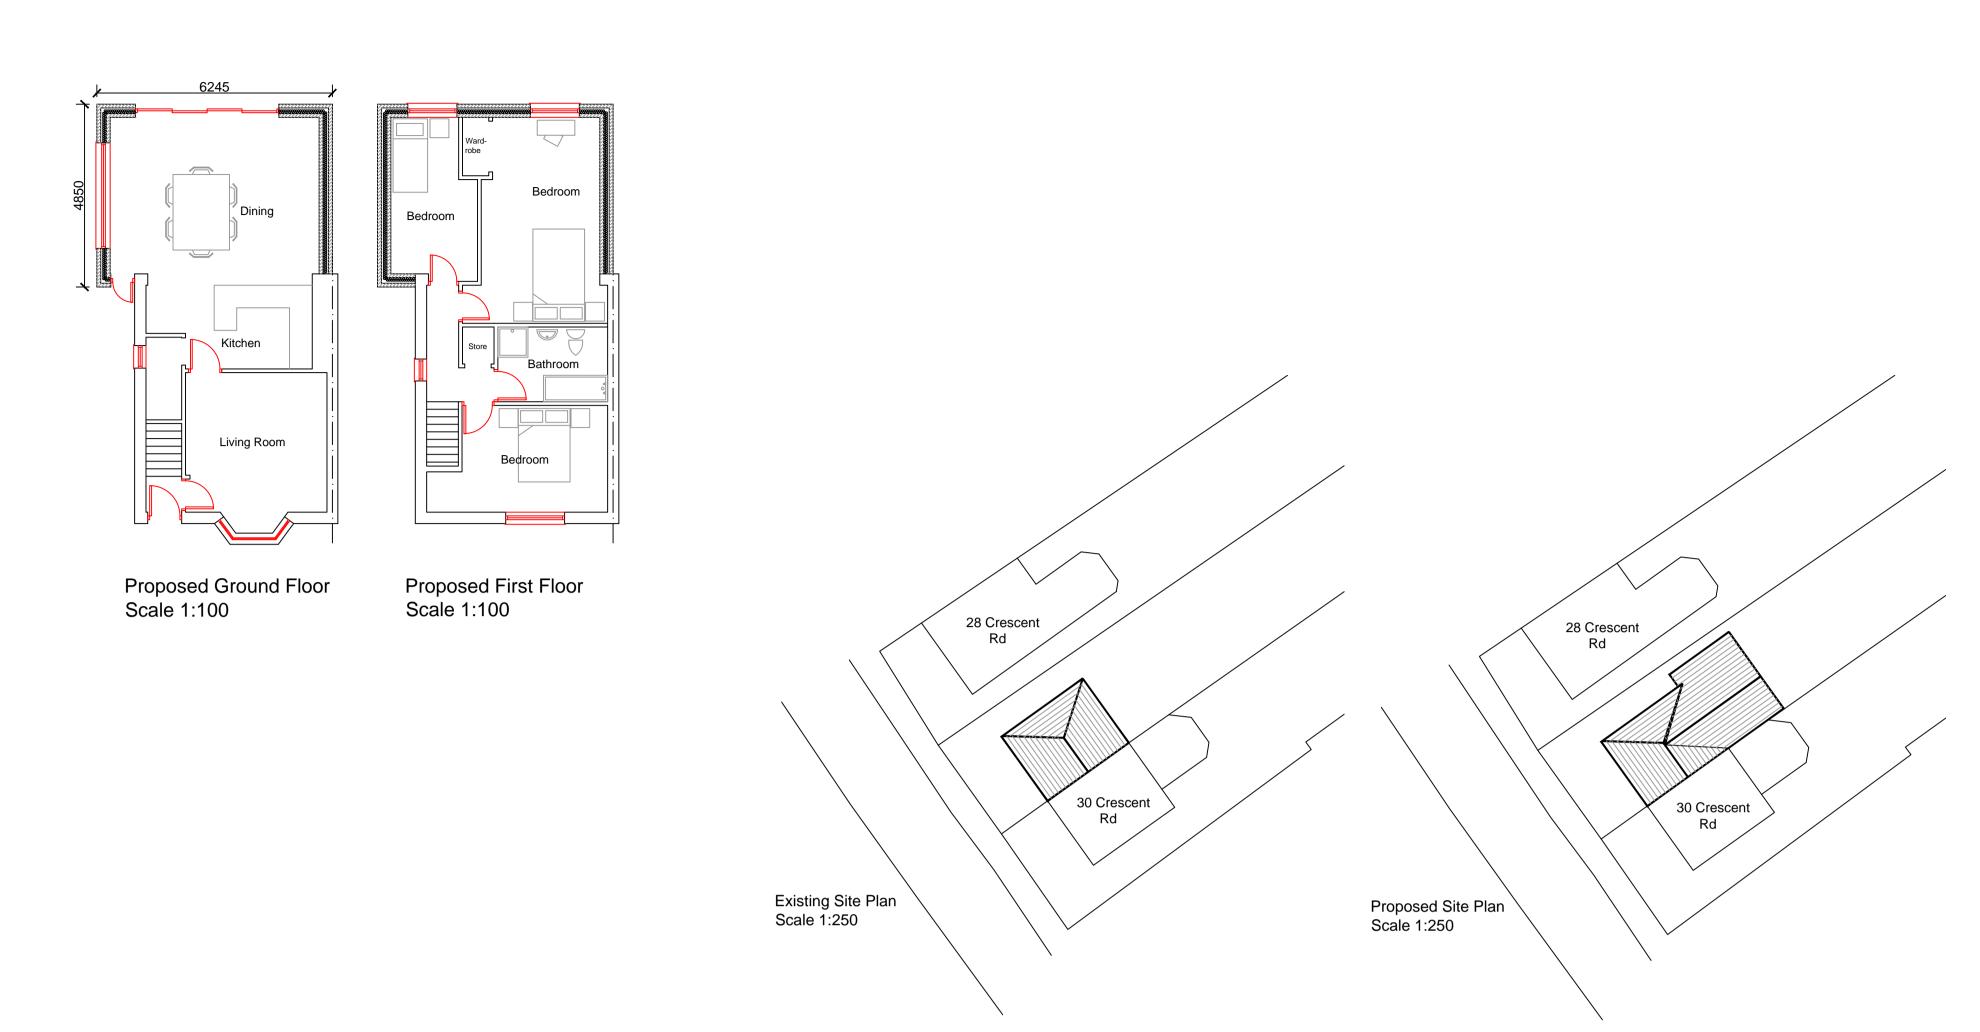

| Planning Application     |
|--------------------------|
| Proposed rear two storey |
| extension                |

Applicant: Che and Dean Harrison

Address: 29 Crecent Road, Risca

| Date: Feb 2023           |        |
|--------------------------|--------|
| Scale: As Shown          |        |
| dwg no: 2023-001 - Cresc | Rev: B |