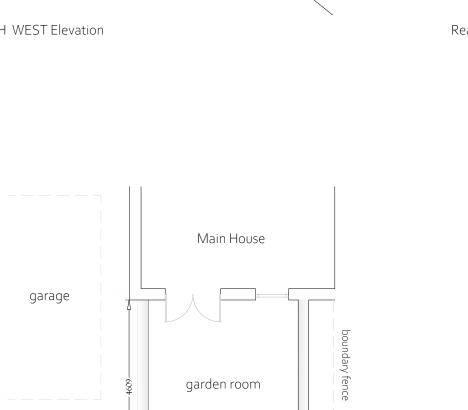

Ground Floor Plan (Relevant part)

## MATERIALS

Roof - To match main roof Walls - Brickwork to match main house Bi-folds - UPVC Anthracite Rainwater goods - white plastic Facia - White plastic

## ECOLOGY

bat box situated in an area that gets 6-8 hours of direct sunlight (facing East or South) min 4m above ground. Woodstone sparrow terrace boxes provided facing north/east





mbdesign7@icloud.com

CLIENT: Thomas

PROJECT: Single storey rear extension at

35 Mill Court, Hafodyrynys, NP11 5DS

DRAWING: Existing elevations and floor layout

DATE:

October 2023

1:100 @ A3 unless otherwise stated

SCALE:

DRAWING NUMBER: PP/002