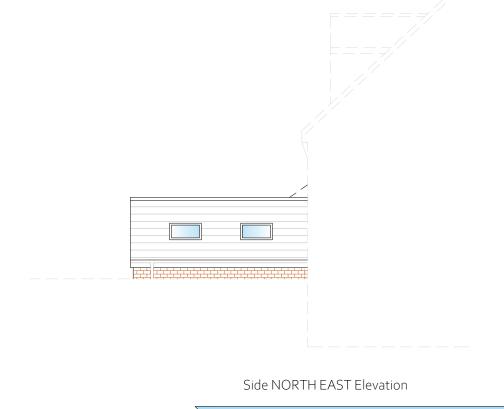

## MATERIALS

Roof - To match main roof Walls - Brickwork to match main house Bi-folds - UPVC Anthracite Rainwater goods - white plastic Facia - White plastic