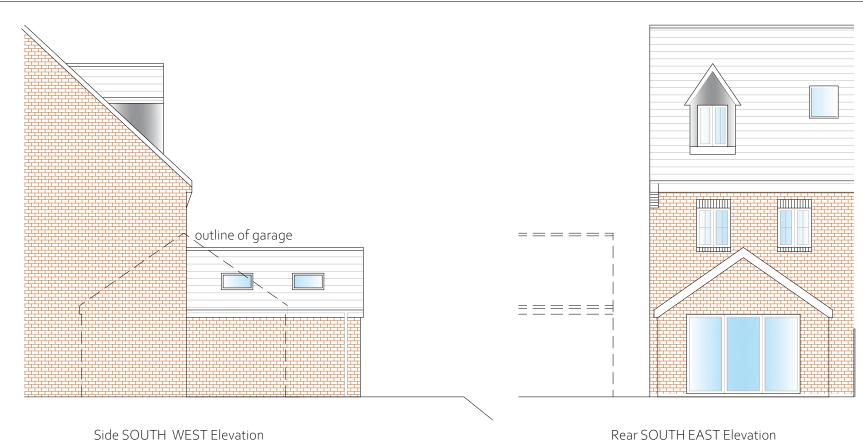

## MATERIALS

Roof - To match main roof Walls - Brickwork to match main house Bi-folds - UPVC Anthracite Rainwater goods - white plastic Facia - White plastic