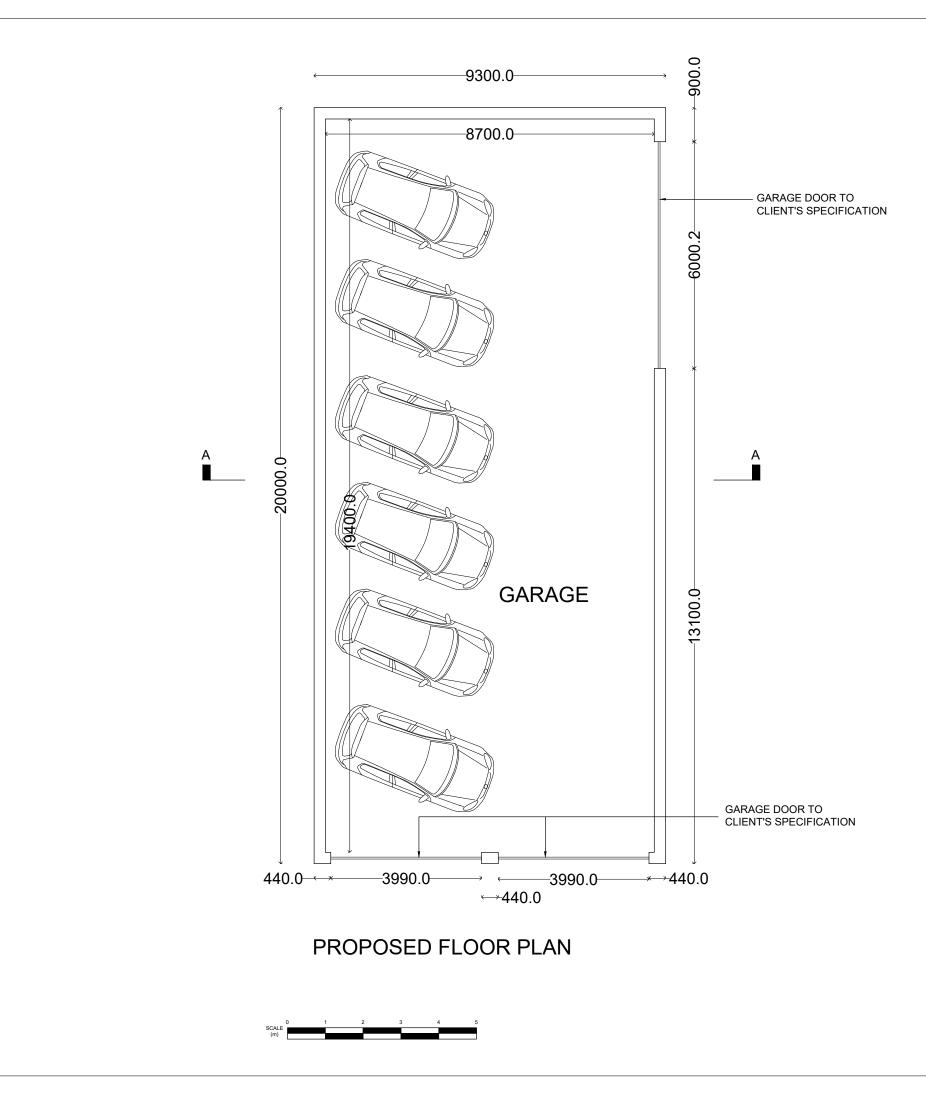

| REV                                                                                                                                                                                                               | DESCRIPTION                   |
|-------------------------------------------------------------------------------------------------------------------------------------------------------------------------------------------------------------------|-------------------------------|
|                                                                                                                                                                                                                   |                               |
|                                                                                                                                                                                                                   |                               |
| PROPOSED GARAGE FLOOR PLAN                                                                                                                                                                                        |                               |
| PROPOSED CONSTRUCTION OF NEW DWELLING, NEW                                                                                                                                                                        |                               |
| ENTRANCE GATES                                                                                                                                                                                                    |                               |
| HIGHFIELD HOUSE, JOLLY TAR LANE, COPPULL, PR7 4BJ                                                                                                                                                                 |                               |
| CLIE                                                                                                                                                                                                              | IT: MARSHALL                  |
| DWG                                                                                                                                                                                                               | NO: PL K1085/01               |
| SCAL                                                                                                                                                                                                              |                               |
| DRAV                                                                                                                                                                                                              | N BY:<br>R.L. N E I L P I K E |
| DATE                                                                                                                                                                                                              |                               |
| REV:                                                                                                                                                                                                              |                               |
| MICHIGAN HOUSE,17-19 CHORLEY NEW ROAD, BOLTON, BL1 40R<br>TEL: 01204 392233 FAX: 01204 528505<br>WWW.NEILPIKEARCHITECTS.CO.UK EMAIL: INFO@NEILPIKEARCHITECTS.CO.UK                                                |                               |
| COPYRIGHT OF THIS DRAWING REMAINS WITH THE ARCHITECT. DO NOT SCALE FROM THIS DRAWING, WORK TO FIGURED<br>DIMENSIONS, CHECK ALL DIMENSIONS ON SITE. IN THE EVENT OF ANY DISCREPANCY REFER QUERY TO THE ARCHITECTS. |                               |