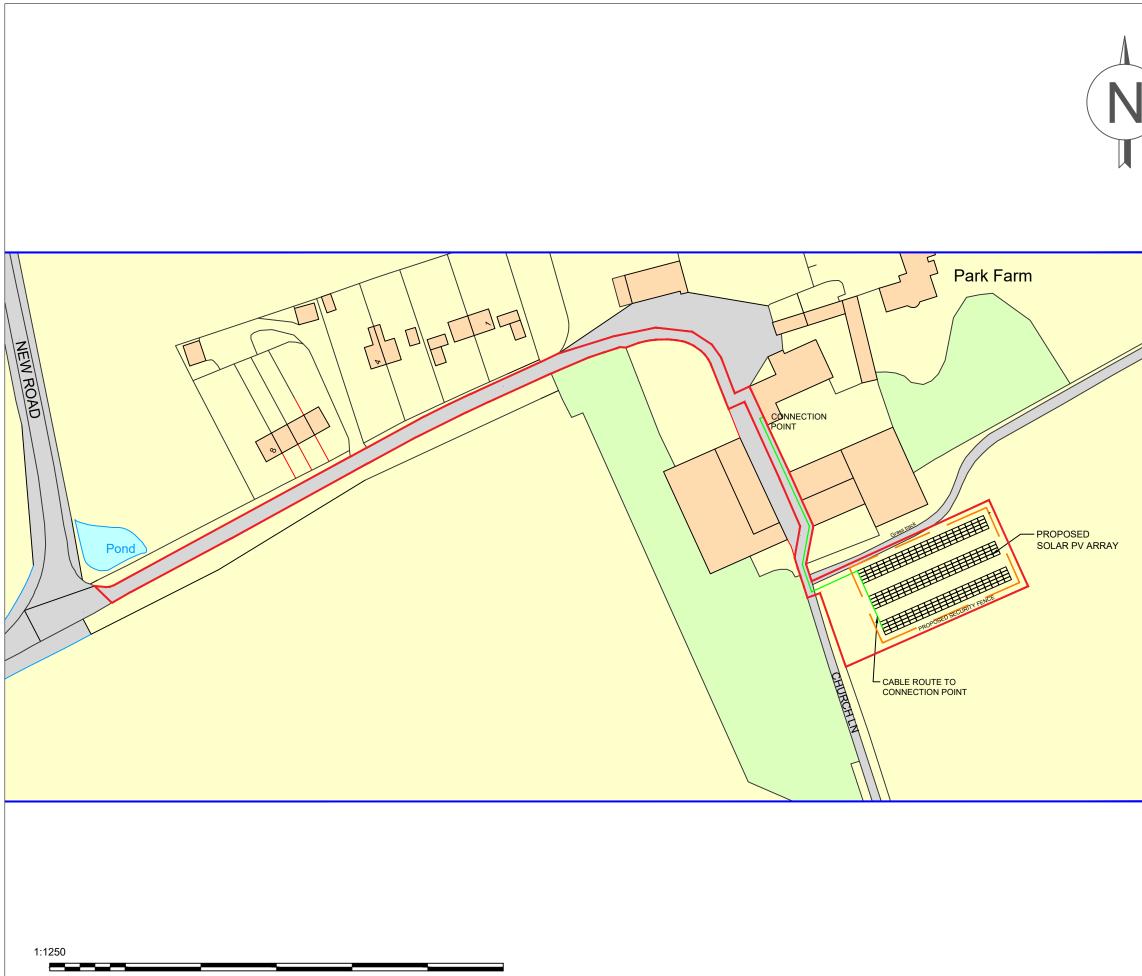

25m 0 25m 50m 75m 100m 125m

| NOTES | DO NOT SCALE OFF DRAWING |
|-------|--------------------------|
| NULES | DO NOT SCALE OFF DRAWING |

THARROS MAIN FARM PARK FARM NEW ROAD WORMEGAY PE33 0SH

APPROX. SYSTEM CAPACITY: 130.8kWp

DEVELOPMENT BOUNDARY SHOWN IN RED, CABLE ROUTE SHOWN IN GREEN

OWNERSHIP BOUNDARY EXTENDS BEYOND MAP

ACCESS VIA NEW ROAD

DEVELOPMENT AREA: 0.34ha

| В   | 25/10/23 | AMENDMENT TO RED LINE BOUNDARY | RW  | PN  | FK  |
|-----|----------|--------------------------------|-----|-----|-----|
| А   | 12/10/23 | FULL PLANNING APPLICATION      | RW  | PN  | FK  |
| Rev | Date     | Description                    | Drn | Chk | Apd |

| Drawn                                                                               |      | Checked               |      | Approved |     |  |  |  |  |  |
|-------------------------------------------------------------------------------------|------|-----------------------|------|----------|-----|--|--|--|--|--|
| RW                                                                                  |      | PN                    |      | FK       |     |  |  |  |  |  |
| Date                                                                                | D    | Date Date             |      |          |     |  |  |  |  |  |
| 12/10/2023                                                                          |      | 12/10/2023 12/10/2023 |      |          |     |  |  |  |  |  |
| Address RENENERGY LTD<br>WOODBASTWICK ROAD<br>BLOFIELD HEATH<br>NORWICH<br>NR13 4RR |      |                       |      |          |     |  |  |  |  |  |
| Drawing Title                                                                       |      |                       |      |          |     |  |  |  |  |  |
| THARROS LTD MAIN FARM LOCATION PLAN                                                 |      |                       |      |          |     |  |  |  |  |  |
| Scale                                                                               | Size | Project No.           | Draw | /ing No. | Rev |  |  |  |  |  |
| 1:1250                                                                              | A3   | 109953                |      | PA01     |     |  |  |  |  |  |