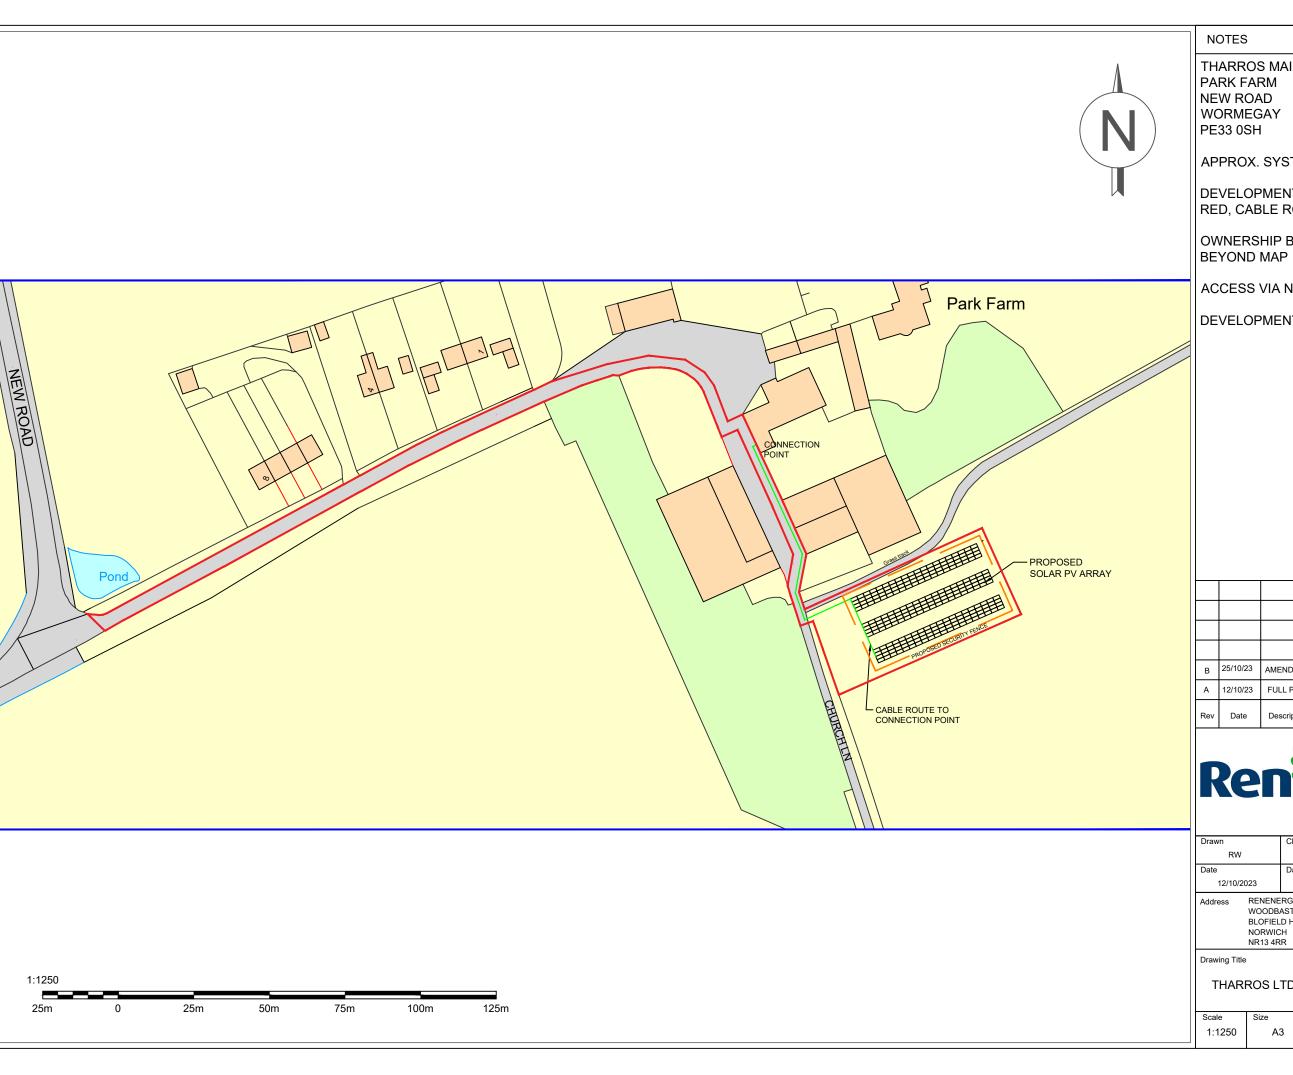

THARROS MAIN FARM

APPROX. SYSTEM CAPACITY: 130.8kWp

DEVELOPMENT BOUNDARY SHOWN IN RED, CABLE ROUTE SHOWN IN GREEN

OWNERSHIP BOUNDARY EXTENDS

ACCESS VIA NEW ROAD

DEVELOPMENT AREA: 0.34ha

| В   | 25/10/23 | AMENDMENT TO RED LINE BOUNDARY | RW  | PN  | FK  |
|-----|----------|--------------------------------|-----|-----|-----|
| Α   | 12/10/23 | FULL PLANNING APPLICATION      | RW  | PN  | FK  |
| Rev | Date     | Description                    | Drn | Chk | Apd |

RENENERGY LTD WOODBASTWICK ROAD BLOFIELD HEATH NORWICH

THARROS LTD MAIN FARM LOCATION PLAN

| ı | Scale  | Size | Project No. | Drawing No. | Rev |
|---|--------|------|-------------|-------------|-----|
|   | 1:1250 | A3   | 109953      | PA01        | В   |