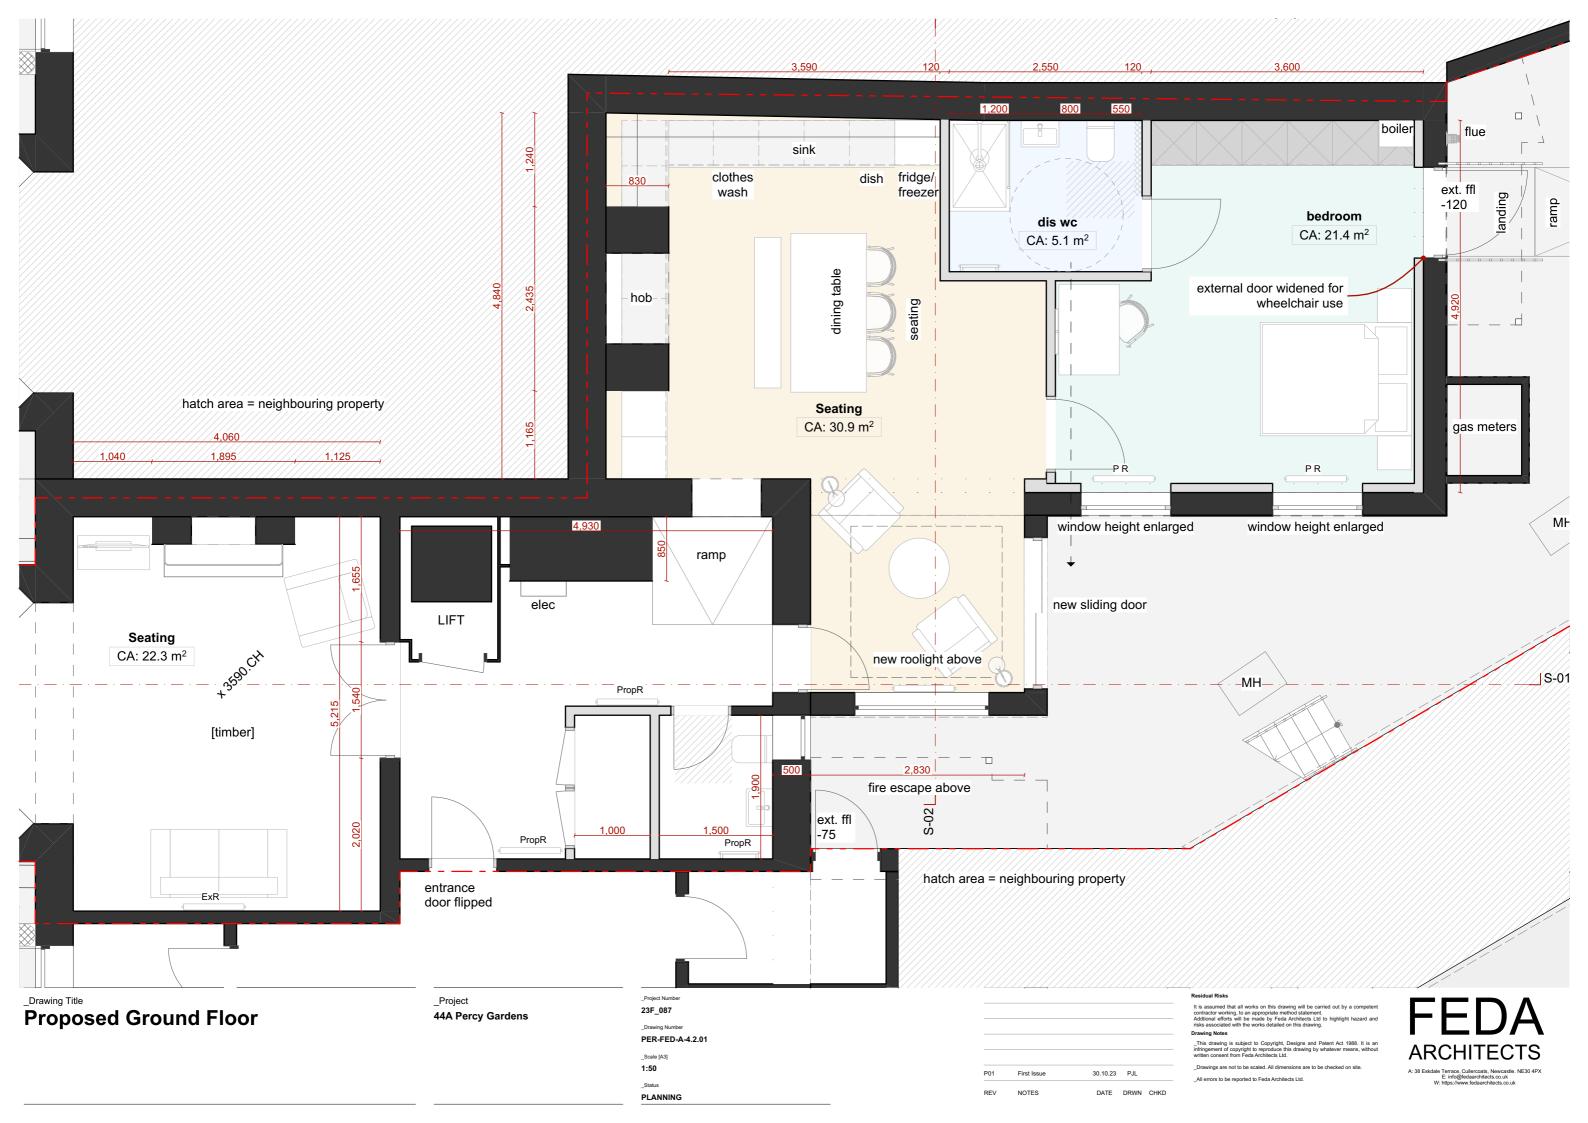

44A Percy Gardens

\_Project Number 23F\_087 \_Drawing Number PER-FED-A-4.3.01 \_Scale [A3] 1:100 PLANNING

30.10.23 PJL DATE DRWN CHKD

Side Elevation 01 1:100

\_Drawing Title
Existing Side Elevation 01

\_Project 44A Percy Gardens \_Project Number 23F\_087 PER-FED-A-4.3.02 \_Scale [A3] 1:100 PLANNING