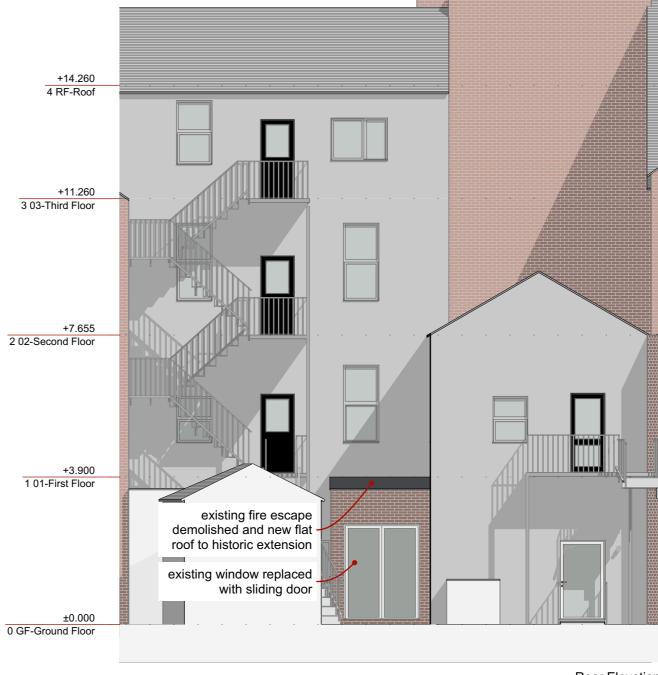

risks associated with the works detailed on this drawing.

Drawing Notes

\_Drawings are not to be scaled. All dimensions are to be checked on site.

Principal Elevation 1:100

Rear Elevation 1:100

\_Drawing Title
Proposed Principal and Rear Elevation