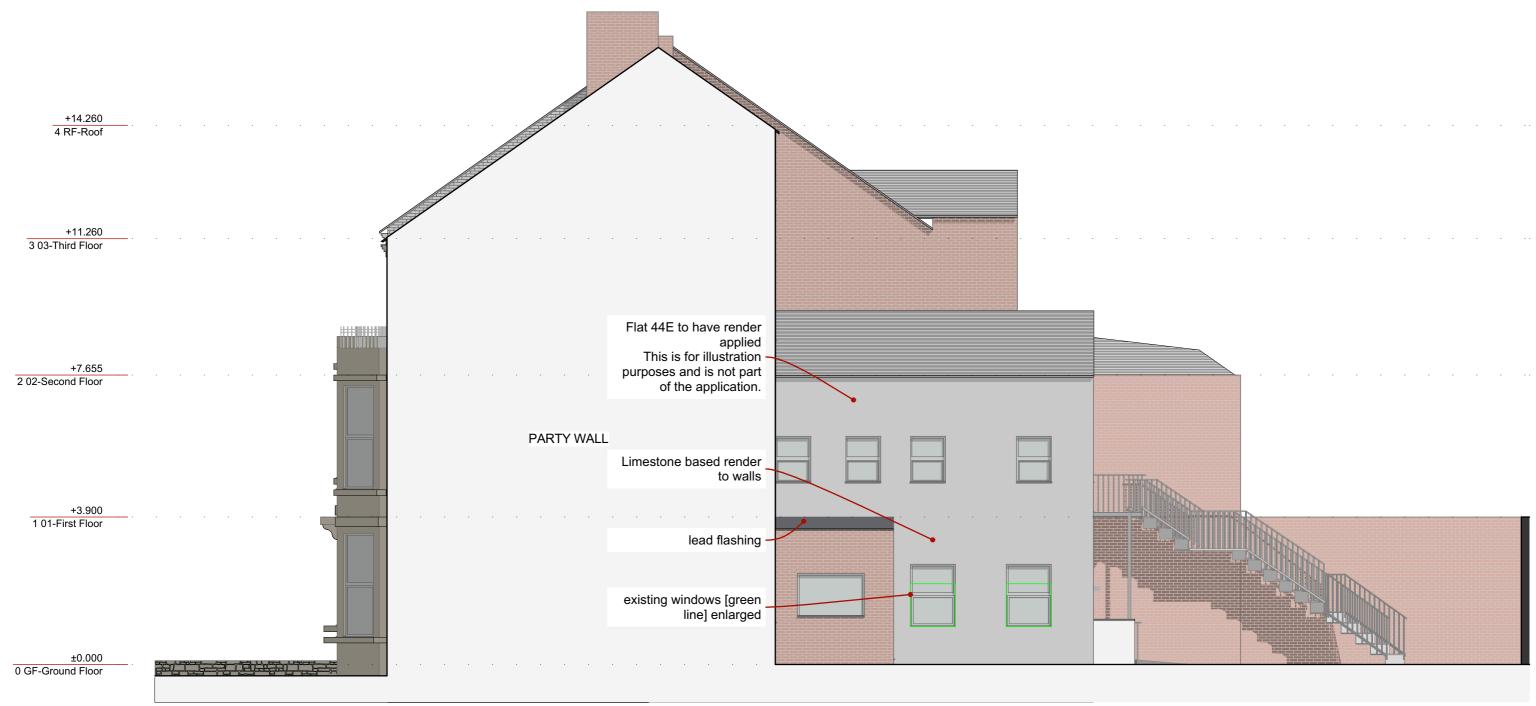

1:100

\_Project 44A Percy Gardens \_Project Number PER-FED-A-4.3.03 \_Scale [A3] 1:100 PLANNING

\_Drawing Title
Proposed S-01 and S-02

\_Project 44A Percy Gardens \_Project Number 23F\_087 \_Drawing Number PER-FED-A-4.4.25 \_Scale [A3] 1:100 PLANNING