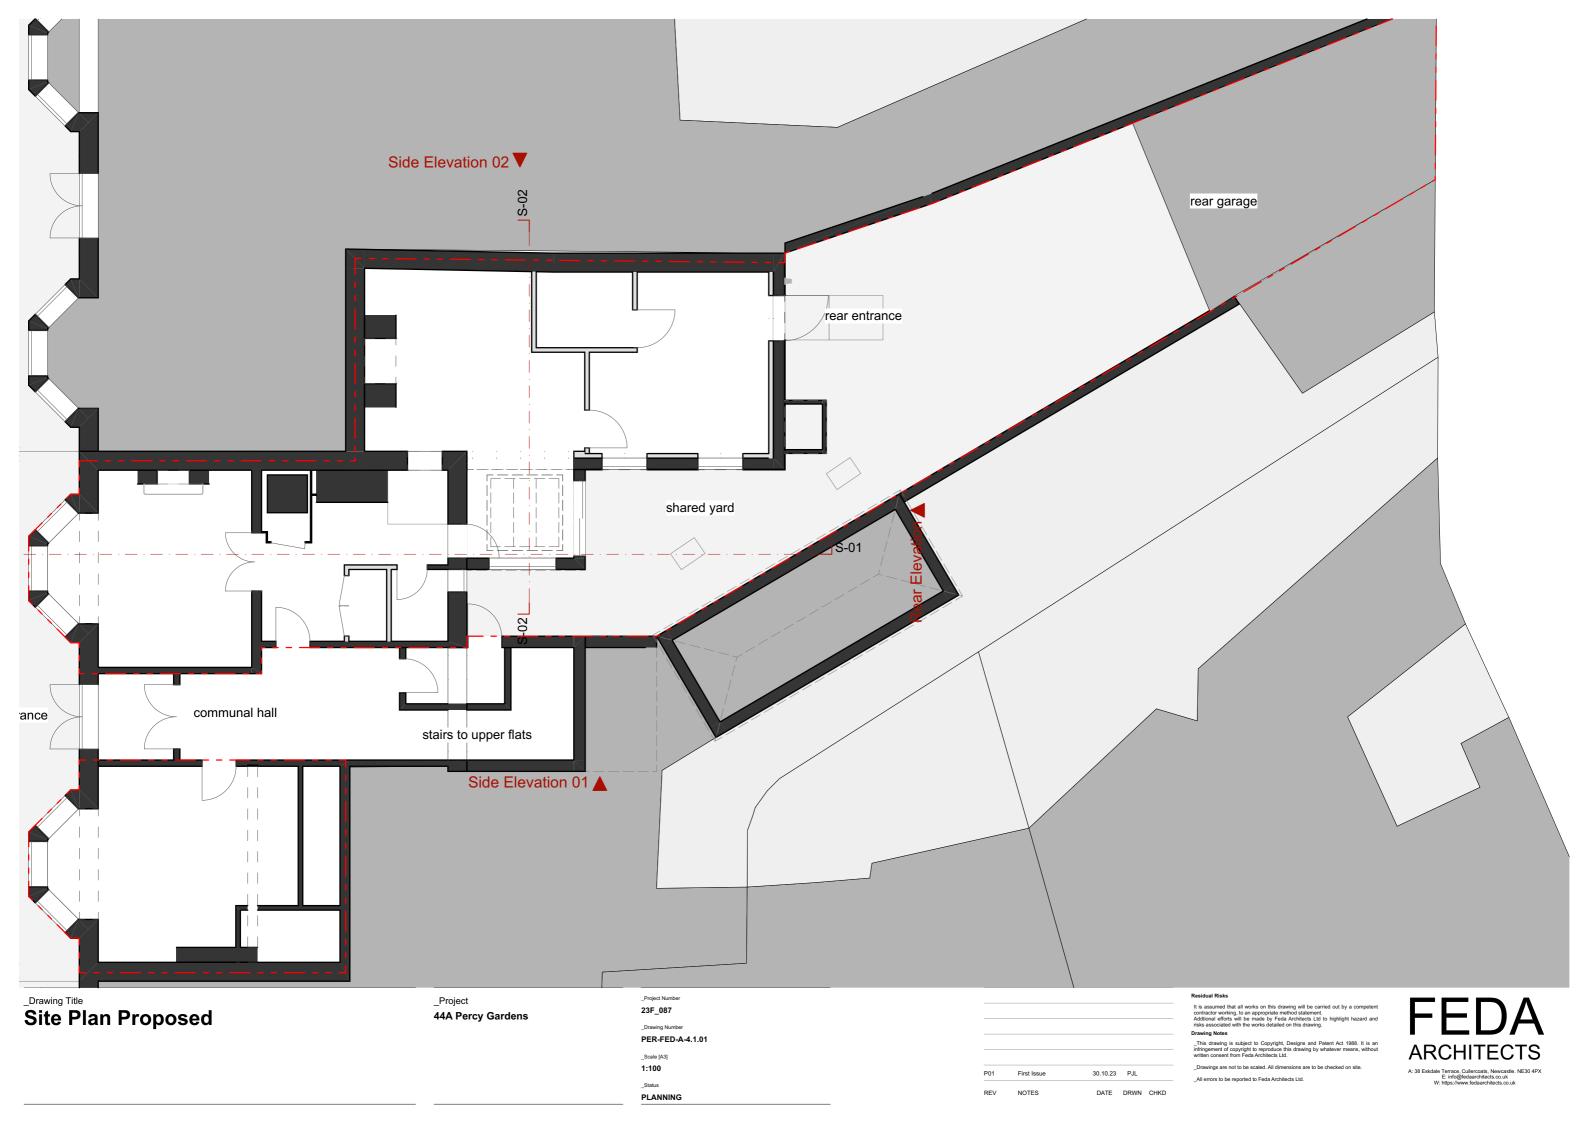

Side Elevation 02 Fall direction Fall direction S-02 Fall direction Fall direction Side Elevation 01 ▲ RF-Roof 1:100

\_Project

44A Percy Gardens

\_Project Numbe

\_Drawing Number
PER-FED-A-4.2.02

\_Scale [A3]