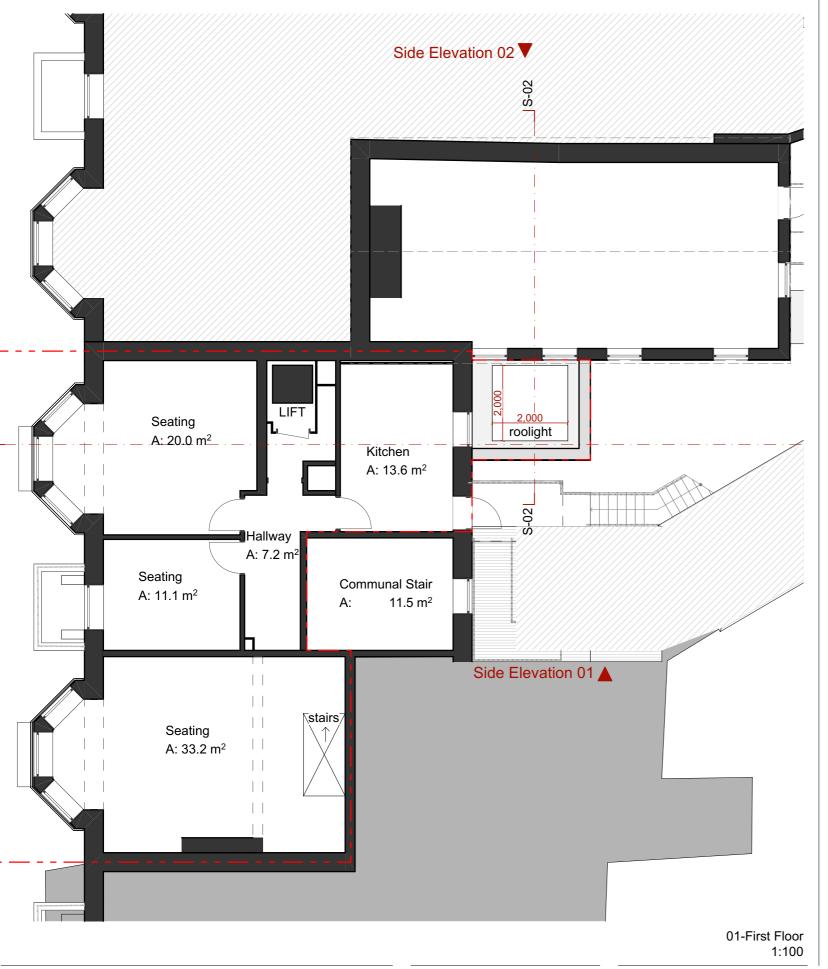

1:100

\_Project 44A Percy Gardens \_Project Number PER-FED-A-4.3.03 \_Scale [A3] 1:100 PLANNING

\_Drawing Title
Proposed S-01 and S-02

\_Project 44A Percy Gardens \_Project Number 23F\_087 \_Drawing Number PER-FED-A-4.4.25 \_Scale [A3] 1:100 PLANNING