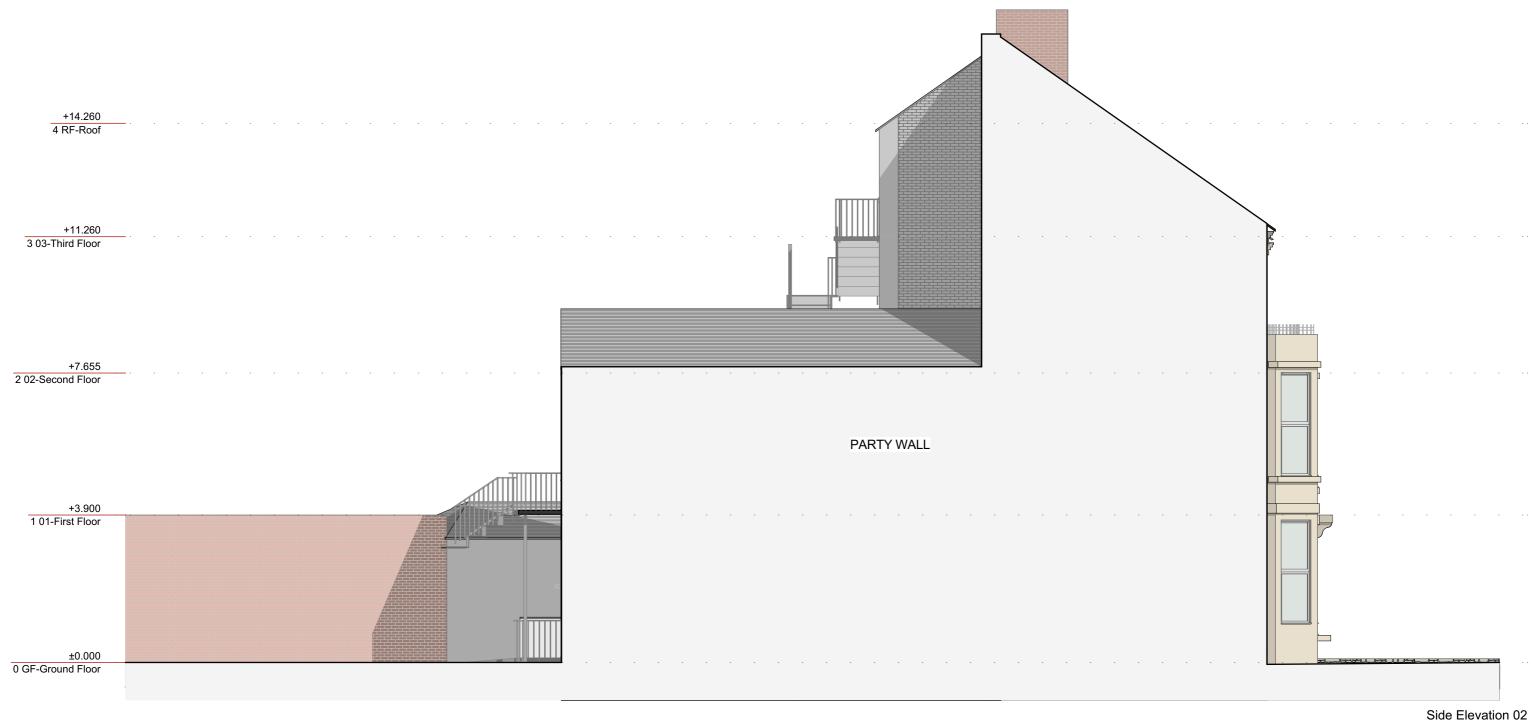

44A Percy Gardens

\_Project Number 23F\_087 \_Drawing Number PER-FED-A-4.3.01 \_Scale [A3] 1:100 PLANNING

30.10.23 PJL DATE DRWN CHKD

Side Elevation 01 1:100

\_Drawing Title
Existing Side Elevation 01

\_Project 44A Percy Gardens \_Project Number 23F\_087 PER-FED-A-4.3.02 \_Scale [A3] 1:100 PLANNING