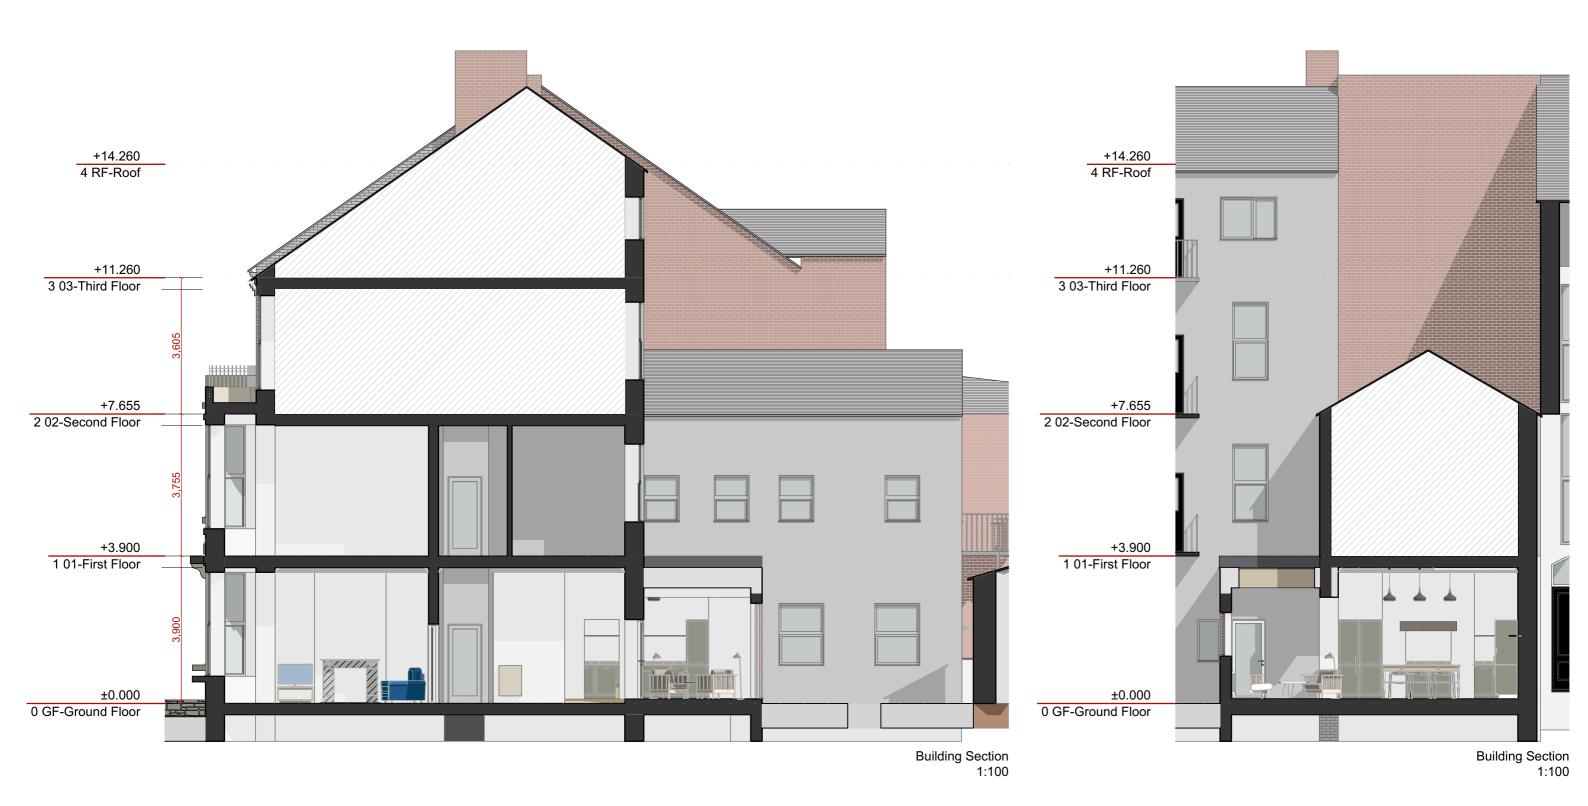

1:100

\_Project 44A Percy Gardens \_Project Number PER-FED-A-4.3.03 \_Scale [A3] 1:100 PLANNING

\_Drawing Title
Proposed S-01 and S-02

\_Project 44A Percy Gardens \_Project Number 23F\_087 \_Drawing Number PER-FED-A-4.4.25 \_Scale [A3] 1:100 PLANNING