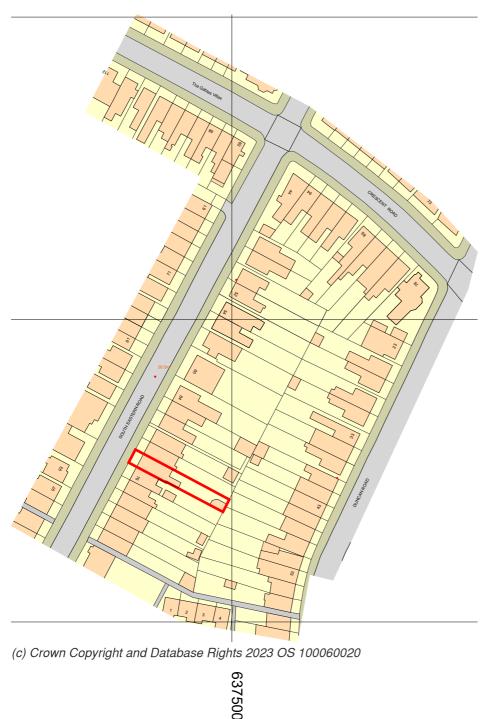

## Drawing Type PLANNING

Project Domestic Extension

74 South Eastern Road, Ramsgate, Kent, CT11 9QE

Client

J Jeakins

## Drawing Title

Site Location Plan

| Scales | Size | Ву  | Date     |
|--------|------|-----|----------|
| 1:1250 | A4   | SMS | 27/04/23 |
|        |      |     |          |

| Project No. | Stage | Drawing No. | Revision |
|-------------|-------|-------------|----------|
| 23001       | Ρ     | 001         | _        |