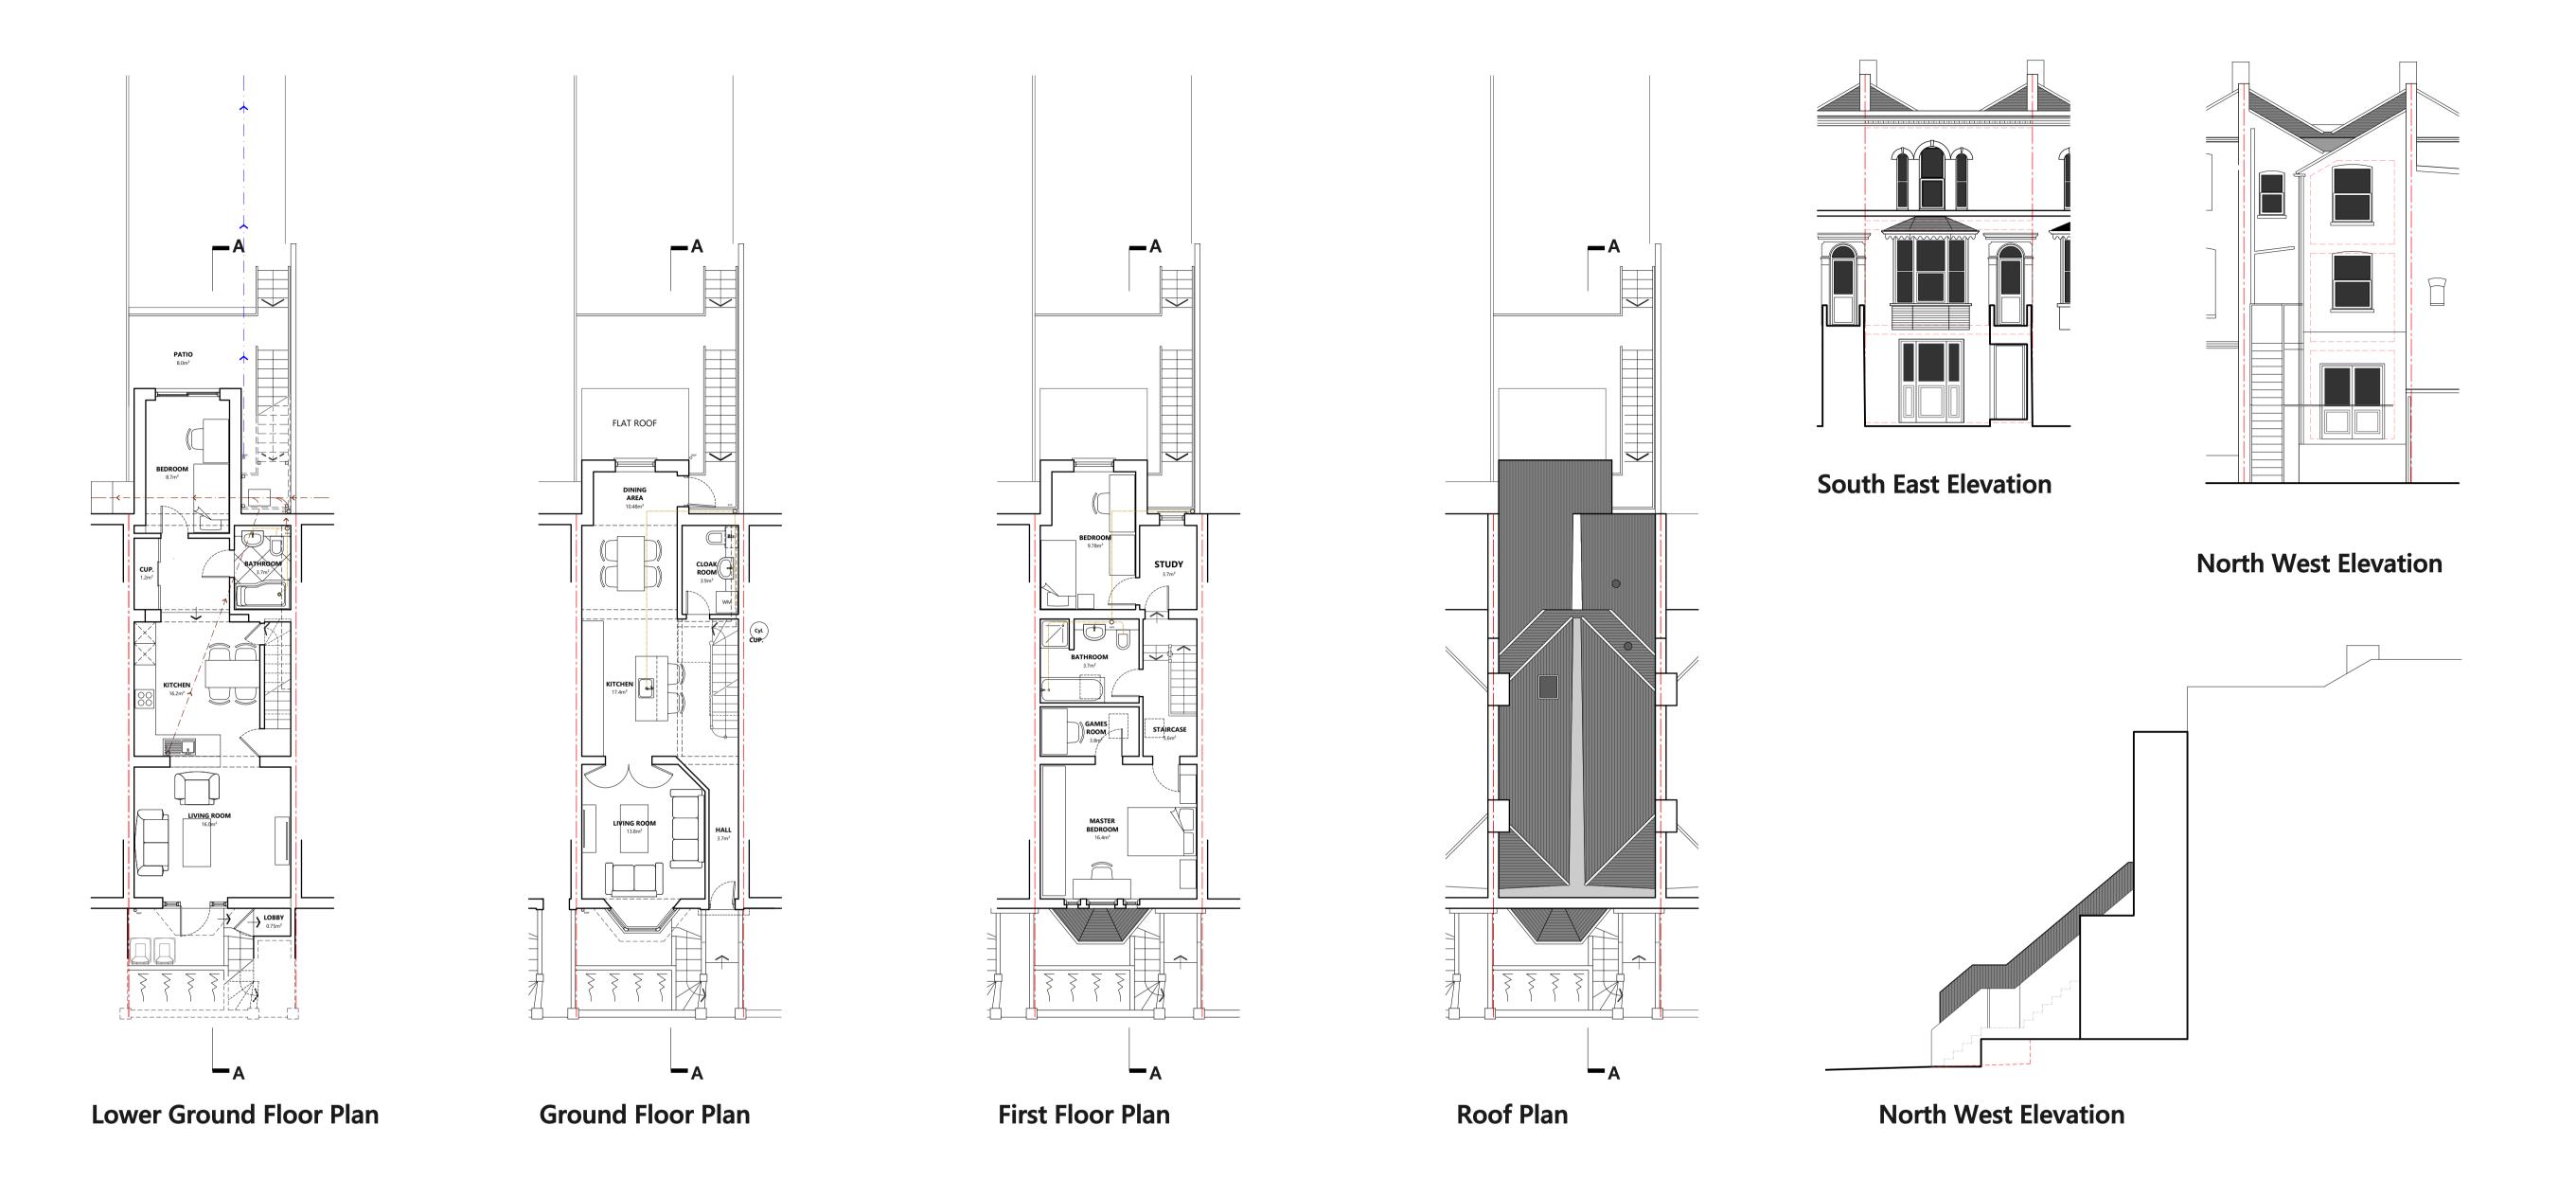

**South East Elevation Section AA** 

All dimensions are to be checked on site. any

discrepancies are to be criecked on site. any discrepancies are to be verified with the architect before proceeding with the works.