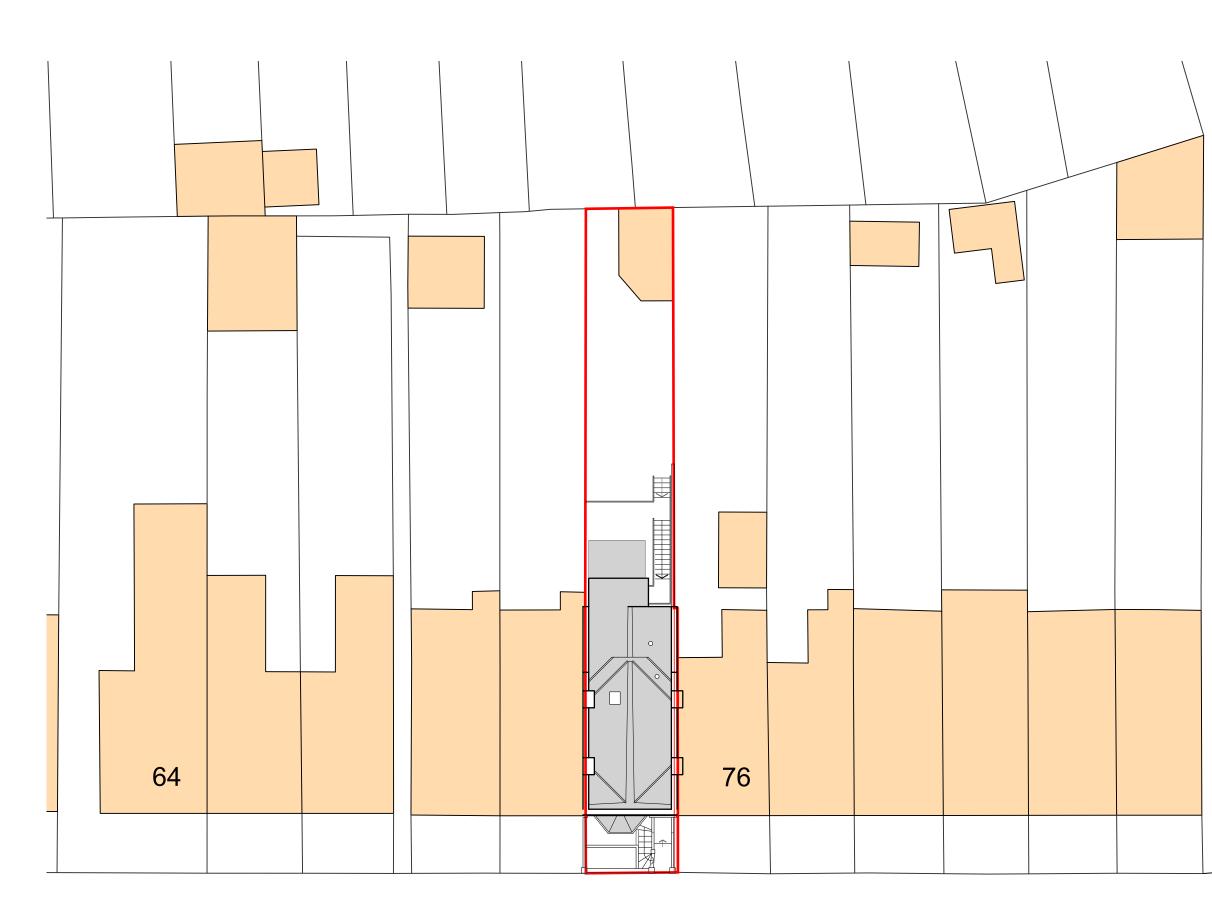

### Project

Domestic Extension 74 South Eastern Road, Ramsgate, Kent, CT11 9QE

Client

J Jeakins

#### Drawing Title

Block Plan as Proposed

| Scales          |   |   |       |   | Si | ze          | Ву         | Date     |    |
|-----------------|---|---|-------|---|----|-------------|------------|----------|----|
| 1:200           |   |   |       |   | A  | ٨3          | SMS        | 27/05/   | 23 |
| 1               | _ |   | _     |   | _  | _           |            |          |    |
| 1:200           |   |   |       |   |    |             |            |          | -  |
| 1:200<br>METERS | Ó | 1 | 2     | 3 | 4  | 5           |            |          | 10 |
|                 |   |   |       |   |    |             |            |          |    |
| Project No.     |   |   | Stage |   |    | Drawing No. |            | Revision |    |
| 23001           |   |   | P     |   |    | $\cap$      | 04         |          |    |
| 2001            |   |   |       |   |    |             | <b>---</b> |          |    |