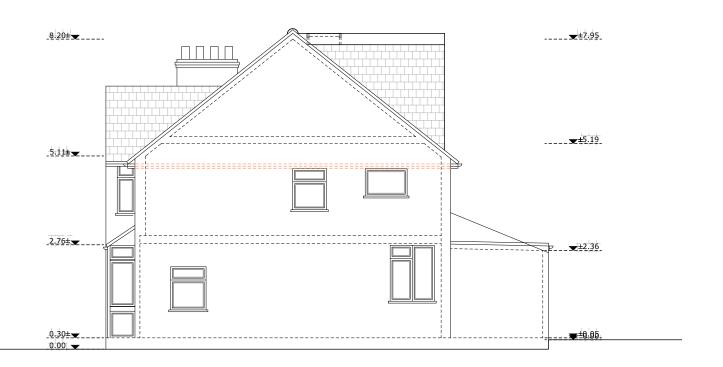

Drawing title: Side Elevations Drawing No: 06

Revision: Date:

Scale 1:100 @ A3

Drawn by: RP

Job No:

Council:

Ealing

LW202300113

Phase:

Job address: 26 Beresford Avenue W7 3AL

Job type:

Loft conversion

Clifford Consultant: Ben Styles

Client:

06/11/2023

App

**EXISTING SIDE ELEVATION** 

PROPOSED SIDE ELEVATION

Drawing title:
Sections
Drawing No:

07

Revision:

06/11/2023

Date:

Scale 1:100 @ A3