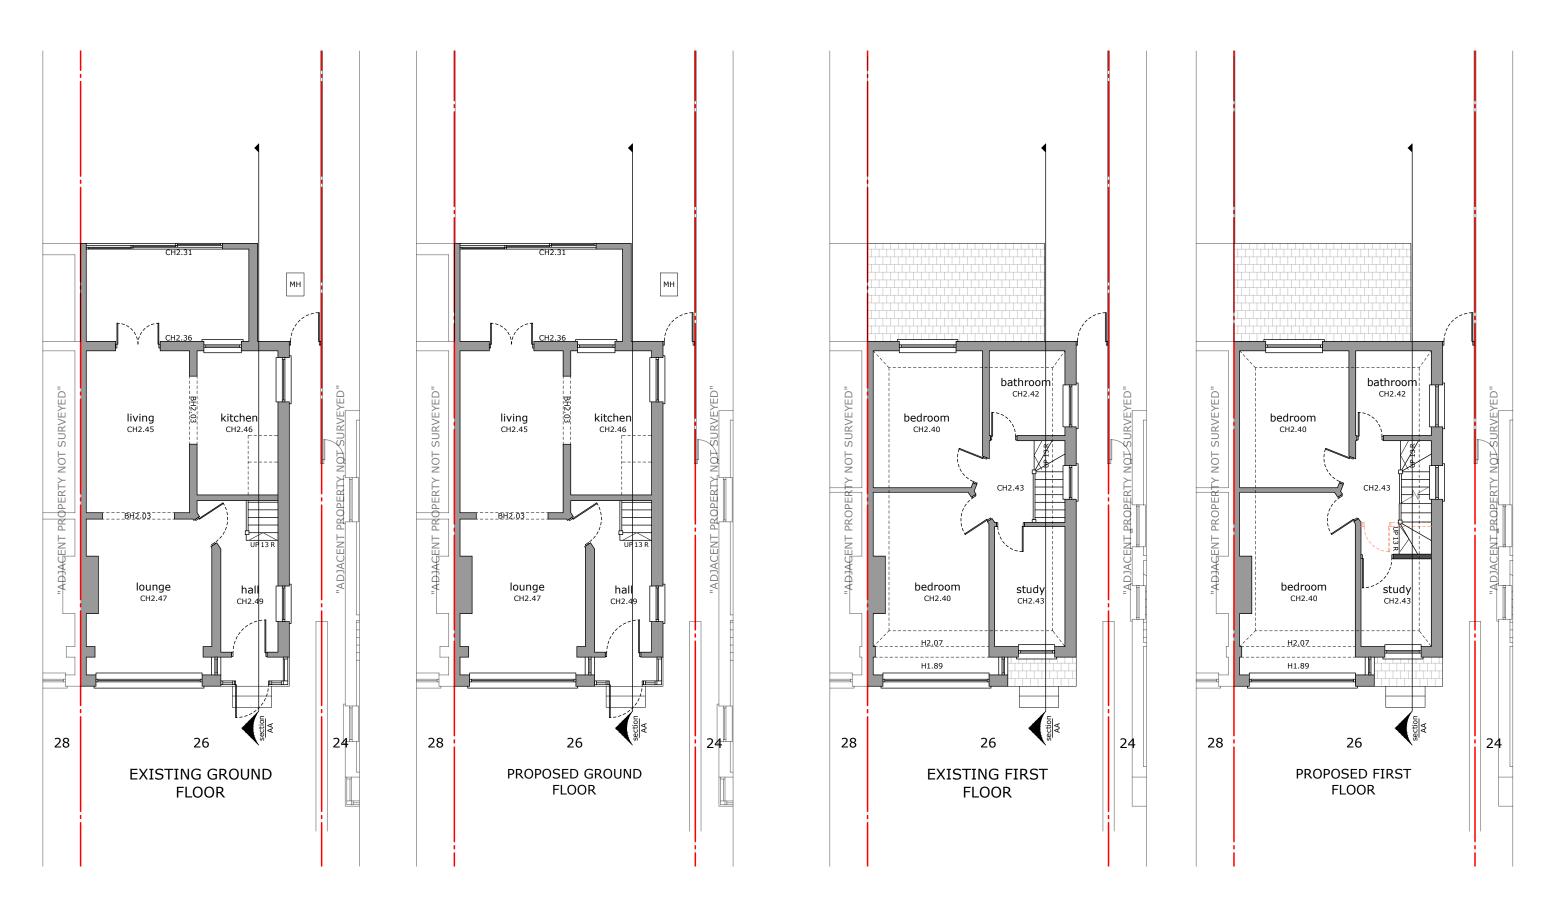

PROPOSED SIDE ELEVATION

Drawing title: Ground and First FI plans Scale 1:100 @ A3

Drawn by: RP

Job address: LW202300113 26 Beresford Avenue W7 3AL

Job No:

Council:

Ealing

Client: Clifford Consultant:

Job type: Loft conversion Ben Styles

Revision: Drawing No: Date: Phase: 02 06/11/2023 3m App

Drawing title:
Loft and Roof FI plans
Drawing No:

03

Date: 06/11/2023 0 1 2

Revision:

Scale 1:100 @ A3

3m