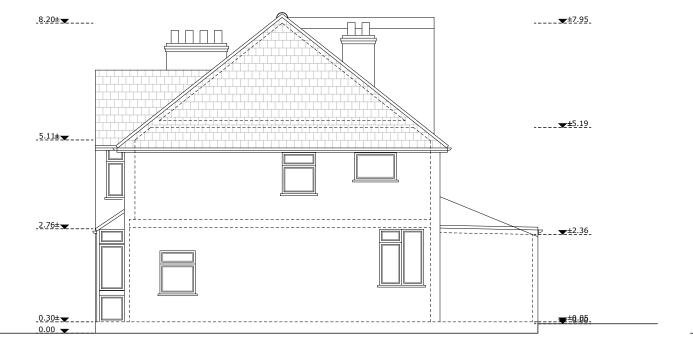

Drawing title: Side Elevations Drawing No: 06

Revision: Date:

Scale 1:100 @ A3

Drawn by: RP

Job No:

Council:

Ealing

LW202300113

Phase:

Job address: 26 Beresford Avenue W7 3AL

Job type:

Loft conversion

Clifford Consultant: Ben Styles

Client:

06/11/2023

App

**EXISTING SIDE ELEVATION** 

PROPOSED SIDE ELEVATION

Drawing title:
Sections
Drawing No:

07

Revision:

06/11/2023

Date:

Scale 1:100 @ A3