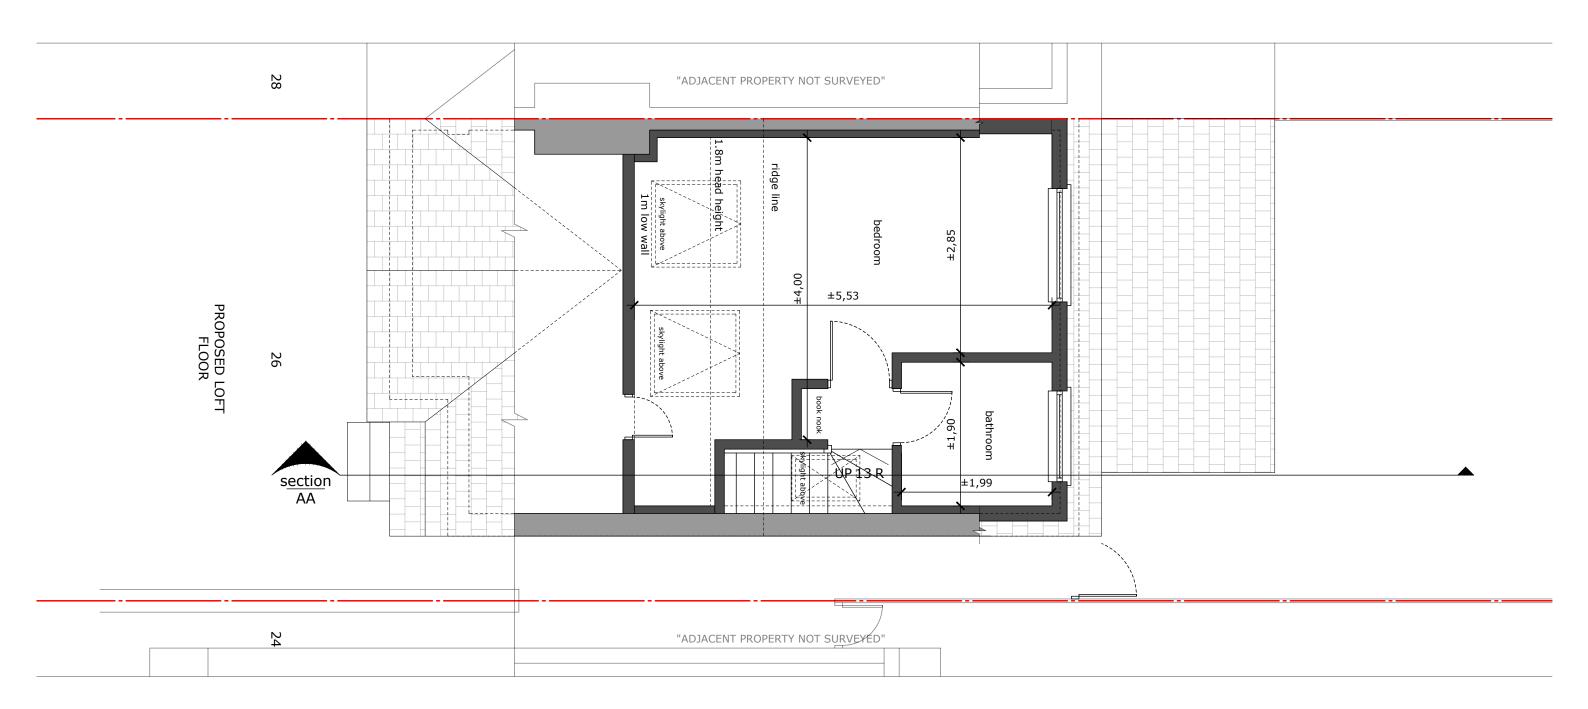

Drawing title: Proposed Loft Fl

Drawing No:

04

Date:

Revision:

06/11/2023

0

0.5

Scale 1:26 @ A3 Drawn by: RP

1 1.5m

Phase: App Job No: Job address: LW202300113 26 Beresford Avenue W7 3AL

Council: Job type:
Ealing Loft conversion

Client: Clifford Consultant: Ben Styles

Drawing title: Elevations