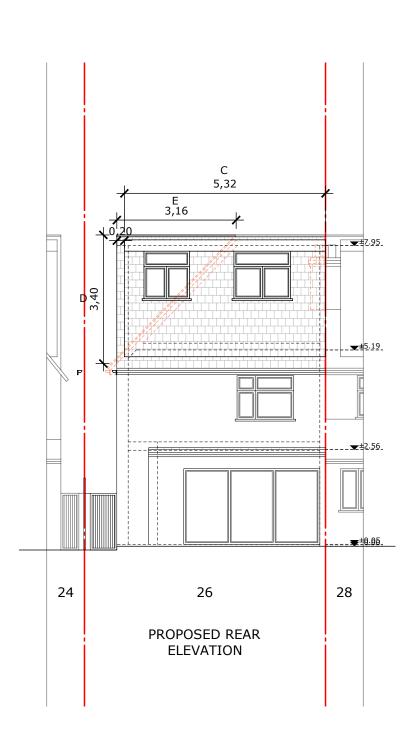

Phase: App

Job address: 26 Beresford Avenue W7 3AL

Job type:

Loft conversion

Clifford Consultant: Ben Styles

Client:

06/11/2023 3m

E 3,16 D V1 = (D X E) /2 X (F) / 3= (3.40 X 3.16) / 2 X (8.35) /3 = 14.95 m3 F 8,35 В 3,90 3,09 V2 = (A X B) /2 X (C) $= (3.09 \times 3.90) / 2 \times (5.32) / 3$ = 32.05 m3 C 5,32