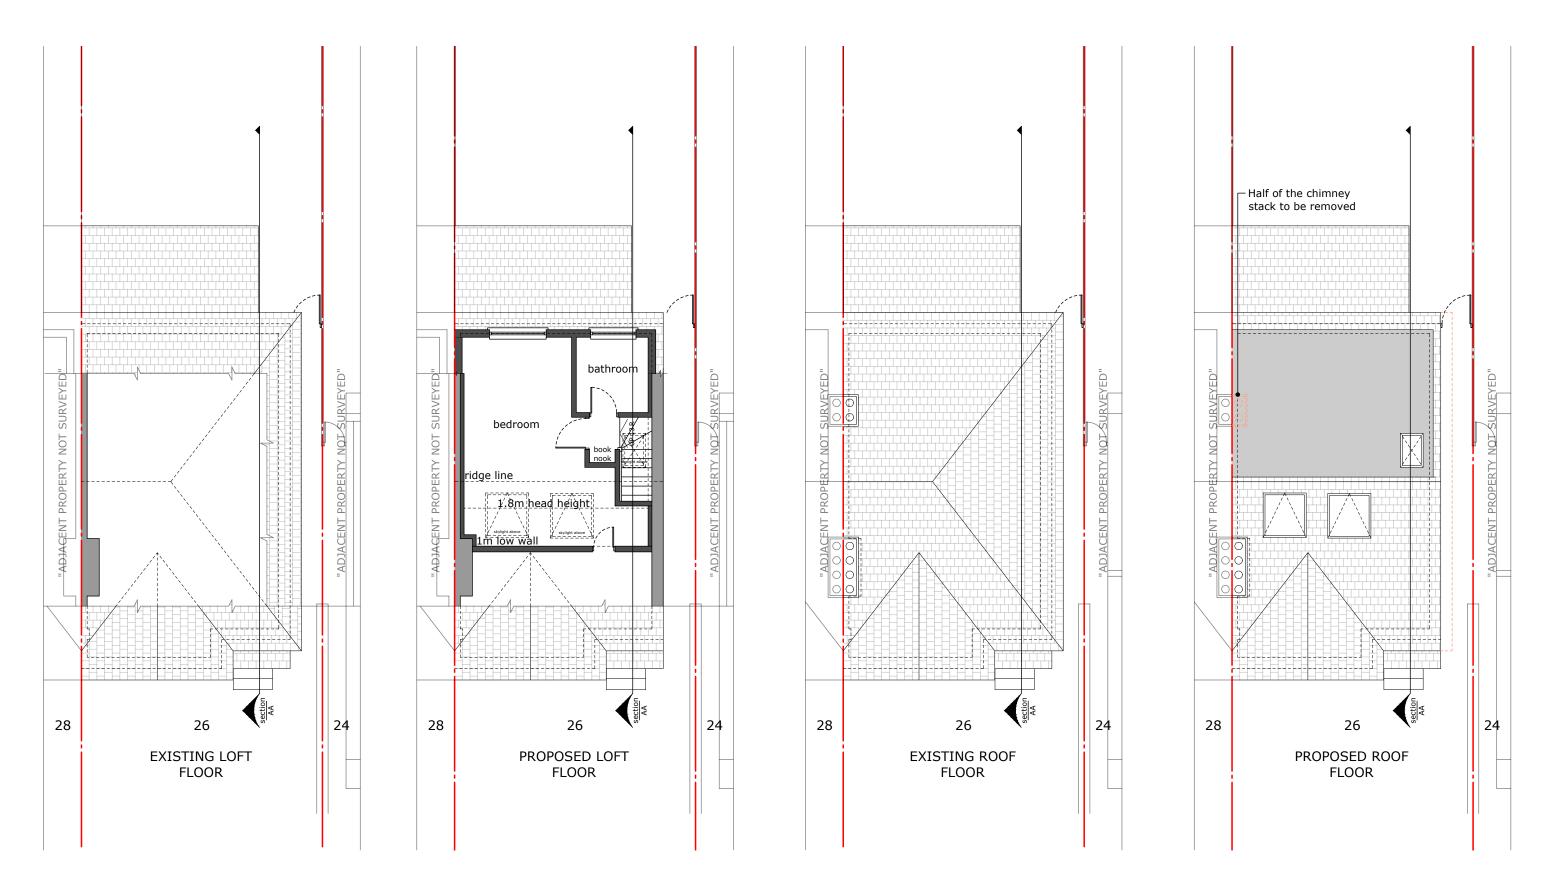

Job type: Loft conversion Ben Styles

Revision: Drawing No: Date: Phase: 02 06/11/2023 3m App

Drawing title:
Loft and Roof FI plans
Drawing No:

03

Date: 06/11/2023 0 1 2

Revision:

Scale 1:100 @ A3

3m

Drawn by: RP Phase:

App

Council: Ealing

Job No:

LW202300113

Job address: 26 Beresford Avenue W7 3AL

Job type: Loft conversion Clifford
Consultant:
Ben Styles

Client:

Drawing title: Proposed Loft Fl

Drawing No:

04

Date:

Revision:

06/11/2023

0

0.5