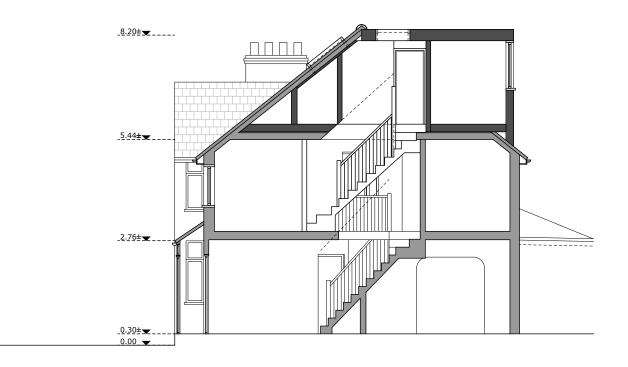

**EXISTING SIDE ELEVATION** 

PROPOSED SIDE ELEVATION

Drawing title:
Sections
Drawing No:

07

Revision:

06/11/2023

Date:

Scale 1:100 @ A3

Drawn by: RP Job No:

Council:

Ealing

LW202300113

Phase: App Job address:

Loft conversion

26 Beresford Avenue W7 3AL Job type:

Client: Clifford Consultant:

Ben Styles

**EXISTING SECTION AA** 

PROPOSED SECTION AA