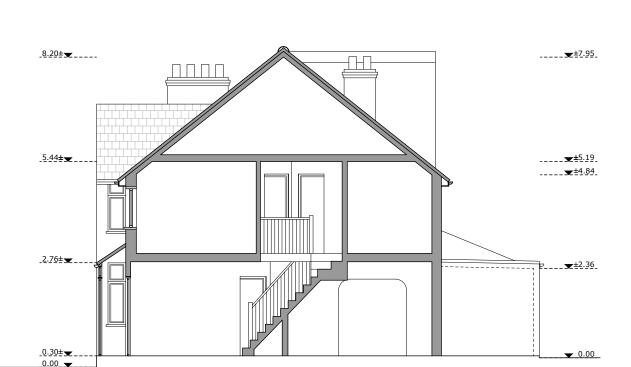

**EXISTING SIDE ELEVATION** 

PROPOSED SIDE ELEVATION

Drawing title:
Sections
Drawing No:

07

Revision:

06/11/2023

Date:

Scale 1:100 @ A3

Drawn by: RP Job No:

Council:

Ealing

LW202300113

Phase: App Job address:

Loft conversion

26 Beresford Avenue W7 3AL Job type:

Client: Clifford Consultant:

Ben Styles

**EXISTING SECTION AA** 

PROPOSED SECTION AA