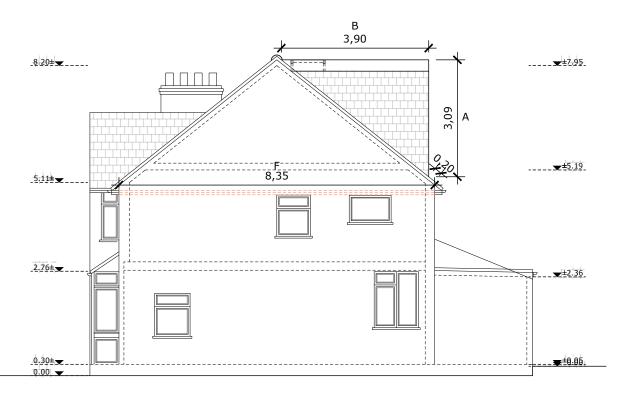

Phase: App

Job address: 26 Beresford Avenue W7 3AL

Job type:

Loft conversion

Clifford Consultant: Ben Styles

Client:

06/11/2023 3m

E 3,16 D V1 = (D X E) /2 X (F) / 3= (3.40 X 3.16) / 2 X (8.35) /3 = 14.95 m3 F 8,35 В 3,90 3,09 V2 = (A X B) /2 X (C) $= (3.09 \times 3.90) / 2 \times (5.32) / 3$ = 32.05 m3 C 5,32