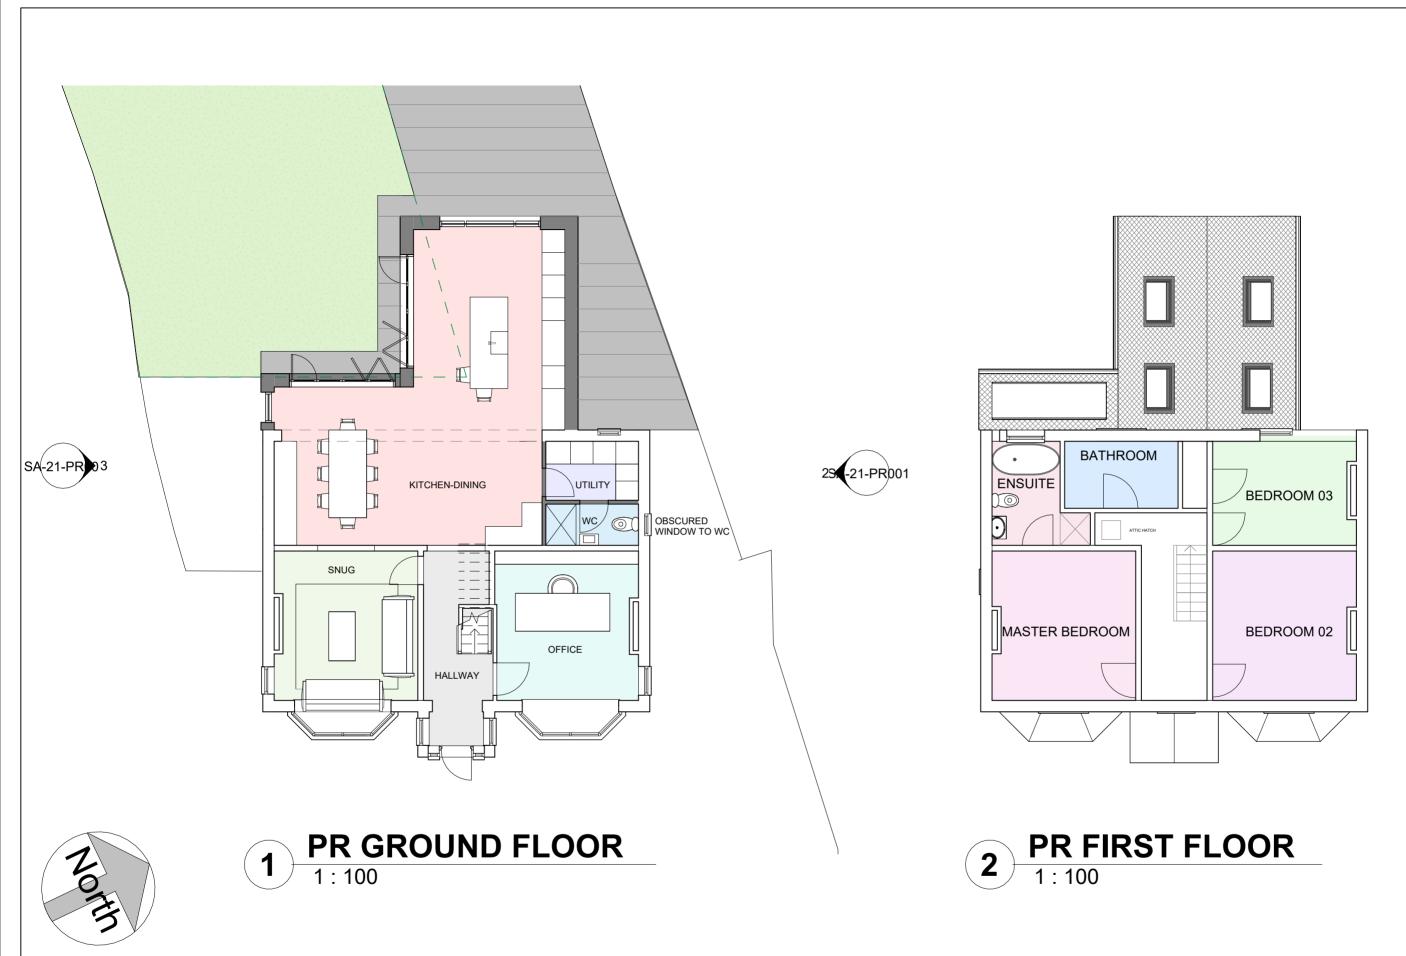

8m 10m 0m 2m 4m 6m 

**PLANNING** 

SHEET

**PROJECT** 

PROPOSED GROUND FLOOR

**5 TENNYSON** 

| ELLIOT & KIRSTY  |                      |                        |     |
|------------------|----------------------|------------------------|-----|
| Date<br>NOV 2022 | Project number 22_21 | Scale (@ A3<br>1 : 100 | 3)  |
| Drawn by<br>SB   | DRAWING NUMBER       |                        | REV |
| Checked by<br>SB | SA-20-PR001          |                        |     |

VISUAL SCALE 1:100 @ A3

\*All dimensions to be checked on site prior to the contractor starting work. This drawing does not indicate structural design - a Structural Engineer should be appointed to undertake detailed structural design and calculations. This drawing has been prepared solely for the purposes of obtaining planning / building control consent and should not be used for construction purposes. No liability will be accepted should this drawing be used for anything other than a planning drawing.