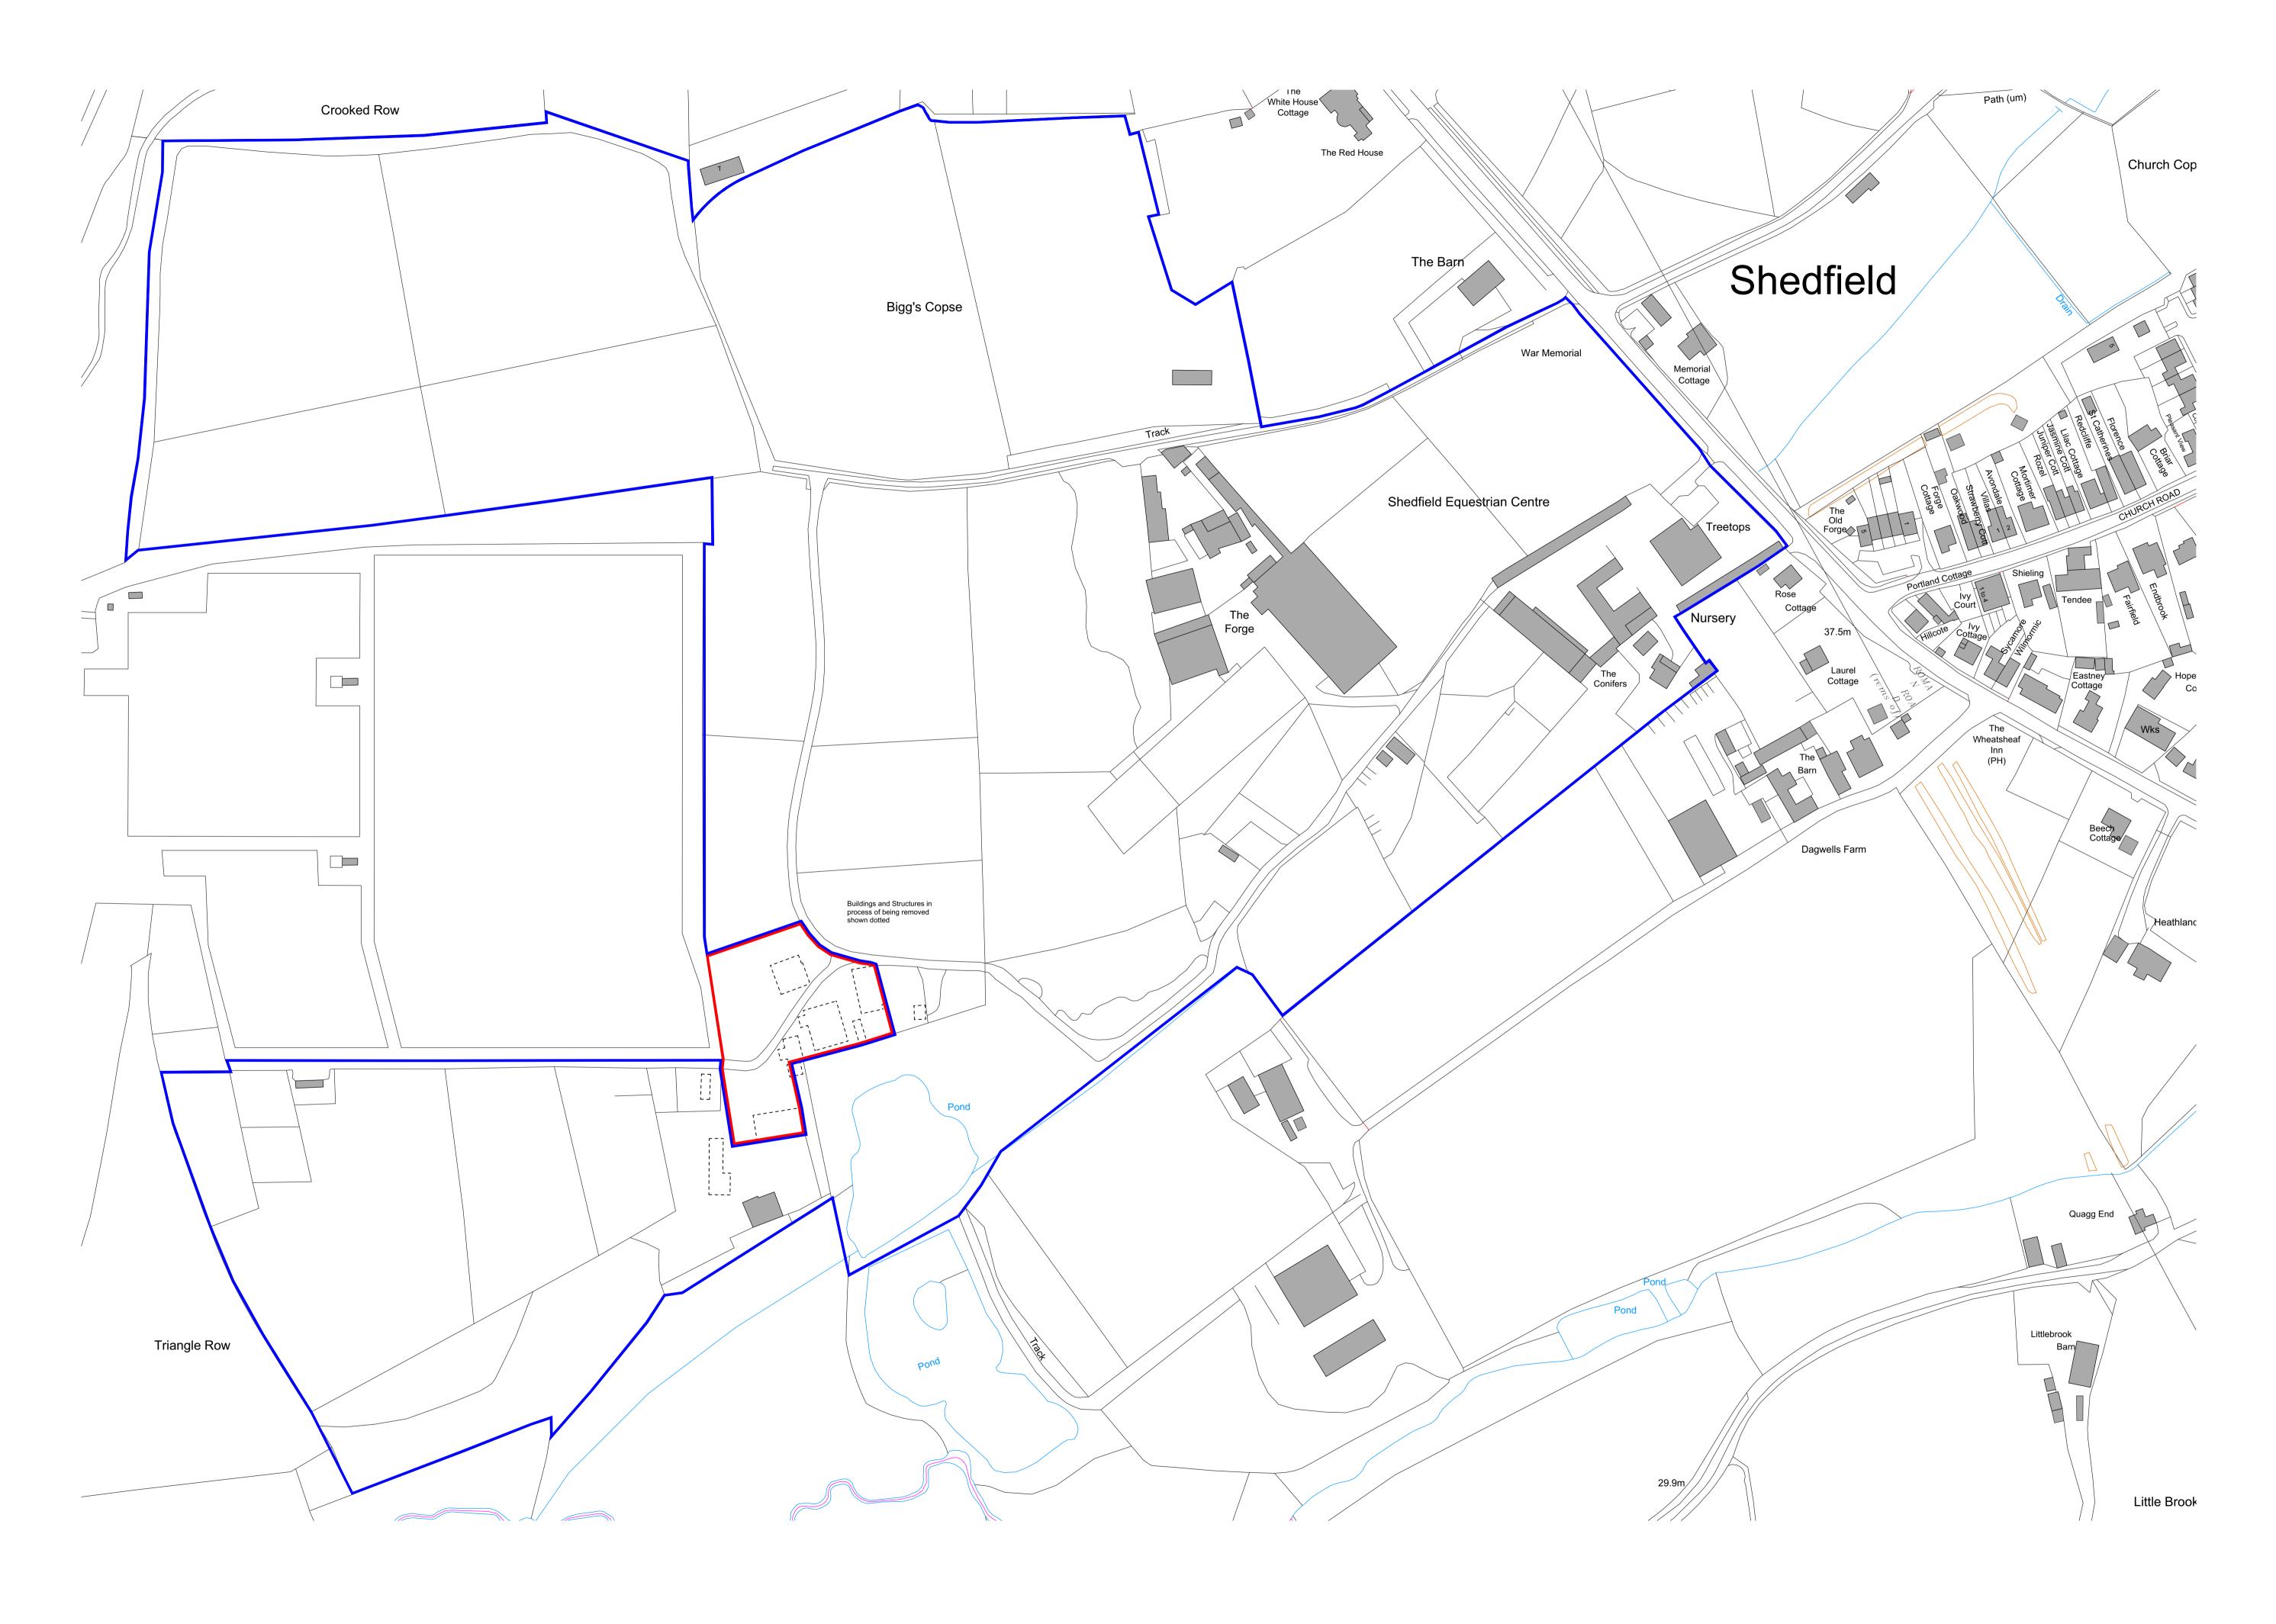

CLIENT: Shedfield Equestrian Centre Site Location Plan

PROJECT: Land to the West of Shedfield Equestrian Centre

DATE: Oct 2023

DRAWING:

SCALE: **1:1250** SIZE: **A1** JOB NO: **51416** DWG NO: **P0-01** REV: **#**