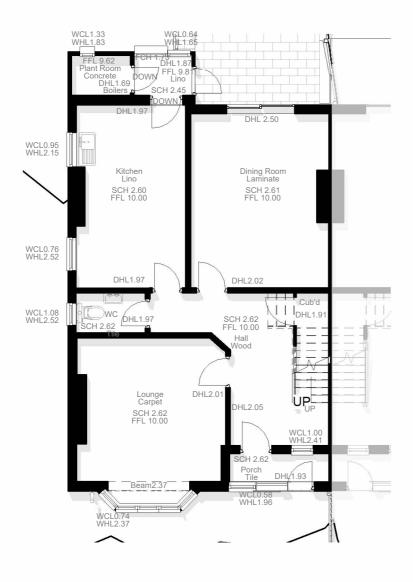

## DESIGN PROPOSAL PACK . . .

## 14 VIOLET ROAD, NOTTINGHAM, NG2 5HA









EXISTING PLANS AND ELEVATIONS . . .

### **EXISTING SITE PLAN...**



#### **UNOLET ROAD**

# **Site**

1:200

Do not scale from drawing. AM2 Ltd accept no responsibility for any dimensions obtained by measuring or scaling from this drawing and no reliance should be placed on such dimensions. If no dimension is given, it is the responsibility of the recipient to obtain the dimension specifically from the author or by site measurement. The sizing of all structural and service elements must always be checked against the relevant engineer's drawings. No reliance should be placed upon sizing information shown on this drawing.









## **Ground Floor**

1:100



## **First Floor**

1:100

Do not scale from drawing. AM2 Ltd accept no responsibility for any dimensions obtained by measuring or scaling from this drawing and no reliance should be placed on such dimensions. If no dimension is given, it is the responsibility of the recipient to obtain the dimension specifically from the author or by site measurement.









**Loft** 1: 100



**Roof** 1:100

Do not scale from drawing. AM2 Ltd accept no responsibility for any dimensions obtained by measuring or scaling from this drawing and no reliance should be placed on such dimensions. If no dimension is given, it is the responsibility of the recipient to obtain the dimension specifically from the author or by site measurement.







North

1:100

**South** 1:100

**E