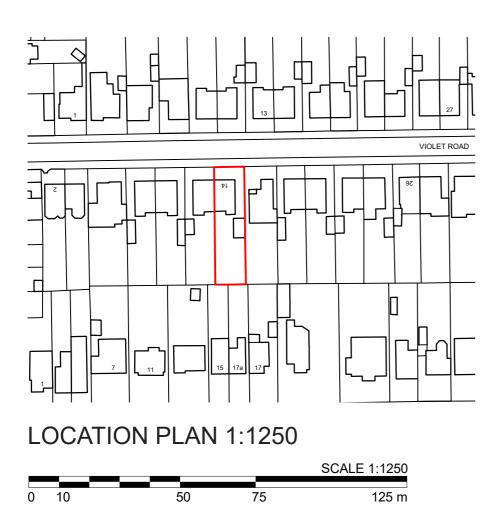

## 14 VIOLET ROAD, NOTTINGHAM, NG2 5HA

EXISTING PLANS AND ELEVATIONS . . .

#### 14 VIOLET ROAD, NOTTINGHAM, NG2 5HA