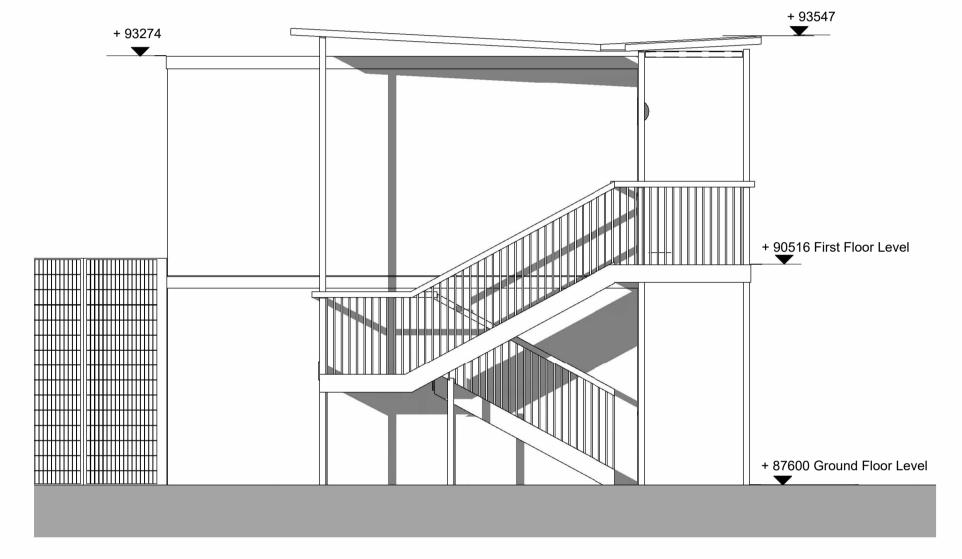

doubts/discrepancies to project Architect.

Block 1 - South Elevation
1:50

|                        |          |    | F       | Revision Schedule                              |
|------------------------|----------|----|---------|------------------------------------------------|
| Revisio<br>n<br>Number | Date     | Ву | CH<br>K | Revision Description                           |
| Α                      | 29.03.23 | SO | DA      | Issued for Planning                            |
| В                      | 31.03.23 | SO | DA      | Revision as per Planning Consultant's comments |
| С                      | 08/09/23 | KH | DA      | Revised for NMA                                |
|                        |          |    |         |                                                |
|                        |          |    |         |                                                |
|                        |          |    |         |                                                |
|                        |          |    |         |                                                |