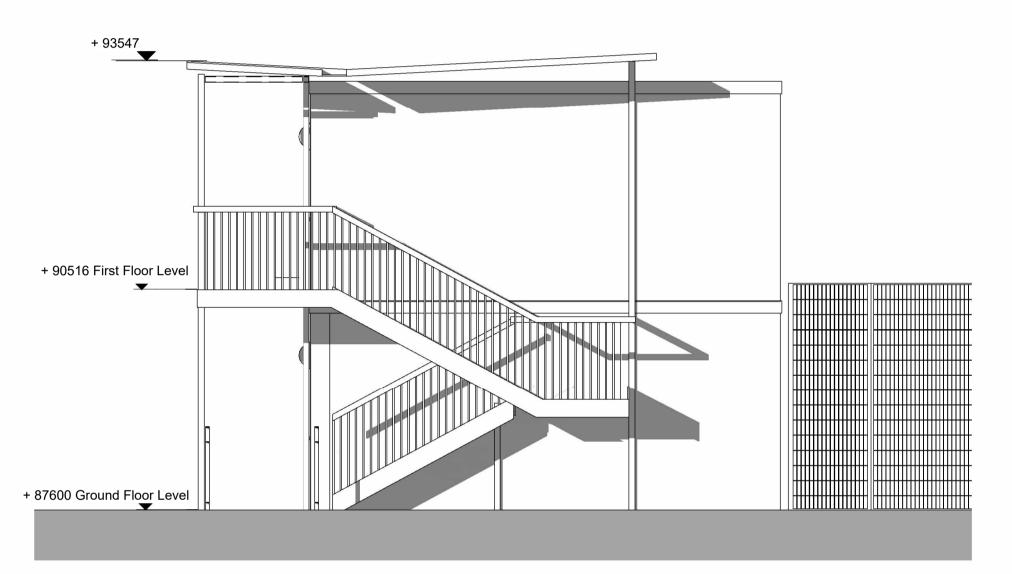

## Block 1 - East Elevation 1:50

Omm 50mm 50mm original sheet size

Contact HLN regarding terms & conditions,copyrights, CDM, etc. Check printed scale,responsibility is not accepted forreproduction of digital media or measuring from this document. Only figured dimensions to be used for construction. Report