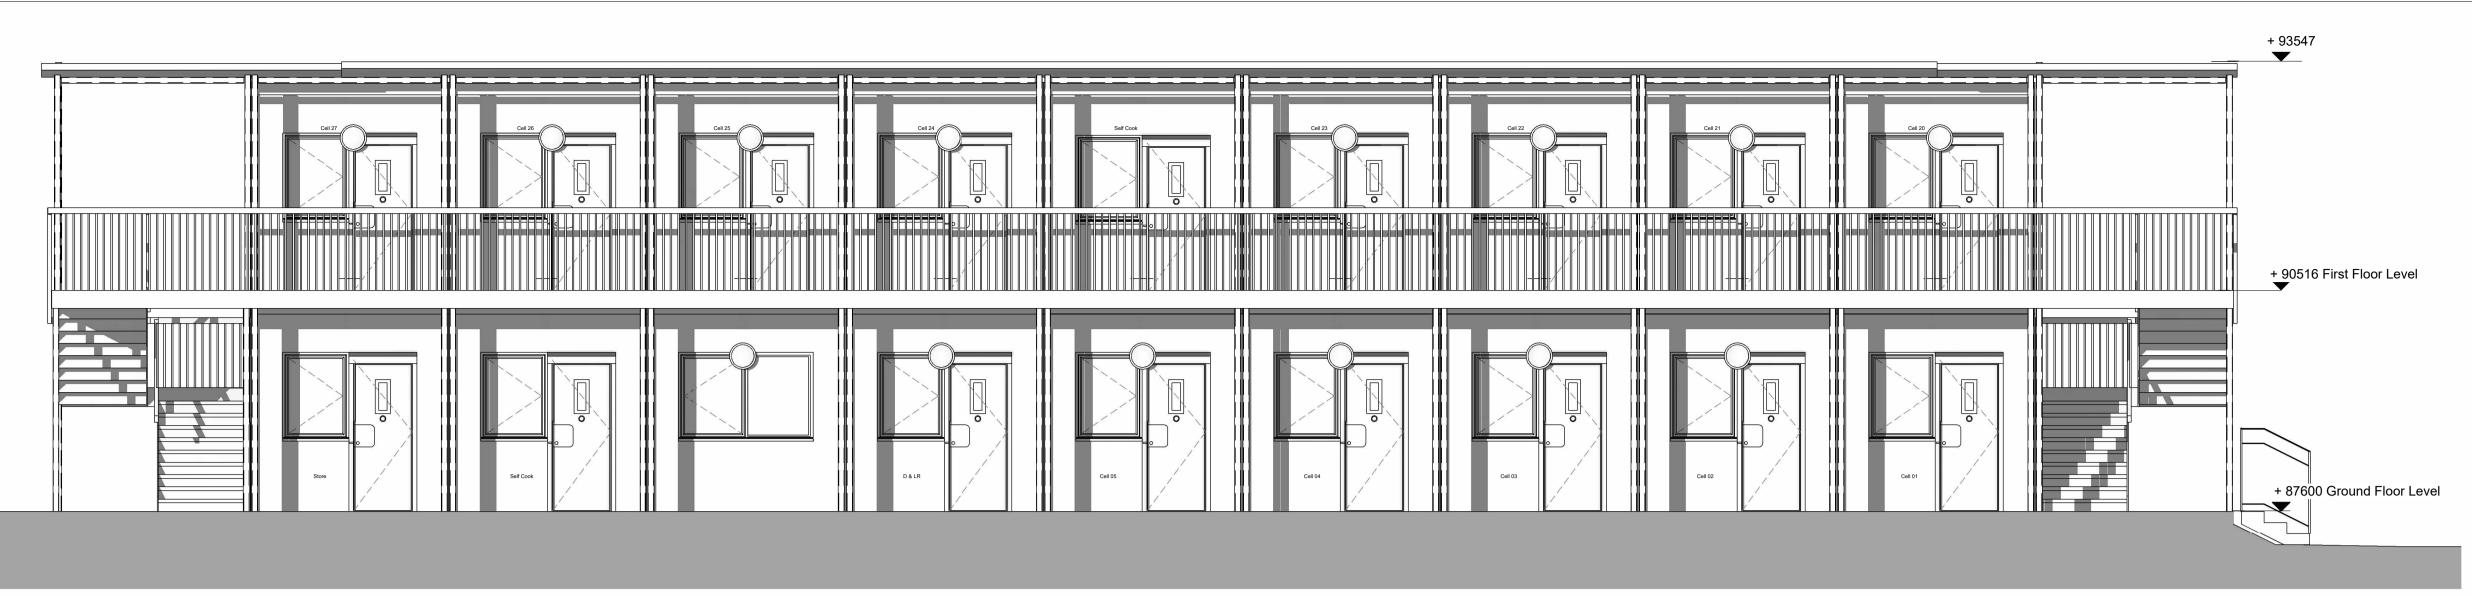

## 1 Block 1 - North Elevation





## Block 1 - East Elevation 1:50





Omm 50mm 50mm original sheet size

Contact HLN regarding terms & conditions,copyrights, CDM, etc. Check printed scale,responsibility is not accepted forreproduction of digital media or measuring from this document. Only figured dimensions to be used for construction. Report

doubts/discrepancies to project Architect.

Block 1 - South Elevation
1:50

|                        |          |    | F       | Revision Schedule                              |
|------------------------|----------|----|---------|------------------------------------------------|
| Revisio<br>n<br>Number | Date     | Ву | CH<br>K | Revision Description                           |
| Α                      | 29.03.23 | SO | DA      | Issued for Pl