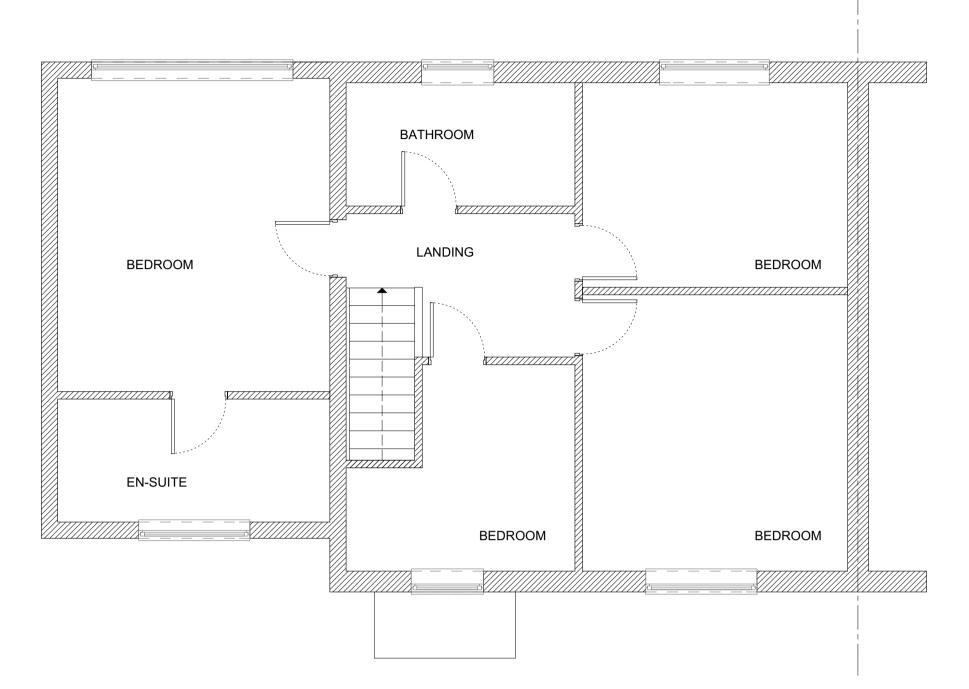

FIRST FLOOR PLAN



GROUND FLOOR PLAN



SIDE ELEVATION



BLOCK PLAN (1:500)

## JONES CHARTERED

## ARCHITECTS arb RIBA 👾

ARCHITECTURE . PLANNING . CONSERVATION

COPYRIGHT The copyright of this drawing is vested in the architect and must not be reproduced without his consent in writing Contractors must verify dimensions before commencing any work, fabrication, ordering or shop drawings. Do not scale from this drawing.

NOTE

SCHEME PROPOSED SINGLE STOREY REAR EXTENSION,

10 KINGS MEADOW, CLENT, DY9 9QR

## TITLE

PLANS AND ELEVATIONS AS EXISTING

## -----CLIENT

MR & MRS BRADLEY

DRAWING No.

23027 / 02

DATE APRIL 23 SCALE 1:50@a1

STATUS PLANNING