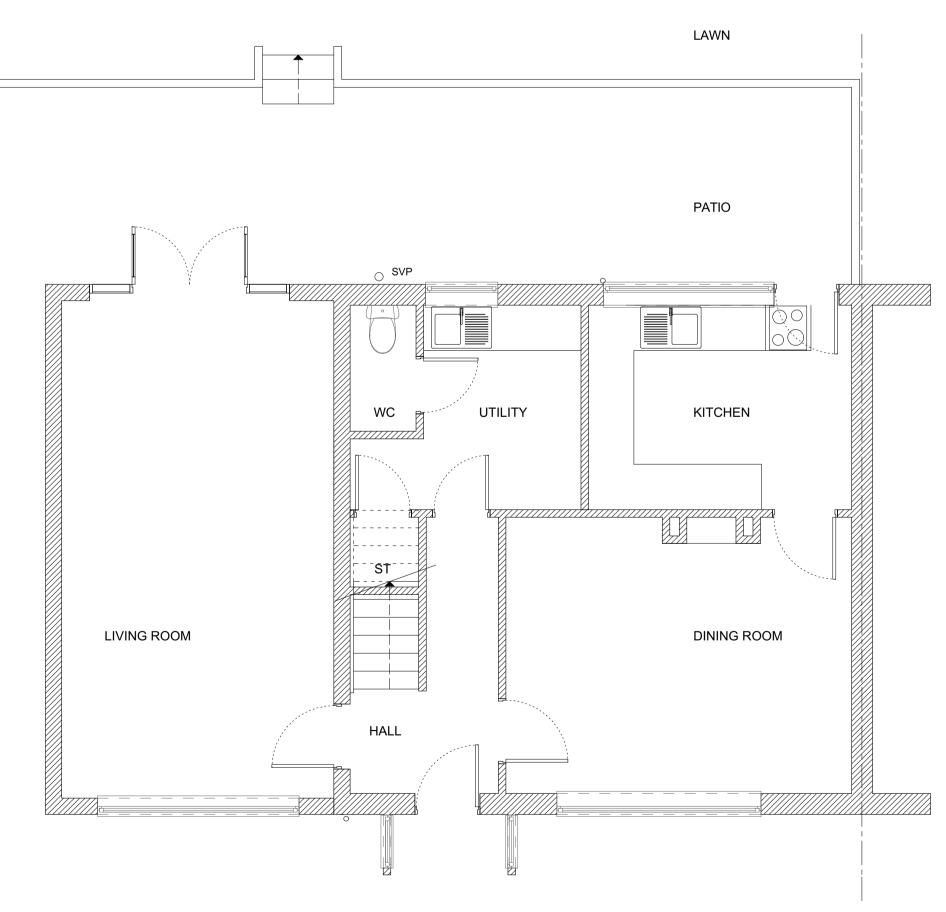

FIRST FLOOR PLAN



GROUND FLOOR PLAN



SIDE ELEVATION



BLOCK PLAN (1:500)

## JONES CHARTERED

## ARCHITECTS arb RIBA 👾

ARCHITECTURE . PLANNING . CONSERVATION

COPYRIGHT The copyright of this drawing is vested in the architect and must not be reproduced without his consent in writing Contractors must verify dimensions before commencing any work, fabrication, ordering or shop drawings. Do not scale from this drawing.

NOTE

SCHEME PROPOSED SINGLE STOREY REAR EXTENSION,

10 KINGS MEADOW, CLENT, DY9 9QR

## TITLE

PLANS AND ELEVATIONS AS EXISTING

## -----CLIENT

MR & MRS BRADLEY

DRAWING No.

23027 / 02

DATE APRIL 23 SCALE 1:50@a1

STATUS PLANNING