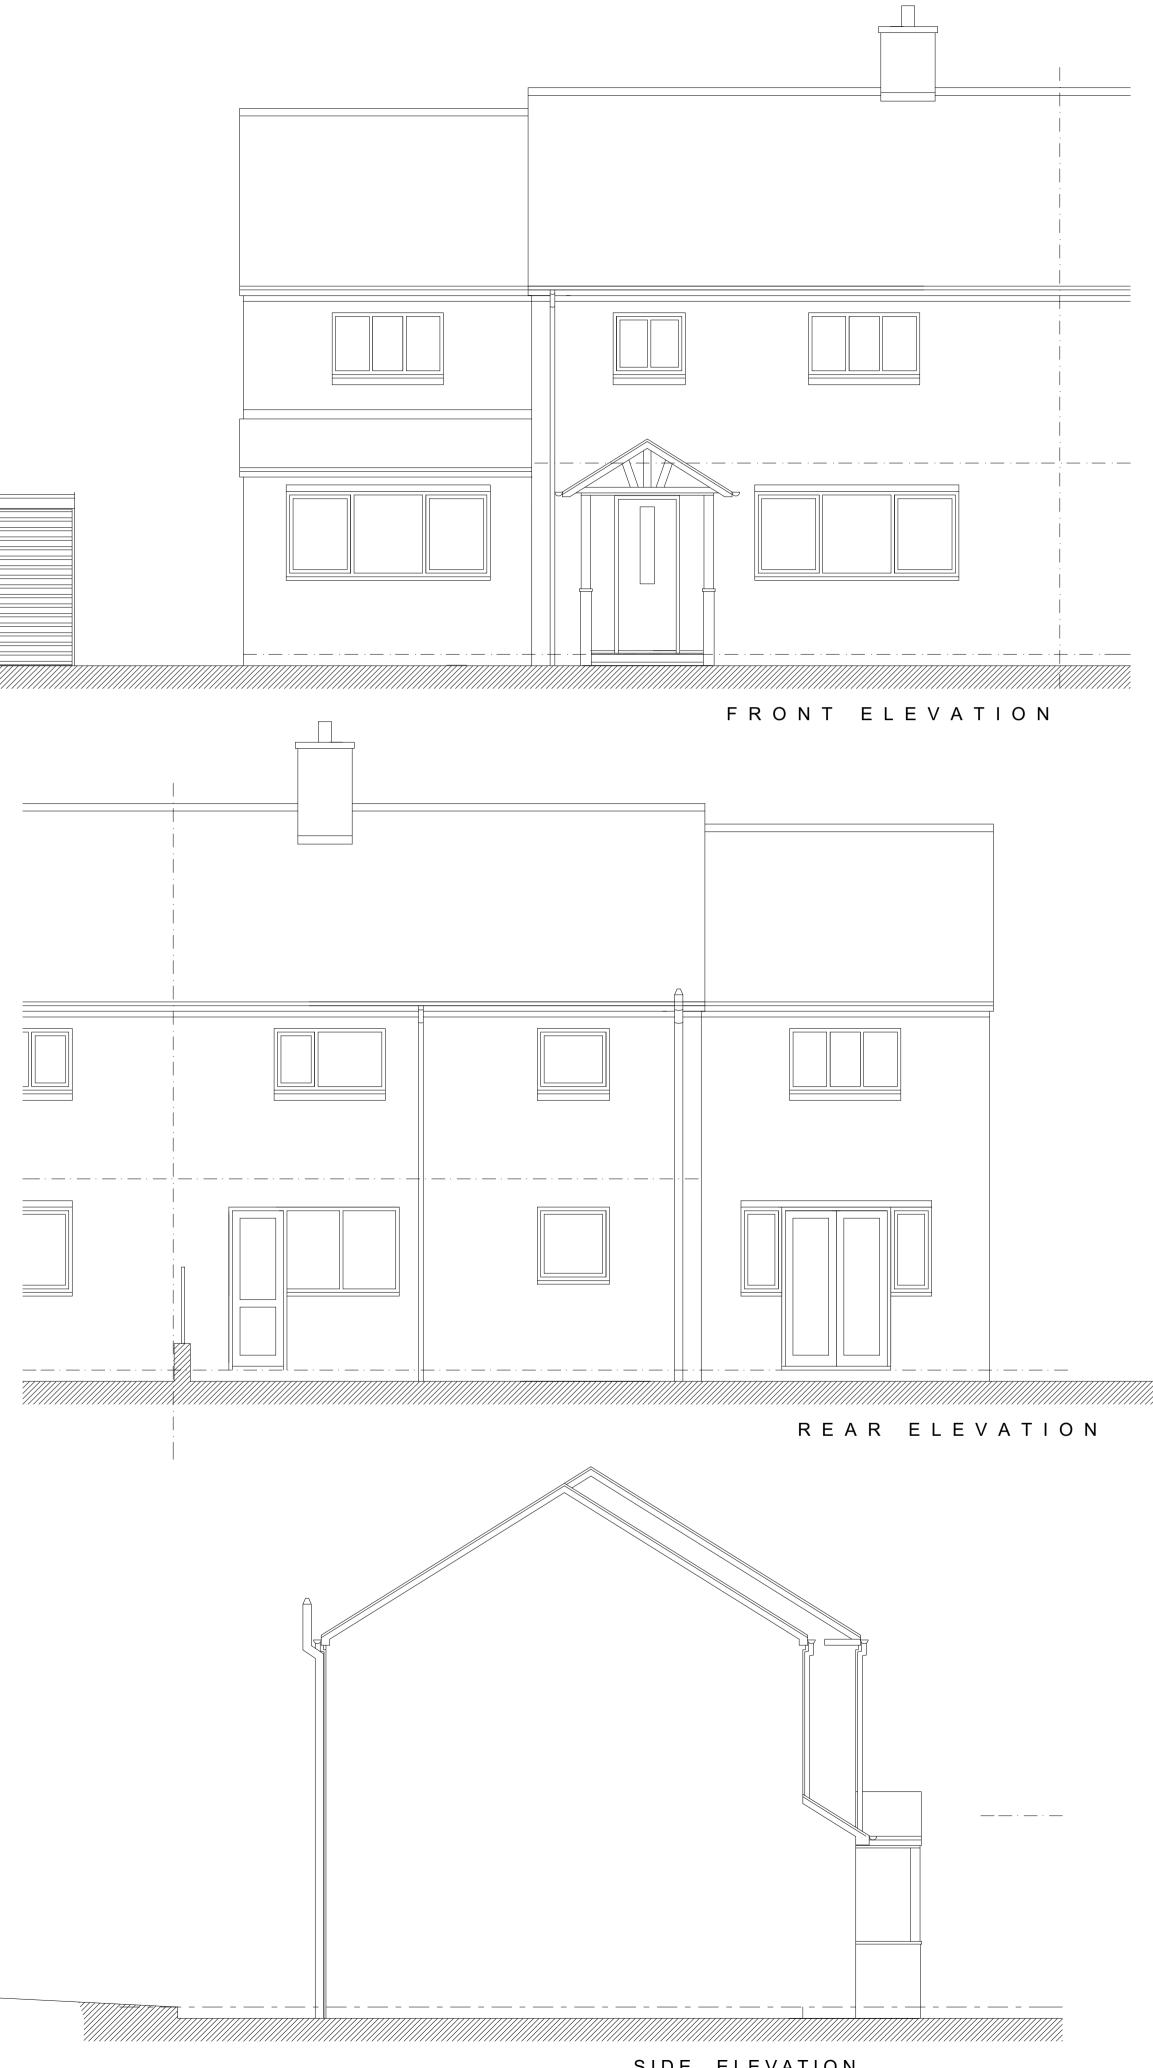

FIRST FLOOR PLAN



GROUND FLOOR PLAN



SIDE ELEVATION



BLOCK PLAN (1:500)

## JONES CHARTERED

## ARCHITECTS arb RIBA 👾

ARCHITECTURE . PLANNING . CONSERVATION

COPYRIGHT The copyright of this drawing is vested in the architect and must not be reproduced without his consent in writing Contractors must verify dimensions before commencing any work, fabrication, ordering or shop drawings. Do not scale from this drawing.

NOTE

SCHEME PROPOSED SINGLE STOREY REAR EXTENSION,

10 KINGS MEADOW, CLENT, DY9 9QR

## TITLE

PLANS AND ELEVATIONS AS EXISTING

## -----CLIENT

MR & MRS BRADLEY

DRAWING No.

23027 / 02

DATE APRIL 23 SCALE 1:50@a1

STATUS PLANNING