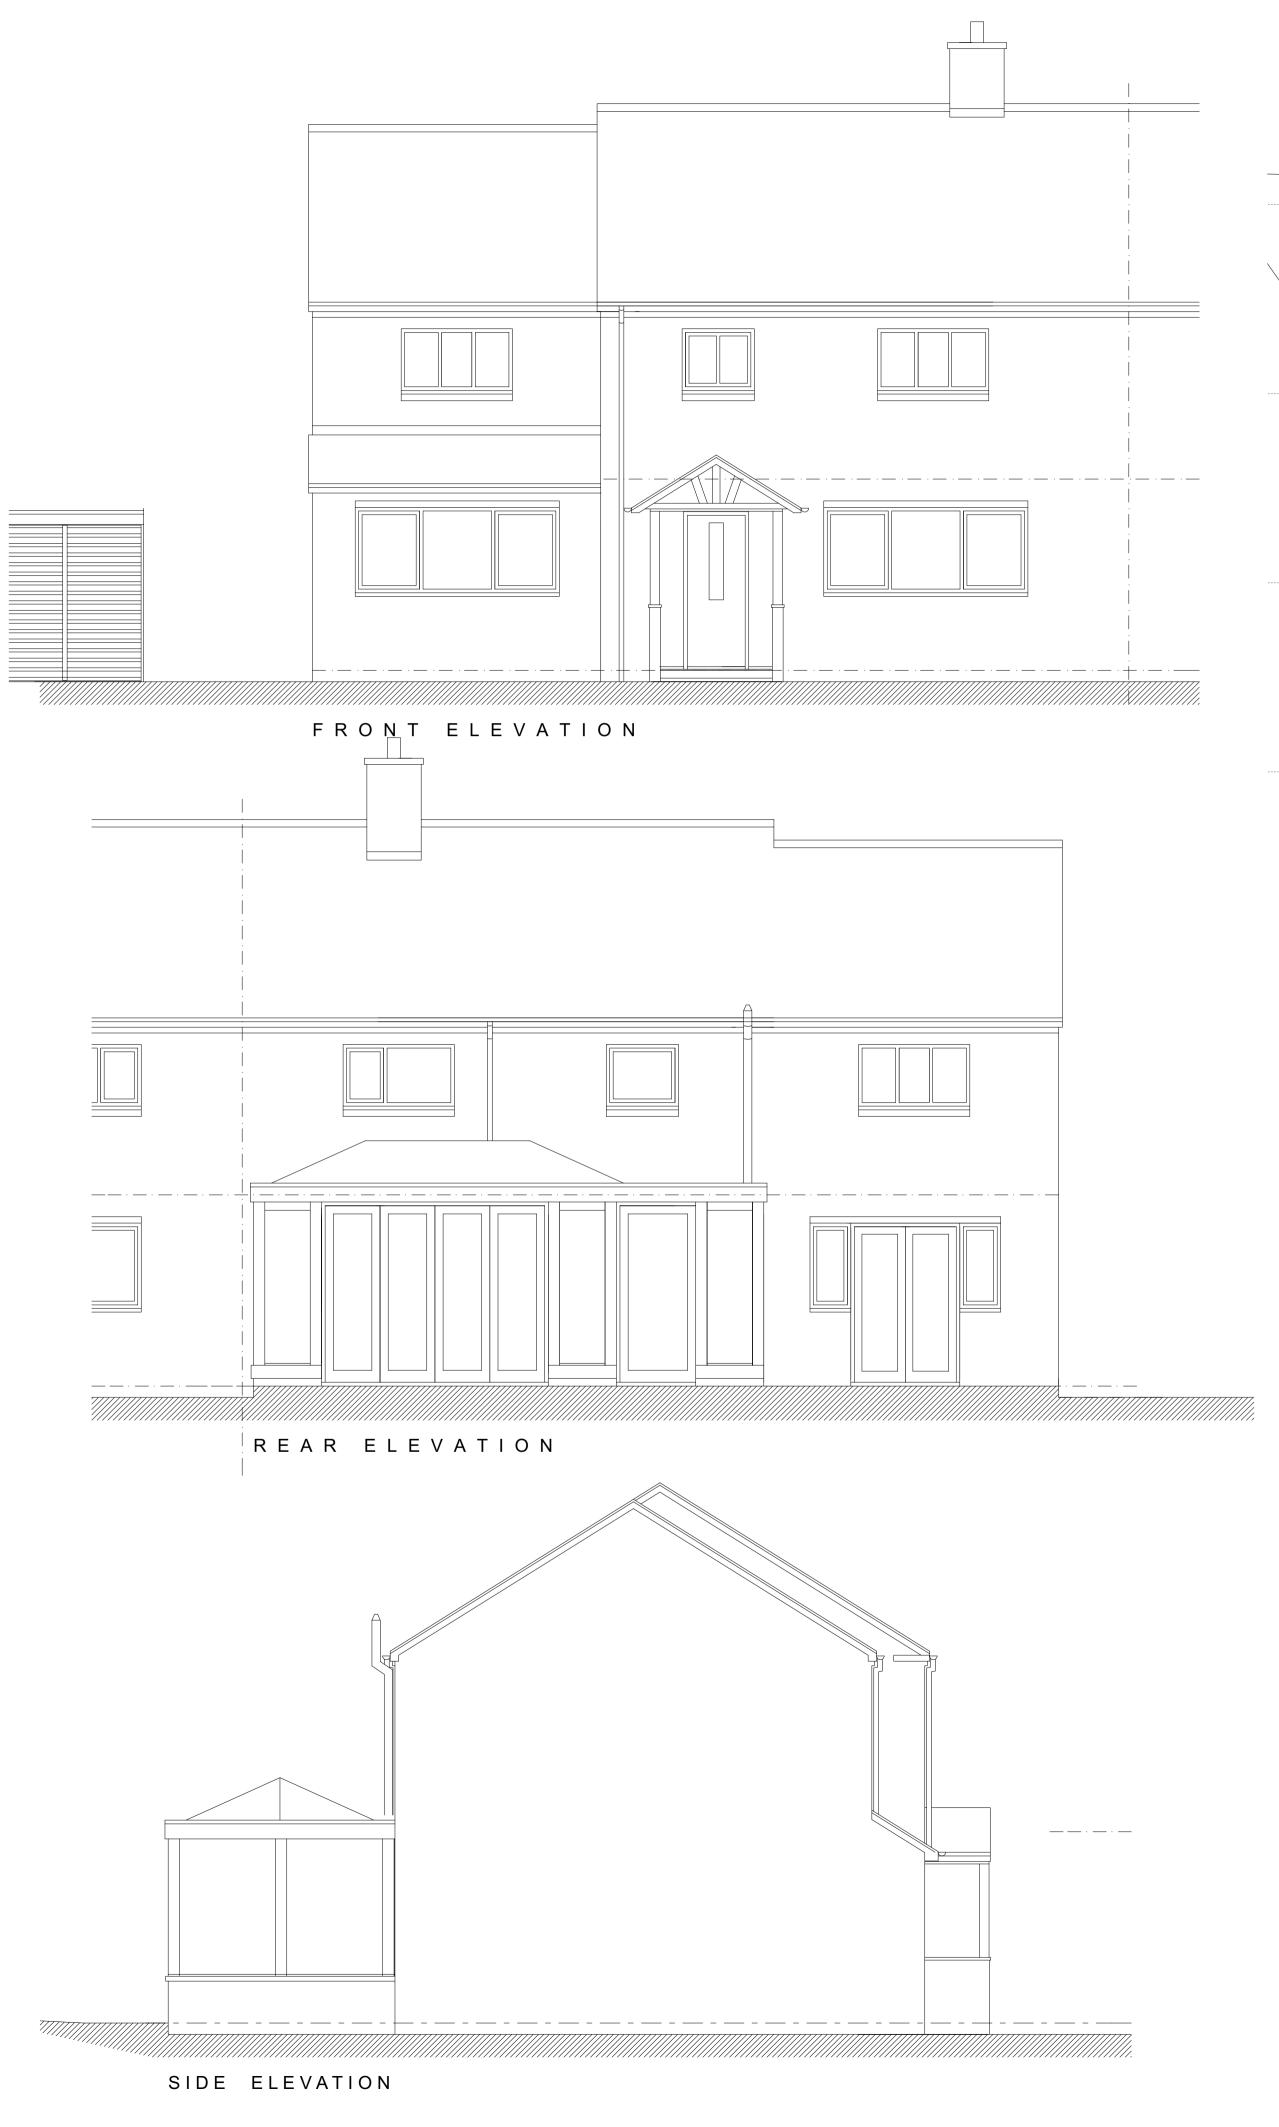

SCHEME

PROPOSED SINGLE STOREY REAR EXTENSION 10 KINGS MEADOW, CLENT, DY9 9QR

PLANS AND ELEVATIONS AS PROPOSED

| CLIENT           |         |          |
|------------------|---------|----------|
| MR & MRS BRADLEY |         |          |
| DRAWING No.      |         |          |
| 22027 / 03a      |         |          |
| DATE             | SCALE   | STATUS   |
| APRIL 23         | 1:50@a1 | PLANNING |