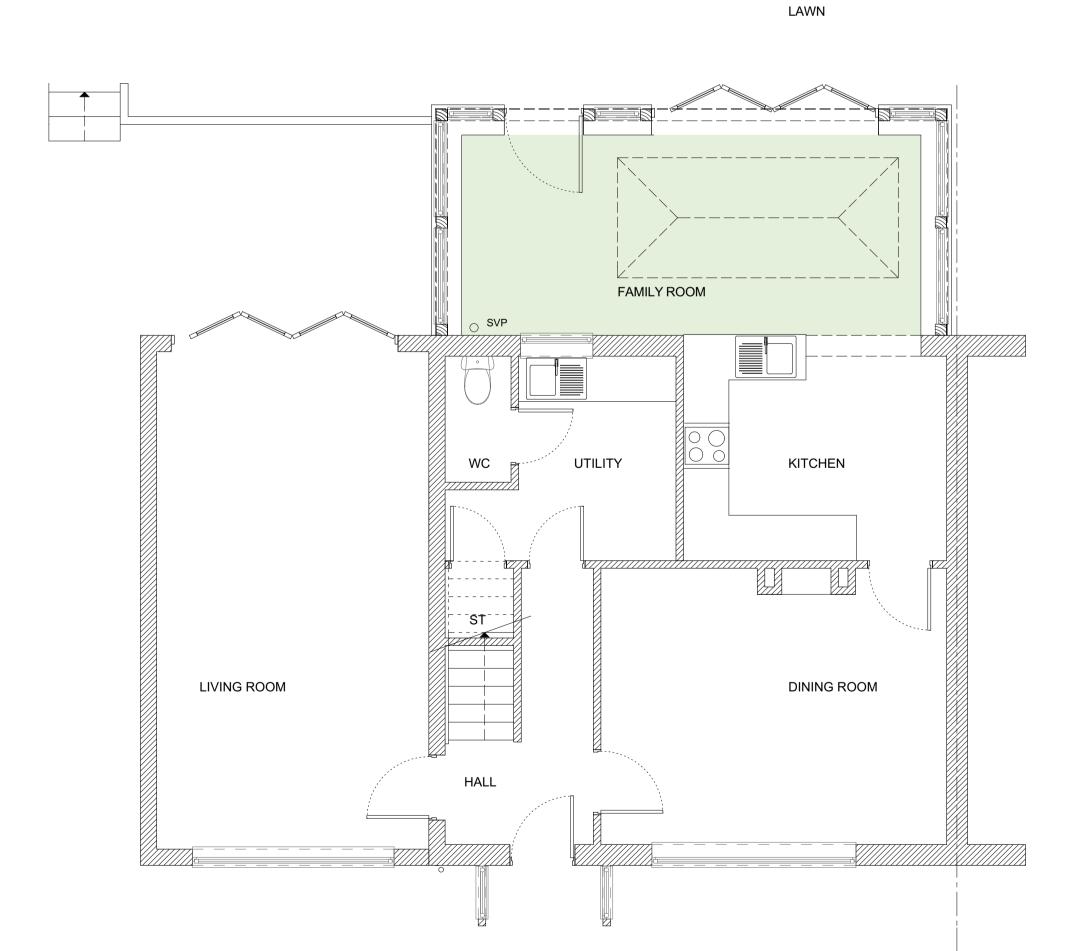

FIRST FLOOR PLAN

GROUND FLOOR PLAN

BLOCK PLAN (1:500)

SCHEME

PROPOSED SINGLE STOREY REAR EXTENSION 10 KINGS MEADOW, CLENT, DY9 9QR

PLANS AND ELEVATIONS AS PROPOSED

| CLIENT           |         |          |
|------------------|---------|----------|
| MR & MRS BRADLEY |         |          |
| DRAWING No.      |         |          |
| 22027 / 03a      |         |          |
| DATE             | SCALE   | STATUS   |
| APRIL 23         | 1:50@a1 | PLANNING |