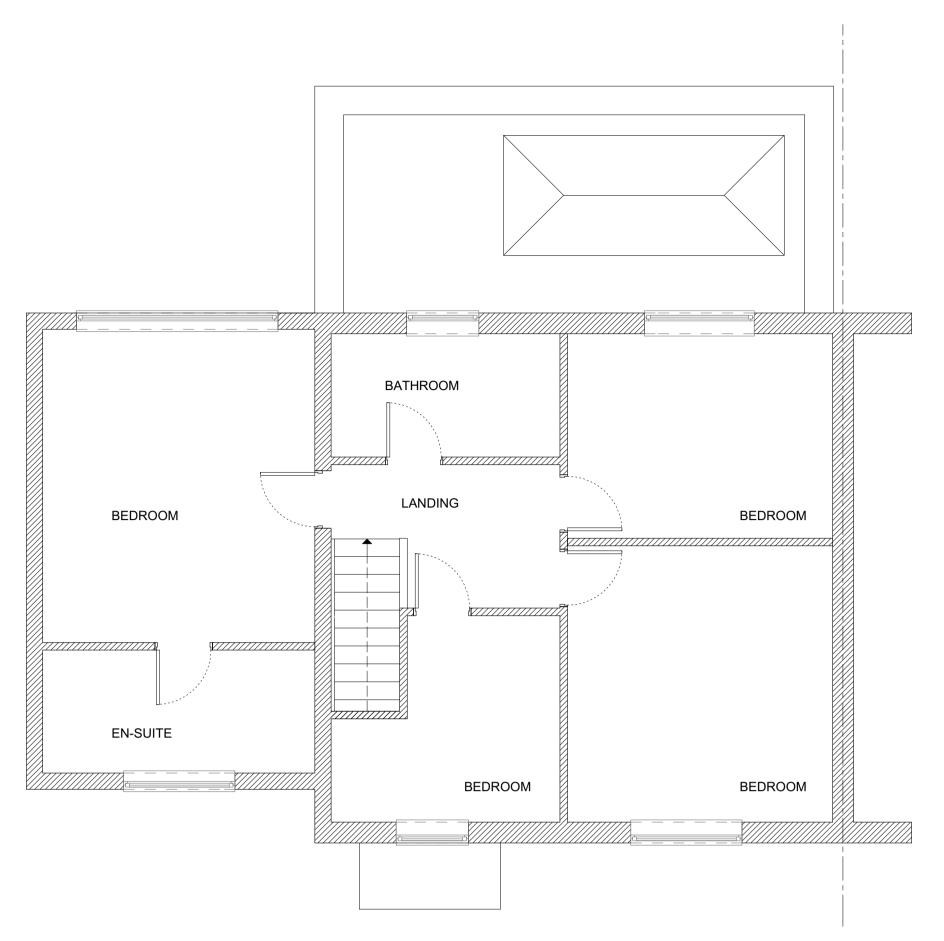

FIRST FLOOR PLAN



GROUND FLOOR PLAN



BLOCK PLAN (1:500)

## JONES CHARTERED

ARCHITECTS arb

ARCHITECTURE . PLANNING . CONSERVATION

COPYRIGHT The copyright of this drawing is vested in the architect and must not be reproduced without his consent in writing

Contractors must verify dimensions before commencing any work, fabrication, ordering or shop drawings. Do not scale from this drawing.

SCHEME

PROPOSED SINGLE STOREY REAR EXTENSION 10 KINGS MEADOW, CLENT, DY9 9QR

PLANS AND ELEVATIONS AS PROPOSED

| CLIENT           |         |          |
|------------------|---------|----------|
| MR & MRS BRADLEY |         |          |
| DRAWING No.      |         |          |
| 22027 / 03a      |         |          |
| DATE             | SCALE   | STATUS   |
| APRIL 23         | 1:50@a1 | PLA