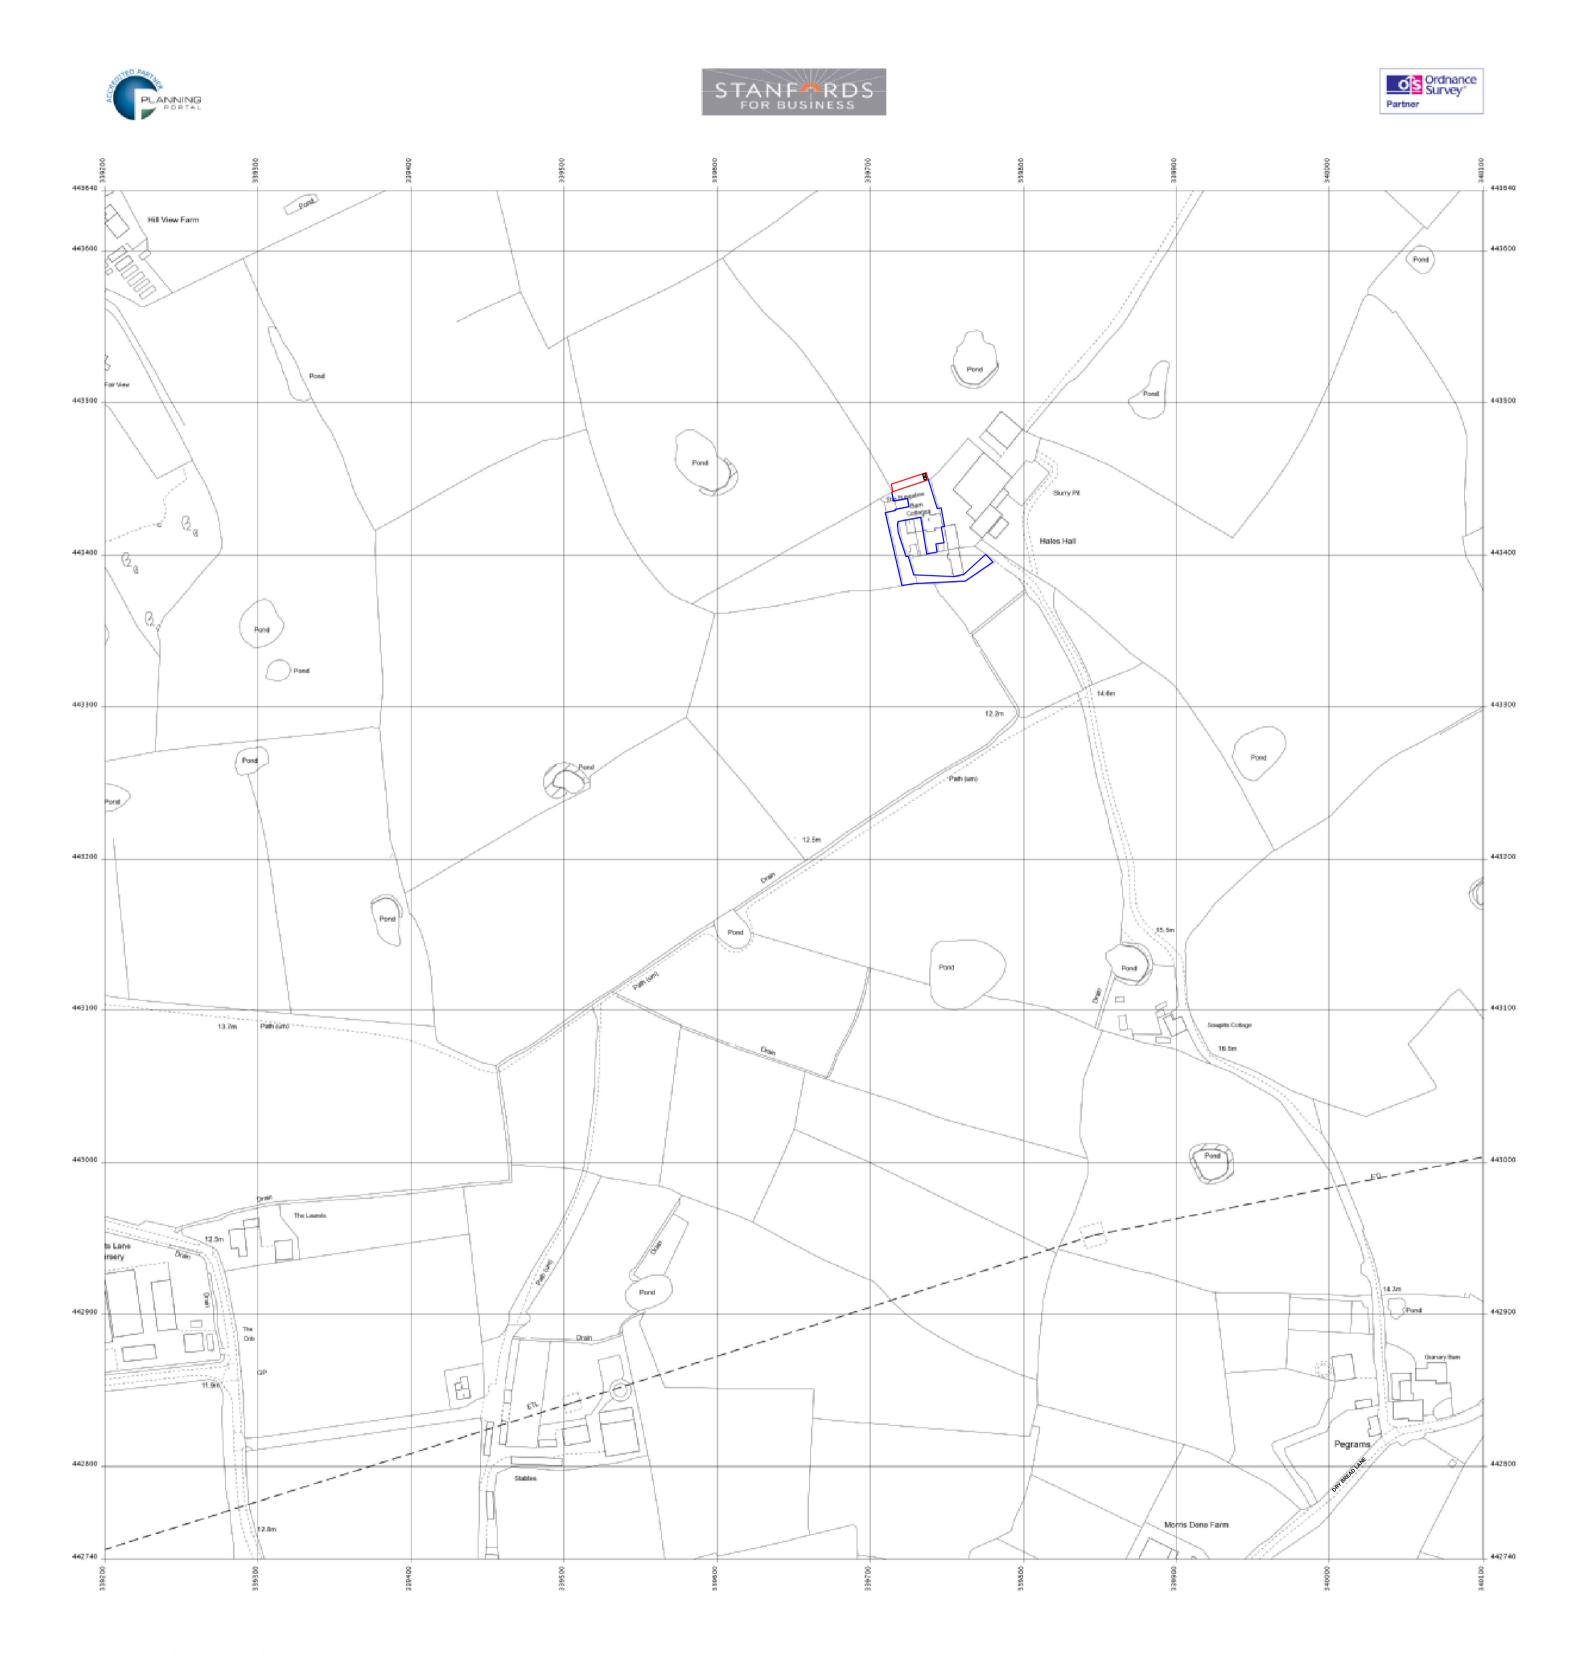

Version 1.0 Unversioned directory TIF

Hales Hall, Dry Bread Ln, Out Rawcliffe, Preston PR3 6TD

N

Supplied by: Stanfords 03 Feb 2015 Stanfords Ordnance Survey Partner Licence: 100035409 Reference: OI811848 Centre coordinates: 339650 443190