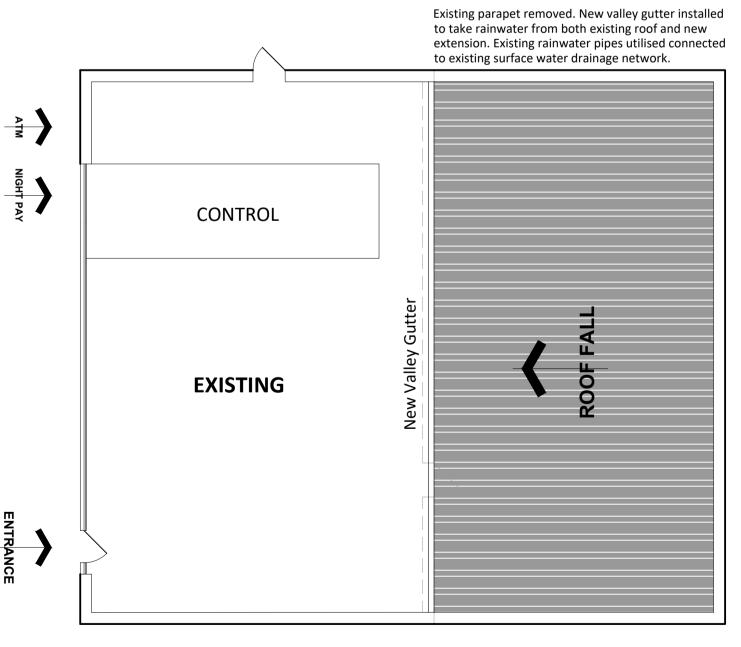

**FLOOR PLAN** 



**ROOF PLAN** 

## **GENERAL NOTES**

This drawing has been prepared for planning purposes only by Jennings Design Limited on behalf of Rontec Service Stations 1A Limited taken from Malcolm Hughes Land Surveyors Topographical Survey.
Site boundary taken from Title Plan.

This drawing to be read in conjunction with;
140329 PLNG-01 Existing Site Layout
140329 PLNG-02 Existing Site Elevations
140329 PLNG-03 Existing Building Layout and Elevations
140329 PLNG-04 Proposed Site Layout
140329 PLNG-05 Proposed Site Elevations
140329 PLNG-06 Proposed Building Elevations
140329 PLNG-07 Proposed Floor - Roof Plan
140329 PLNG-08 Block Plan
140329 PLNG-09 Site Location Plan







8 Feast Field, Horsforth, Leeds, West Yorkshire, LS18 4TJ
www.jennings-design.com 01274 395422 office@jennings-design.com