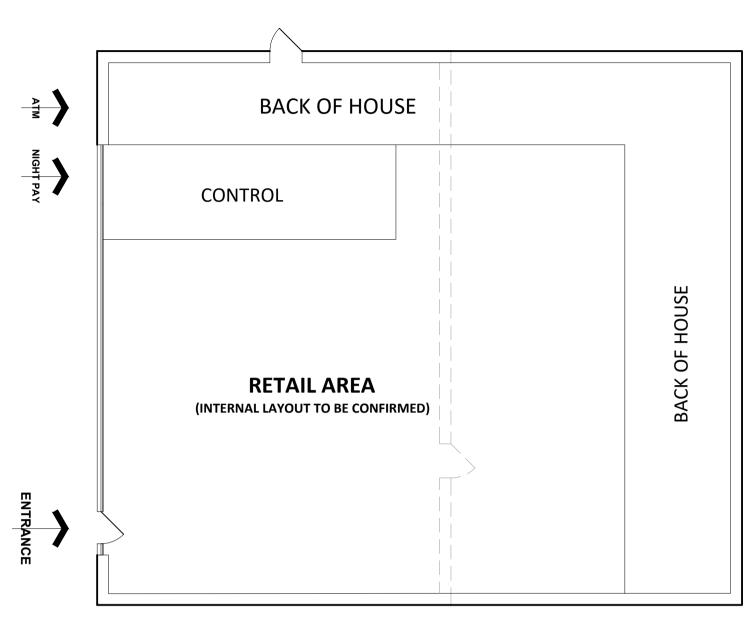

**FLOOR PLAN** 



**ROOF PLAN** 

## **GENERAL NOTES**

This drawing has been prepared for planning purposes only by Jennings Design Limited on behalf of Rontec Service Stations 1A Limited taken from Malcolm Hughes Land Surveyors Topographical Survey.
Site boundary taken from Title Plan.

This drawing to be read in conjunction with;
140329 PLNG-01 Existing Site Layout
140329 PLNG-02 Existing Site Elevations
140329 PLNG-03 Existing Building Layout and Elevations
140329 PLNG-04 Proposed Site Layout
140329 PLNG-05 Proposed Site Elevations
140329 PLNG-06 Proposed Building Elevations
140329 PLNG-07 Proposed Floor - Roof Plan
140329 PLNG-08 Block Plan
140329 PLNG-09 Site Location Plan







8 Feast Field, Horsforth, Leeds, West Yorkshire, LS18 4TJ
www.jennings-design.com 01274 395422 office@