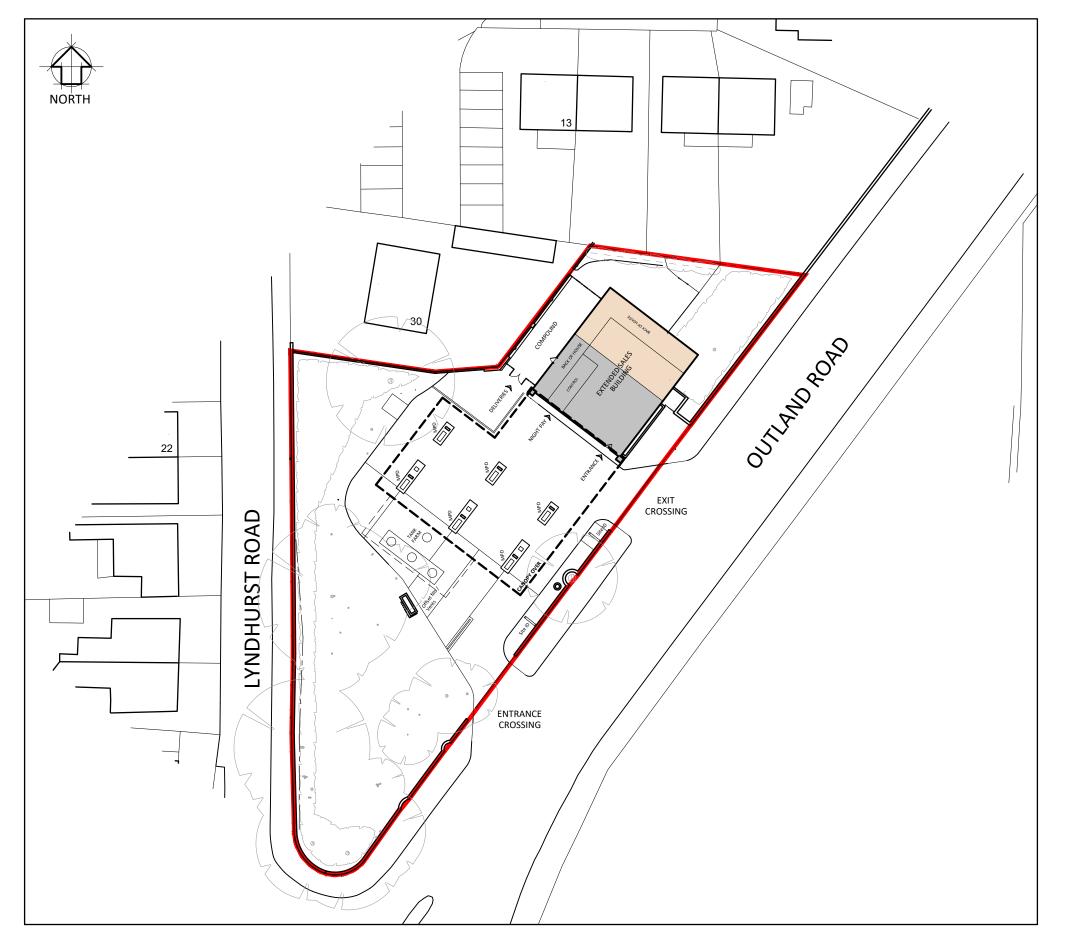

## **GENERAL NOTES**

This drawing has been prepared for planning purposes only by Jennings Design Limited on behalf of Rontec Service Stations 1A Limited taken from Malcolm Hughes Land Surveyors Topographical Survey.
Site boundary taken from Title Plan.

This drawing to be read in conjunction with;
140329 PLNG-01 Existing Site Layout
140329 PLNG-02 Existing Site Elevations
140329 PLNG-03 Existing Building Layout and Elevations
140329 PLNG-04 Proposed Site Layout
140329 PLNG-05 Proposed Site Elevations
140329 PLNG-06 Proposed Building Elevations
140329 PLNG-07 Proposed Floor - Roof Plan
140329 PLNG-08 Block Plan
140329 PLNG-09 Site Location Plan

0 10 20 30 40 1:500 SCALE - METRES @ A3

| SALES BUILDING EXTENSION - PLANNING PHASE |                |                      |             | Rontec Service Stations 1A Ltd                              |  |
|-------------------------------------------|----------------|----------------------|-------------|-------------------------------------------------------------|--|
| DRAWN BY                                  | DS             | ISSUE DATE July 2023 | SCALE 1:500 | ADDRESS HOME PARK SERVICE STATION 89 OUTLAND ROAD, PLYMOUTH |  |
| PLAN NUMBER                               | 140329_PLNG 08 |                      | REVISION -  | DEVON, PL2 3DE                                              |  |