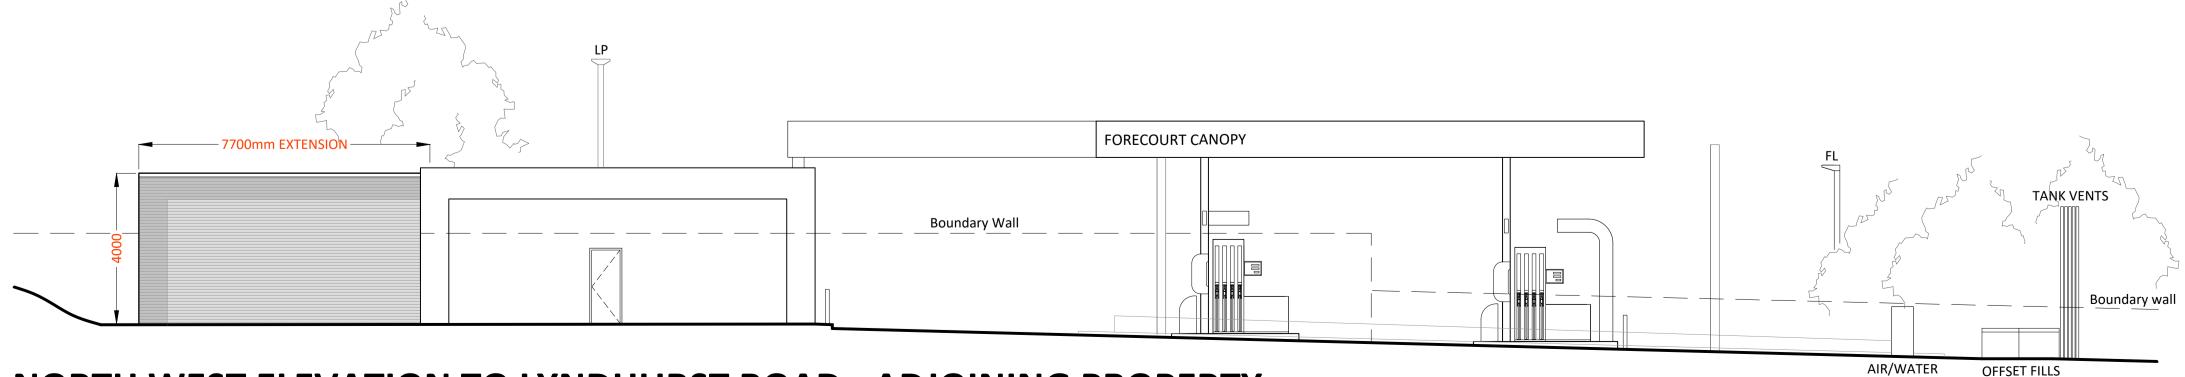

## SOUTH EAST ELEVATION TO OUTLAND ROAD

NORTH WEST ELEVATION TO LYNDHURST ROAD - ADJOINING PROPERTY

(Omitting retaining wall, boundary wall and trees for clarity.)