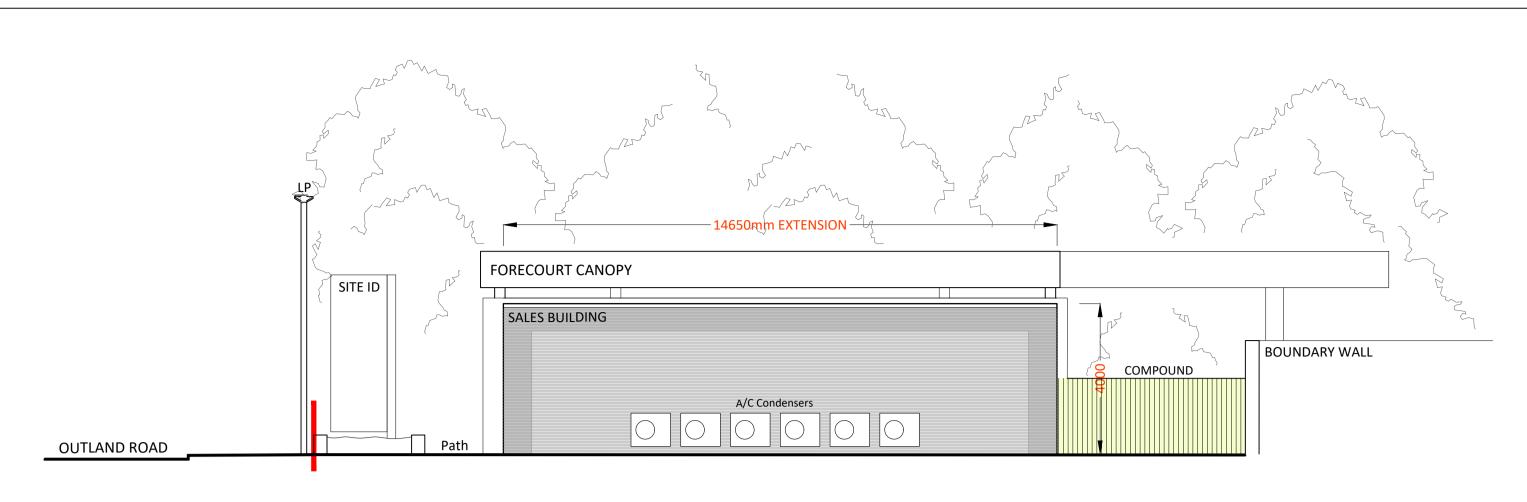

## NORTH EAST ELEVATION TO REAR CUSTOMER PARKING



## SOUTH WEST ELEVATION TO FORECOURT (UNAFFECTED BY PROPOSAL)



## SOUTH EAST ELEVATION TO OUTLAND ROAD



NORTH WEST ELEVATION TO LYNDHURST ROAD - ADJOINING PROPERTY

(Omitting retaining wall, boundary wall and trees for clarity.)

## **GENERAL NOTES**

This drawing has been prepared for planning purposes only by Jennings Design Limited on behalf of Rontec Service Stations 1A Limited taken from Malcolm Hughes Land Surveyors Topographical Survey.

Site boundary taken from Title Plan.

This drawing to be read in conjunction with;
140329 PLNG-01 Existing Site Layout
140329 PLNG-02 Existing Site Elevations
140329 PLNG-03 Existing Building Layout and Elevations
140329 PLNG-04 Proposed Site Layout
140329 PLNG-05 Proposed Site Elevations
140