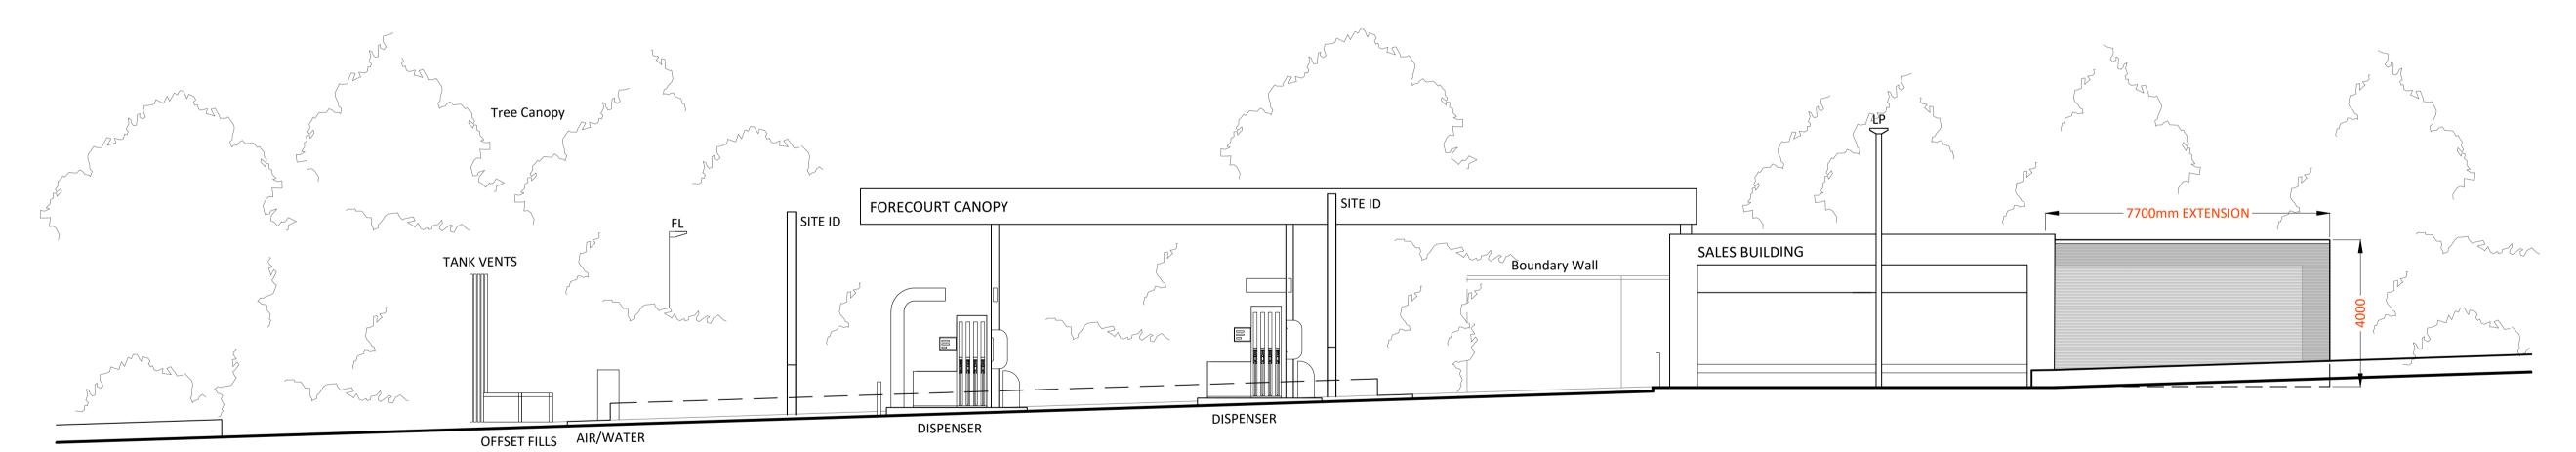

## SOUTH EAST ELEVATION TO OUTLAND ROAD

NORTH WEST ELEVATION TO LYNDHURST ROAD - ADJOINING PROPERTY

(Omitting retaining wall, boundary wall and trees for clarity.)