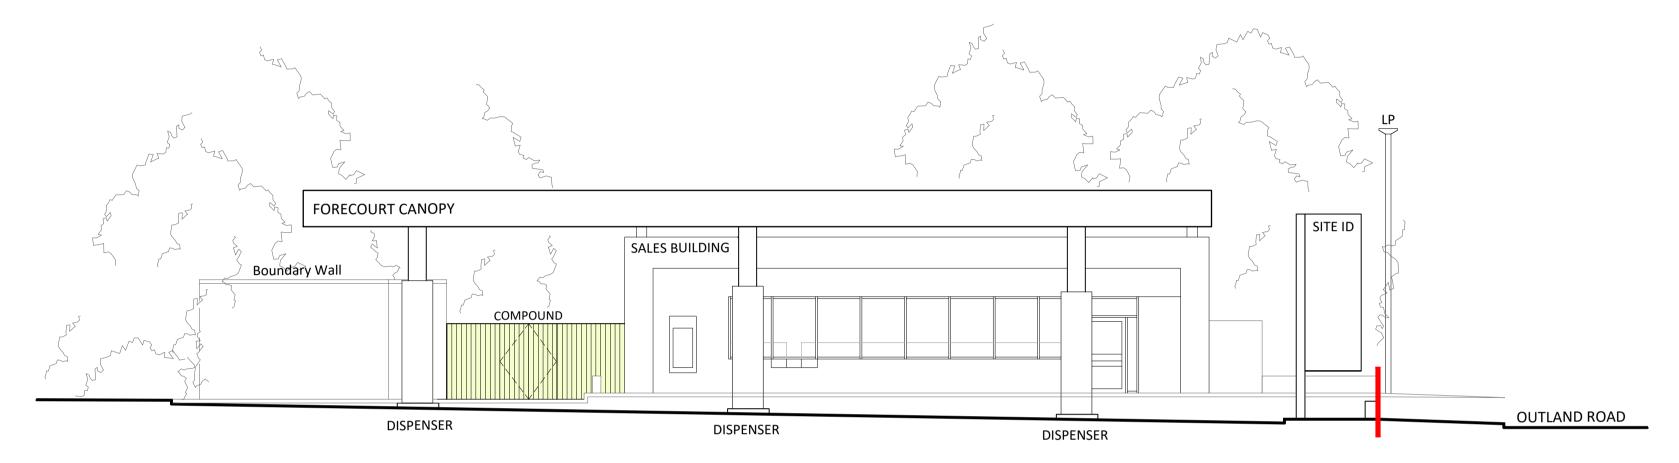

## SOUTH EAST ELEVATION TO OUTLAND ROAD

NORTH WEST ELEVATION TO LYNDHURST ROAD - ADJOINING PROPERTY

(Omitting retaining wall, boundary wall and trees for clarity.)