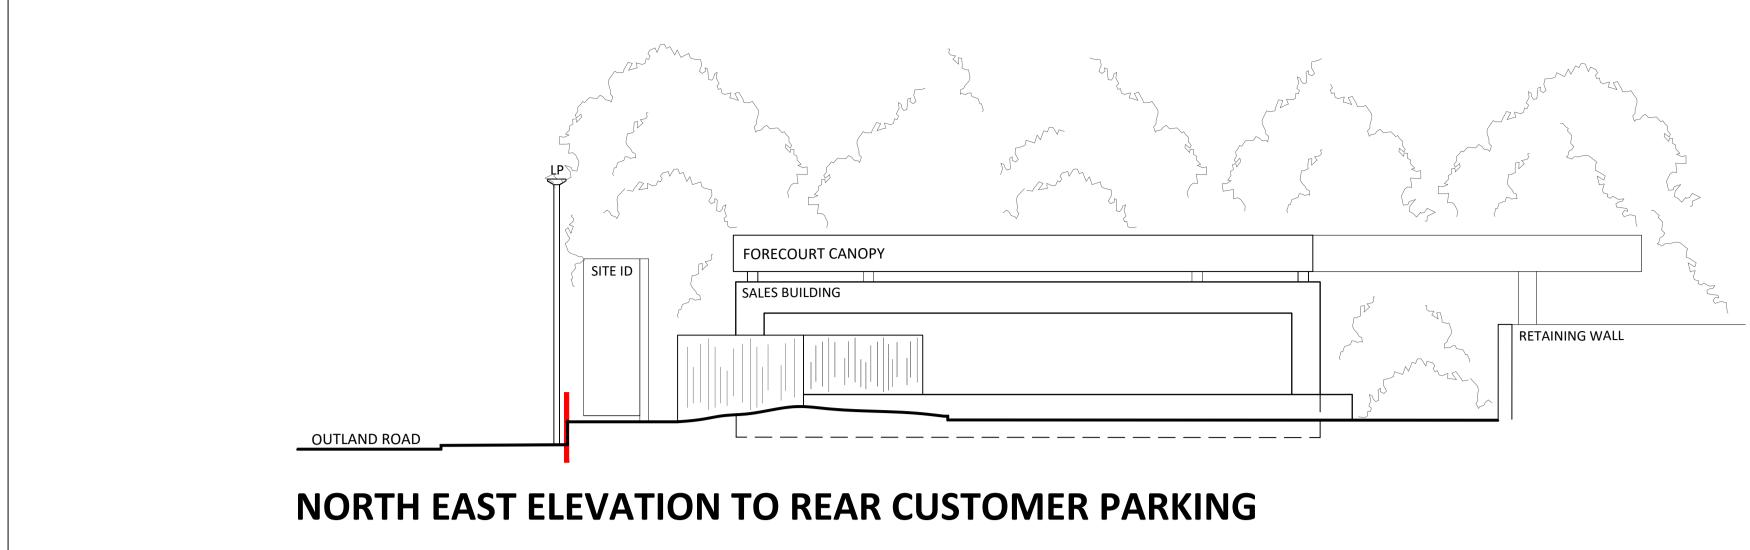

# SOUTH EAST ELEVATION TO OUTLAND ROAD

**NORTH WEST ELEVATION TO LYNDHURST ROAD - ADJOINING PROPERTY** (Omitting retaining wall, boundary wall and trees for clarity.)