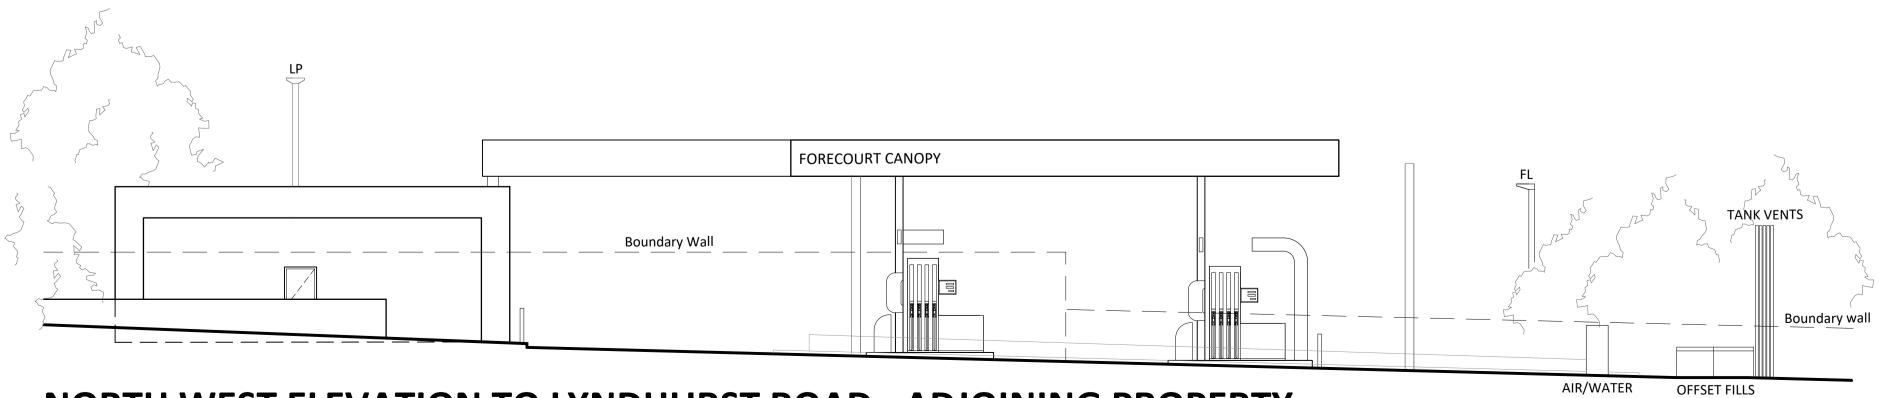

# SOUTH EAST ELEVATION TO OUTLAND ROAD

**NORTH WEST ELEVATION TO LYNDHURST ROAD - ADJOINING PROPERTY** (Omitting retaining wall, boundary wall and trees for clarity.)