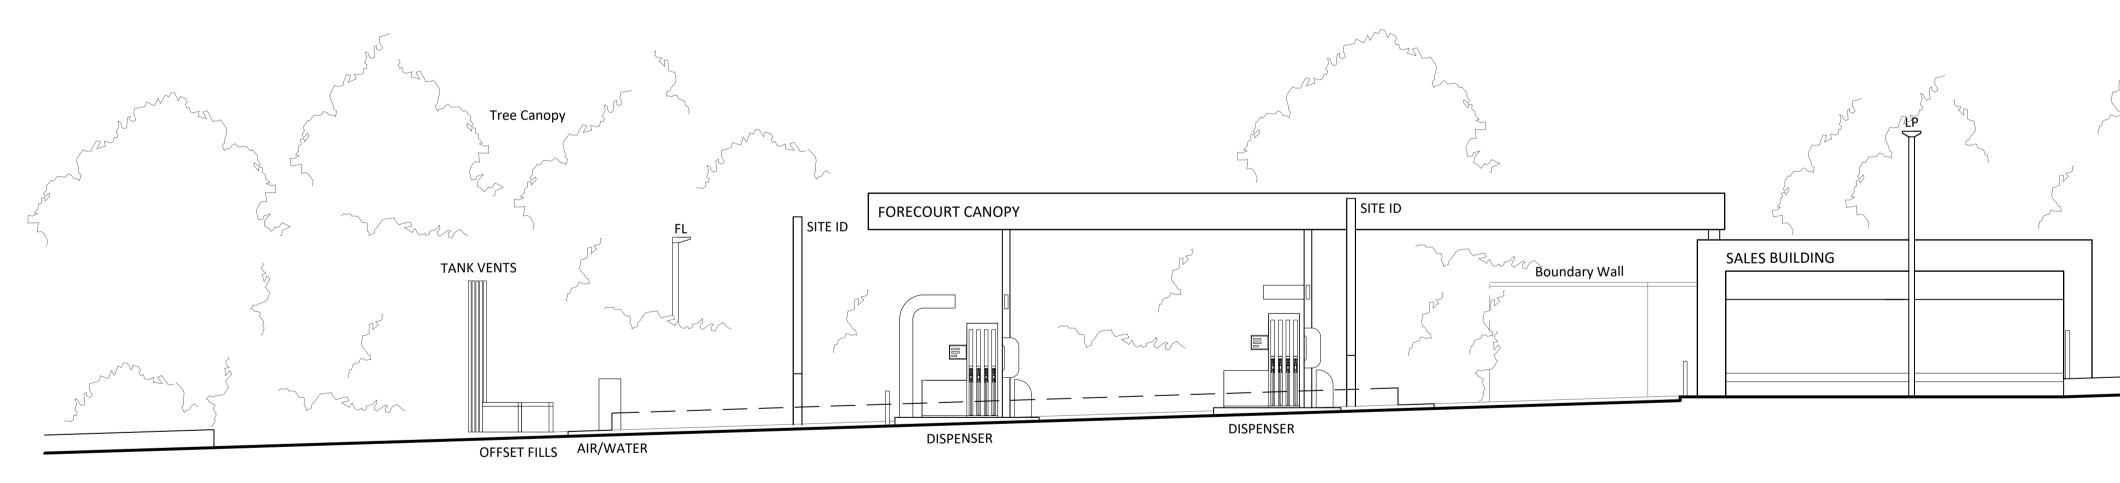

# SOUTH WEST ELEVATION TO FORECOURT



# SOUTH EAST ELEVATION TO OUTLAND ROAD



**NORTH WEST ELEVATION TO LYNDHURST ROAD - ADJOINING PROPERTY** (Omitting retaining wall, boundary wall and trees for clarity.)

### **GENERAL NOTES**

This drawing has been prepared for planning purposes only by Jennings Design Limited on behalf of Rontec Service Stations 1A Limited taken from Malcolm Hughes Land Surveyors Topographical Survey. Site boundary taken from Title Plan.

This drawing to be read in conjunction with ;

- 140329 PLNG-01 Existing Site Layout
- 140329 PLNG-02 Existing Site Elevations 140329 PLNG-03 Existing Building Layout and Elevations
- 140329 PLNG-04 Proposed Site Layout
- 140329 PLNG-05 Proposed Site Elevations 140329 PLNG-06 Proposed Building Elevations
- 140329 PLNG-07 Proposed Floor Roof Plan
- 140329 PLNG-08 Block