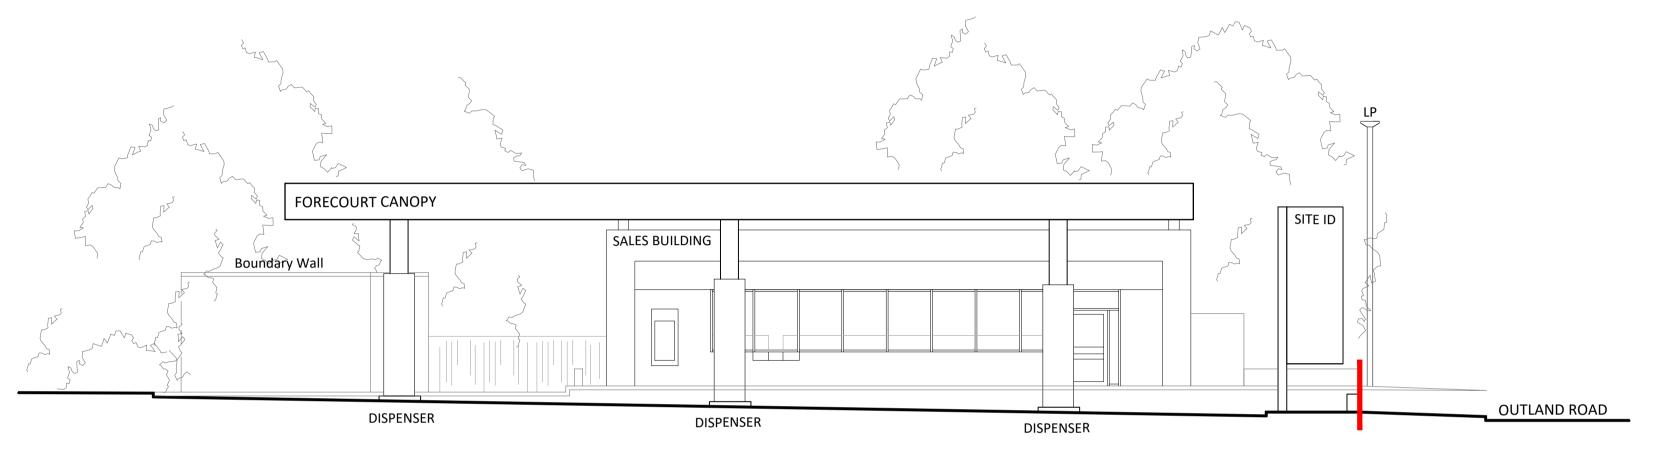

# SOUTH WEST ELEVATION TO FORECOURT



# SOUTH EAST ELEVATION TO OUTLAND ROAD



**NORTH WEST ELEVATION TO LYNDHURST ROAD - ADJOINING PROPERTY** (Omitting retaining wall, boundary wall and trees for clarity.)

### **GENERAL NOTES**

This drawing has been prepared for planning purposes only by Jennings Design Limited on behalf of Rontec Service Stations 1A Limited taken from Malcolm Hughes Land Surveyors Topographical Survey. Site boundary taken from Title Plan.

This drawing to be read in conjunction with ;

- 140329 PLNG-01 Existing Site Layout
- 140329 PLNG-02 Existing Site Elevations 140329 PLNG-03 Existing Building Layout and Elevations
- 140329 PLNG-04 Proposed Site Layout
- 140329 PLNG-05 Proposed Site Elevations 140329 PLNG-06 Proposed Building Elevations
- 140329 PLNG-07 Proposed