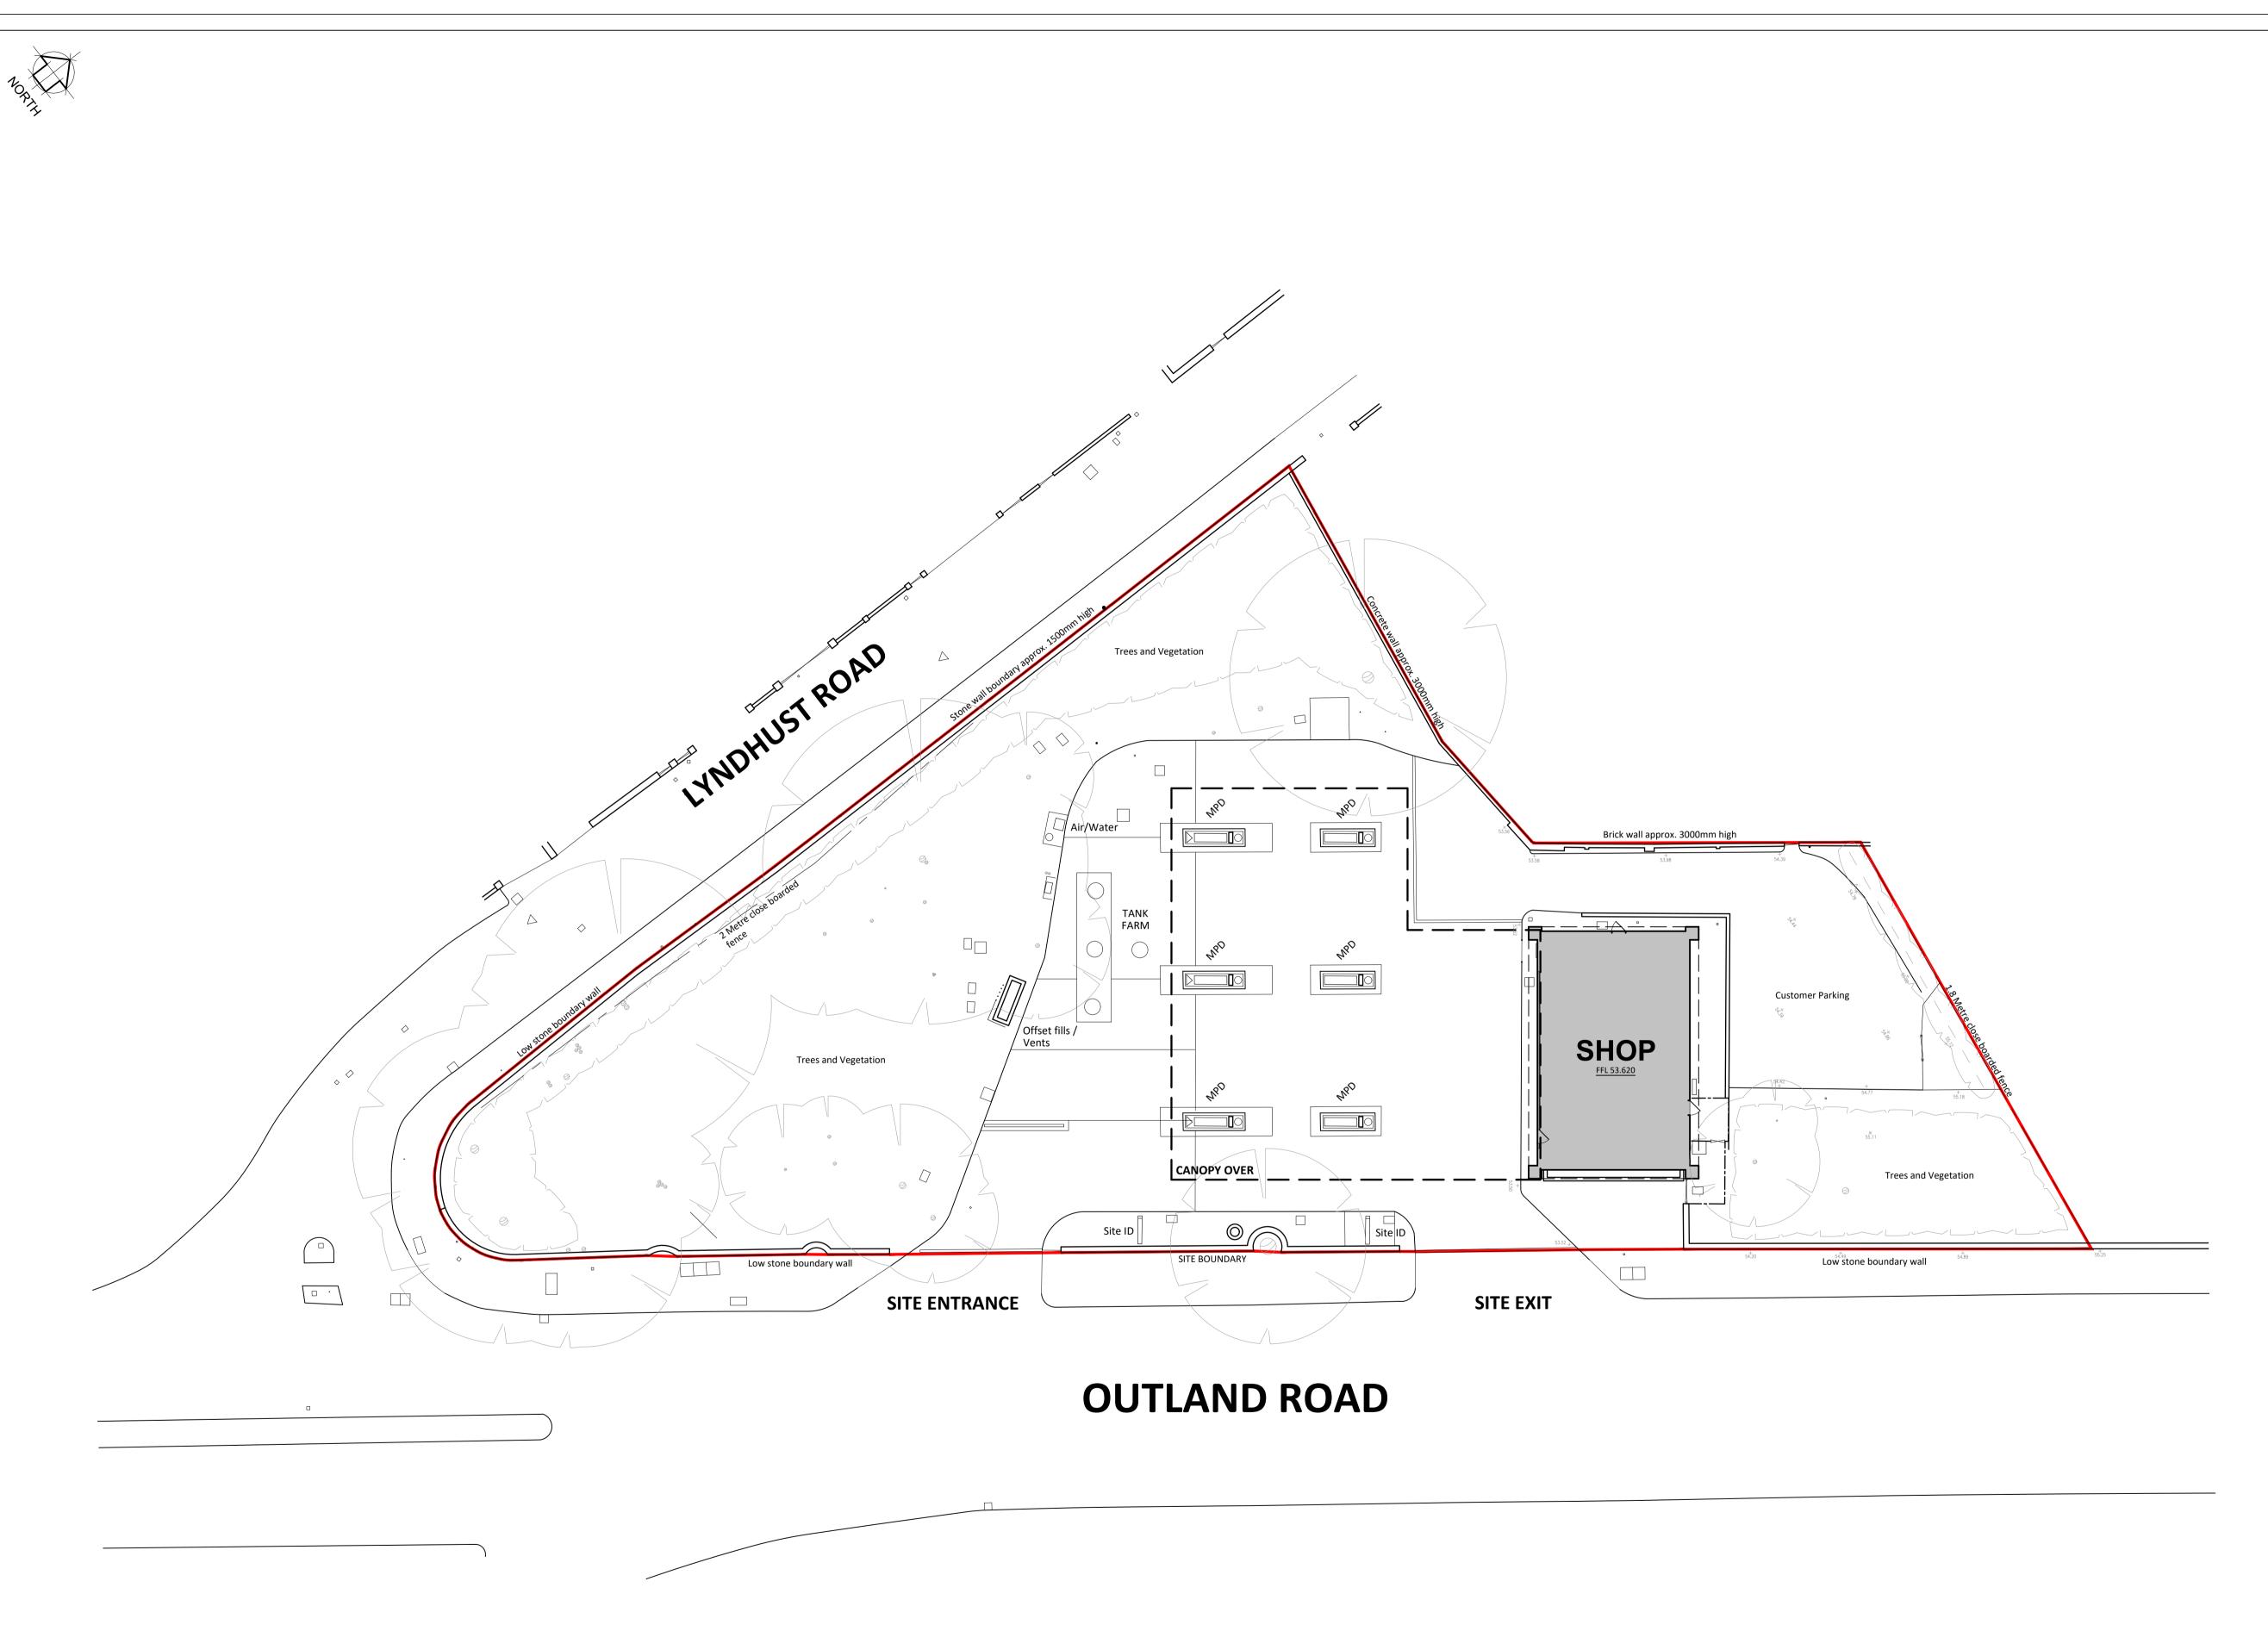

APPLICATION BOUNDARY

## PLANNING PHASE

PROJECT
SALES BUILDING EXTENSION

HOME PARK SERVICE STATION

89 OUTLAND ROAD, PLYMOUTH, DEVON, PL2 3DE

EXISTING SITE LAYOUT

Rontec Service Stations 1A Ltd

Nontee Service Stations 1A Ltu

8 Feast Field, Horsforth, Leeds, West Yorkshire, LS18 4TJ www.jennings-design.com 01274 395422 office@jennings-design.