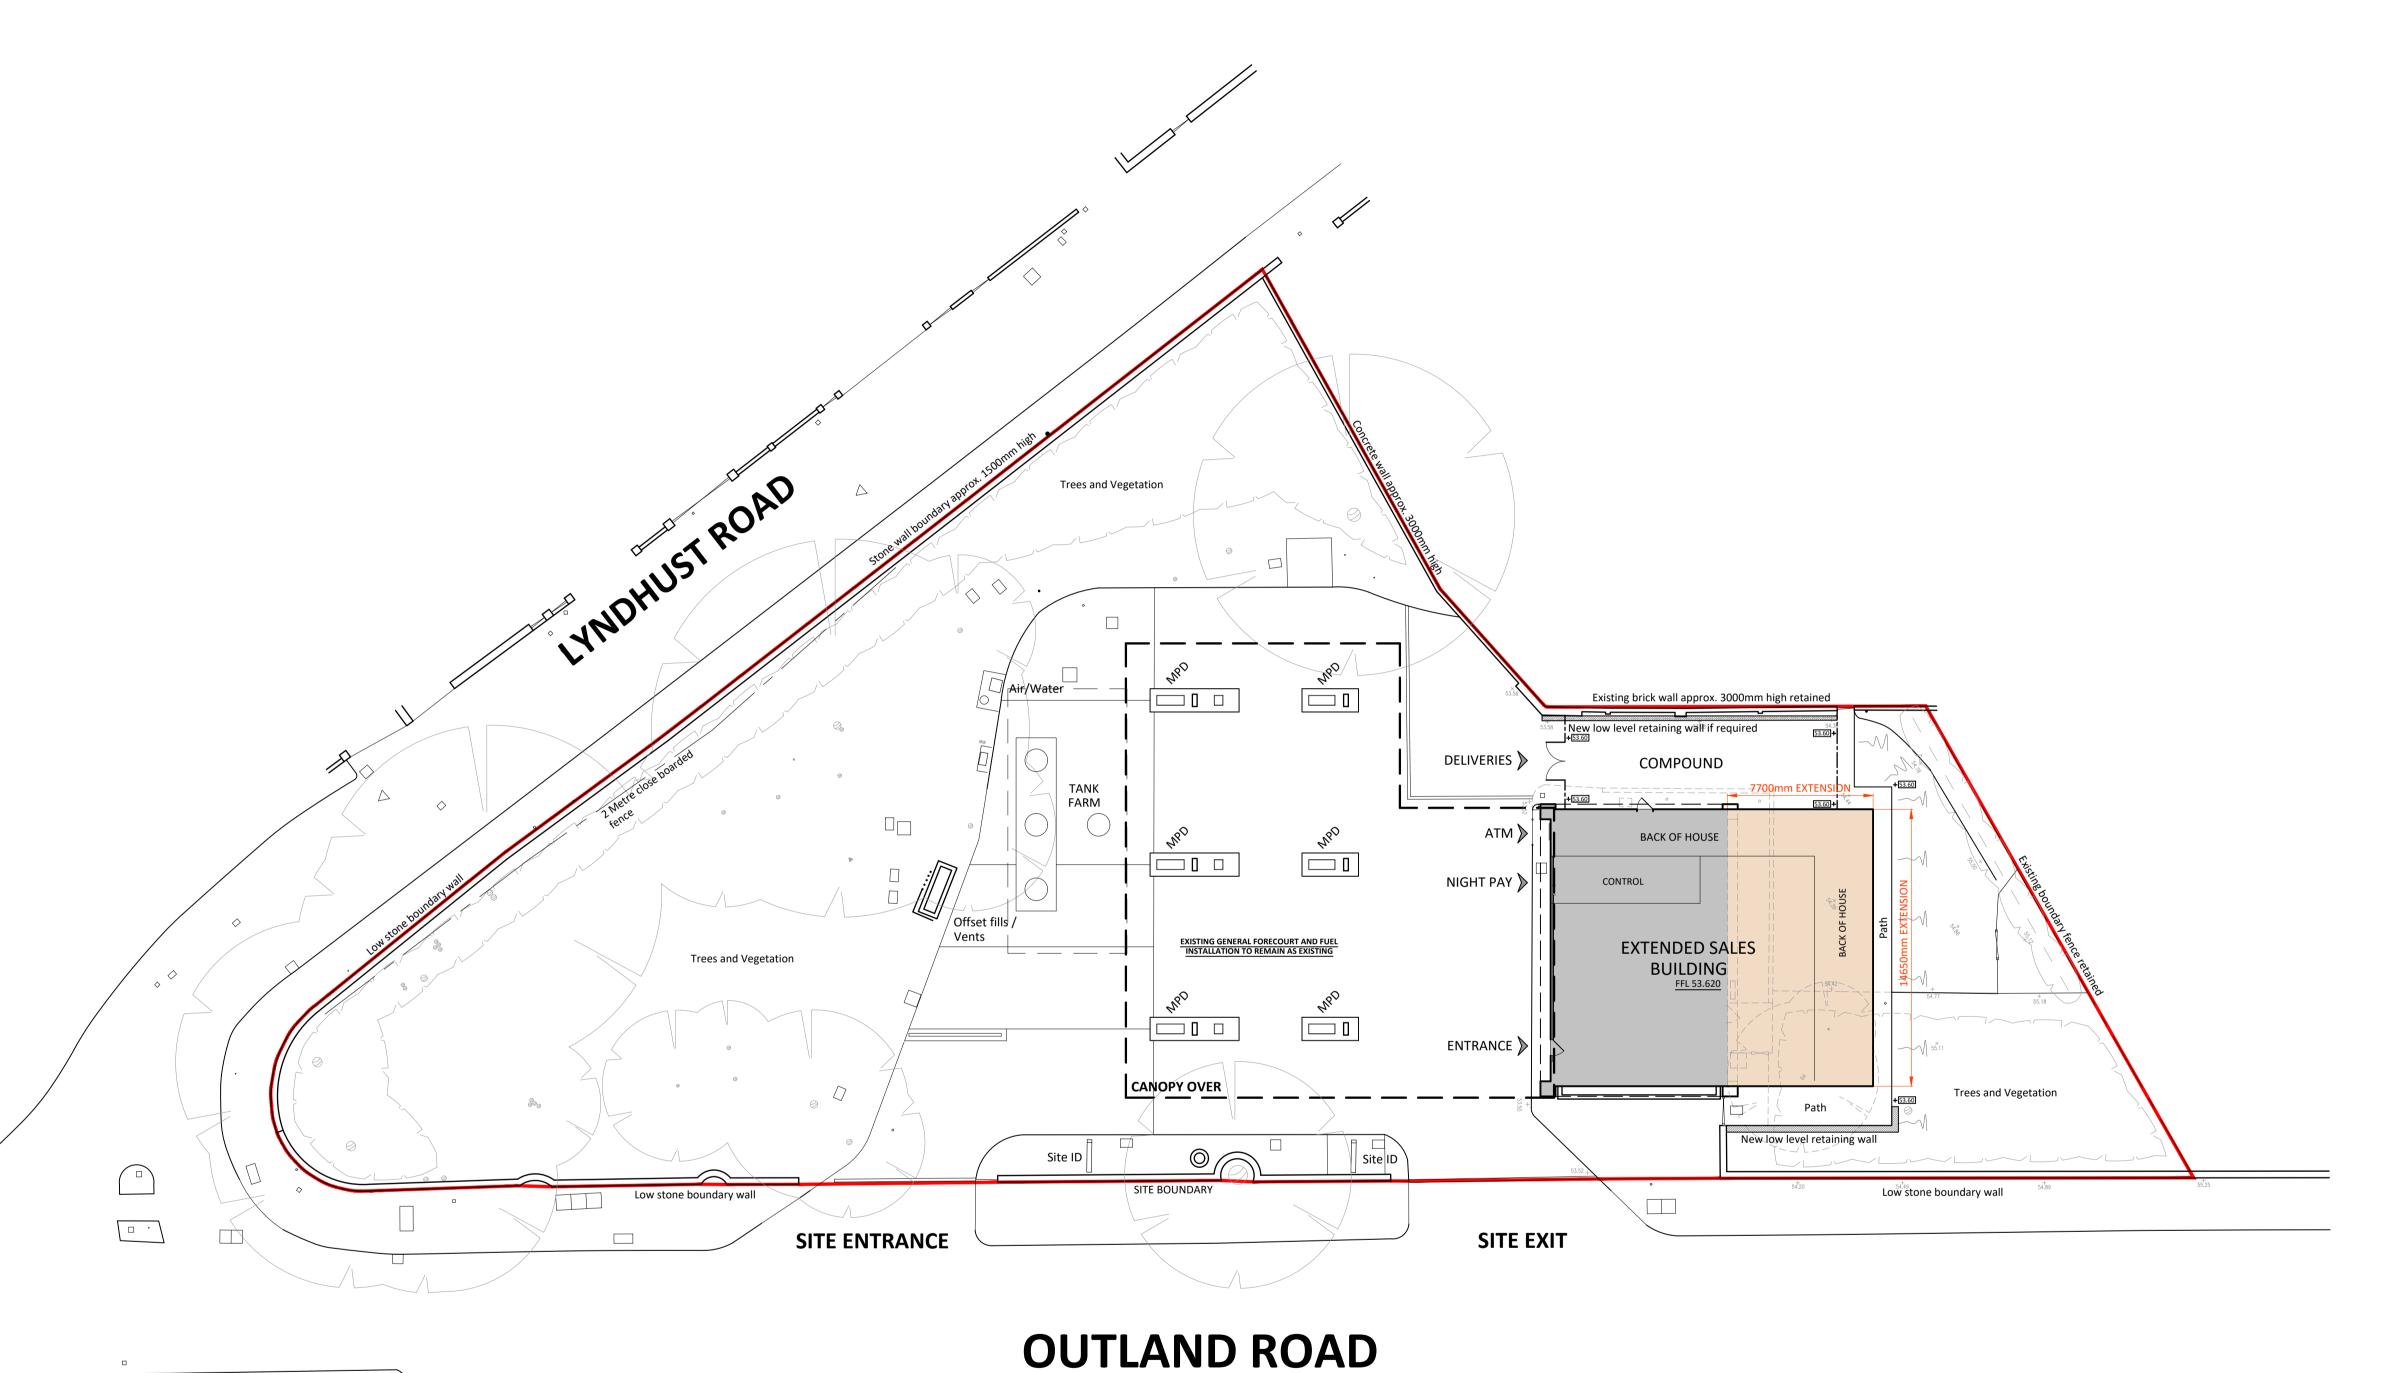

APPLICATION BOUNDARY

Extension to rear of existing sales building and installation of new secure

compound.

# SITE PREPARATION

Existing low retaining wall to rear of sales building to be demolished with trees and vegetation removed to allow for extension. Existing ground taken down to reduced levels and removed from site.

### COMPOUND

To comprise of a tanalised timber framework externally clad in vertical close boarded tanalised fence slats 2000mm high complete with double lockable access gates.

#### FORECOURT/CANOPY

Existing forecourt/canopy to be retained as existing.

# Existing Tank farm, Offset fills and Tank vents to remain as existing.

#### Existing boundary treatments to remain as existing.

ILLUMINATION Illumination to compound by means of low energy floodlights mounted to

walls of sales building. +14.46 Proposed Levels

+ 54.20 Existing Levels

# SALES BUILDING EXTENSION

HOME PARK SERVICE STATION 89 OUTLAND ROAD, PLYMOUTH, DEVON, PL2 3DE

**EXISTING SITE LAYOUT** 

Rontec Service Stations 1A Ltd

1:200 @ A1 140329\_PLNG-01