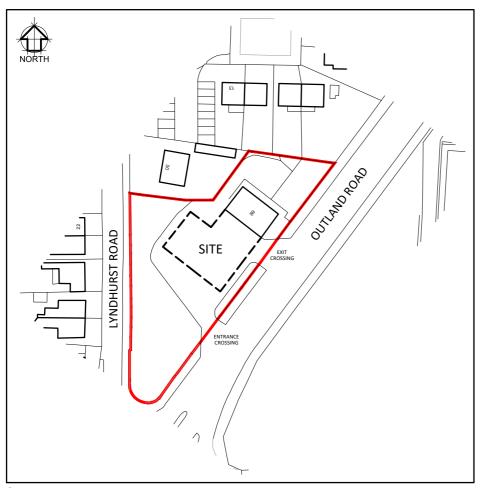

| RONTEC                                                                                                                                      |   |                                                                          |                 |         |           |   |
|---------------------------------------------------------------------------------------------------------------------------------------------|---|--------------------------------------------------------------------------|-----------------|---------|-----------|---|
|                                                                                                                                             |   |                                                                          |                 |         |           |   |
| Rev Date                                                                                                                                    |   | PLANNING PHASE                                                           |                 |         |           |   |
| STATUS                                                                                                                                      |   |                                                                          |                 |         |           |   |
| PROPOSAL                                                                                                                                    |   | SALES BUILDING EXTENSION                                                 |                 |         |           |   |
| SITE<br>LOCATION                                                                                                                            |   | HOME PARK SERVICE STATION<br>89 OUTLAND ROAD<br>PLYMOUTH, DEVON, PL2 3DE |                 |         |           |   |
| TITLE                                                                                                                                       |   | SITE LOCATION PLAN                                                       |                 |         |           |   |
| JENNINGS DESIGN  8 Feast Field, Horsforth, Leeds, West Yorkshire, 1518 #11 www.jennings-design.com 01274 375-422 office@jennings-design.com |   |                                                                          |                 |         |           |   |
| Drawn by: DS                                                                                                                                |   |                                                                          | Checked by: NJJ |         |           |   |
| Date:                                                                                                                                       | J | uly 2023                                                                 |                 | Scales: | 1:1250 @A | 4 |
| PLAN NO. 140329_PLNG 09                                                                                                                     |   |                                                                          |                 |         |           |   |
|                                                                                                                                             | ) | 10                                                                       | 20              | 30      | 40        |   |