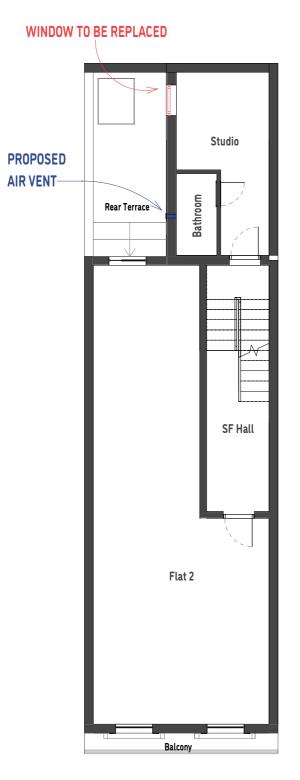

Second Floor Plan 1:100

### **101** Floor Plan / Section A

Existing Section B 1:100

Existing UPVC Window 1:20

### **102** Existing Section B

Proposed Section B 1:100

- Black plastic ventilation grill

-155mm x 155mm external dimension with 4 inch / 100mm round male rear spigot on the back of the grille

Proposed Air Vent 1:10