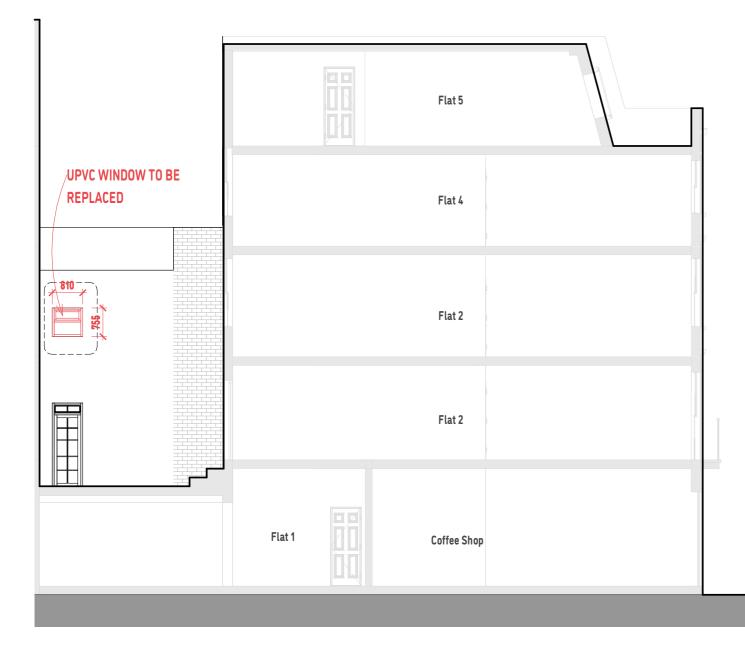

### **101** Floor Plan / Section A

Existing Section B 1:100

Existing UPVC Window 1:20