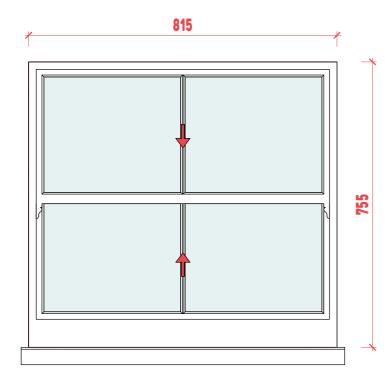

103 Proposed Section B

Proposed Window External Elevation 1:10

**SPECIFICATION** 

**Timber:** The timber for new sashes is Accoya.

Glass: The sashes wil be fitted with 4mm Single Glazed

### Notes

- A 4mm clear float glass
- B 'Ovolo' mould glazing bar
- C Bottom Rail 94mm
- D Meeting Rail
- E Top Rail 44mm
- F Inside Head Can be reduced down to 25mm
- G Hardwood Sill 68mm x 143mm
- H Staff Bead
- N Parting Bead