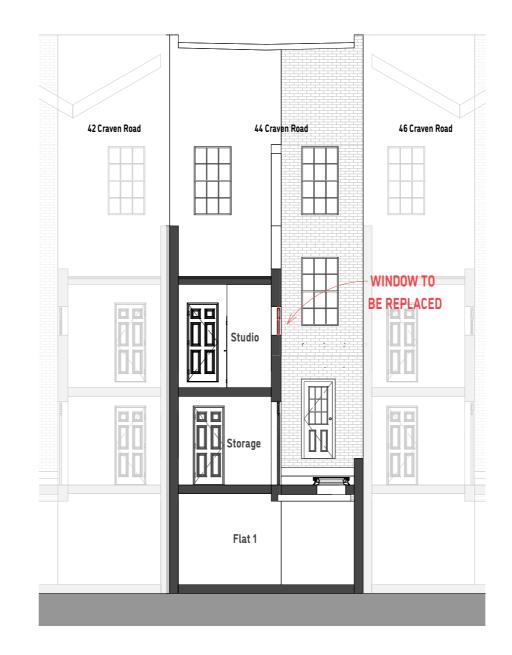

### **101** Floor Plan / Section A

Existing Section B 1:100

Existing UPVC Window 1:20

### **102** Existing Section B

Proposed Section B 1:100

- Black plastic ventilation grill

-155mm x 155mm external dimension with 4 inch / 100mm round male rear spigot on the back of the grille

Proposed Air Vent 1:10