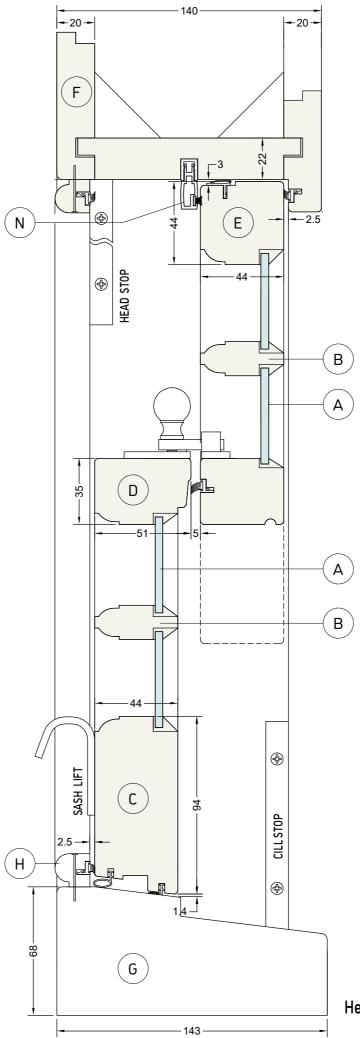

### 104

Window Elevation / Head Section

SECTION THROUGH UPPER SASH

Jamb Section 1:2

### Notes

- A 38X38 mm Weight
- B Timber Staff Bead with Acoustic Brush
- C Parting Bead with Acoustic Brush

### 105

Jamb Section