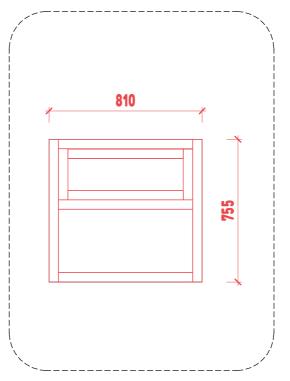

### **101** Floor Plan / Section A

Existing Section B 1:100

Existing UPVC Window 1:20