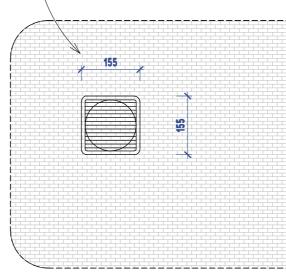

### **102** Existing Section B

Proposed Section B 1:100

- Black plastic ventilation grill

-155mm x 155mm external dimension with 4 inch / 100mm round male rear spigot on the back of the grille

Proposed Air Vent 1:10