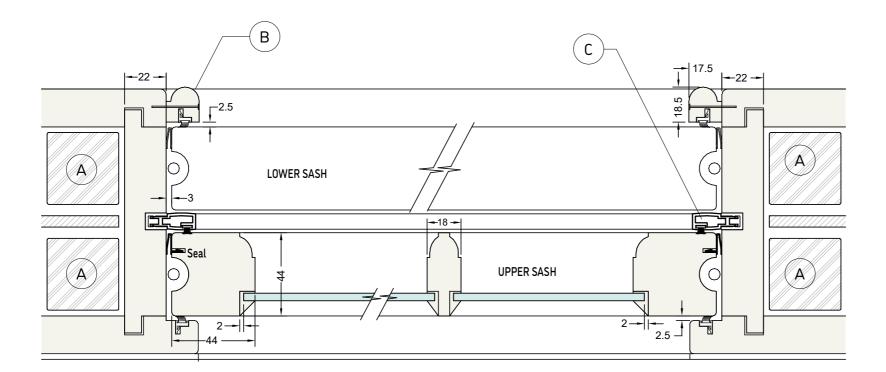

### 104

Window Elevation / Head Section

SECTION THROUGH UPPER SASH

Jamb Section 1:2

### Notes

- A 38X38 mm Weight
- B Timber Staff Bead with Acoustic Brush
- C Parting Bead with Acoustic Brush