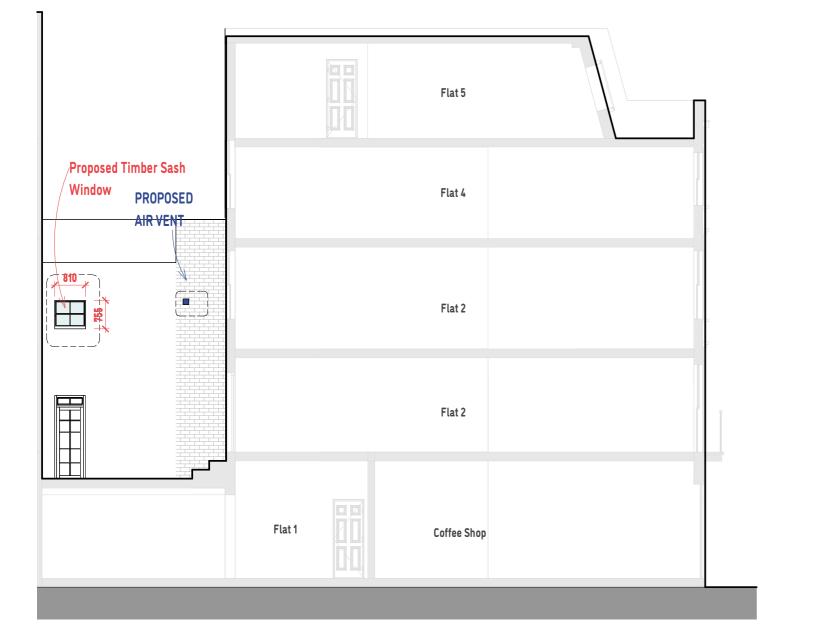

### **102** Existing Section B

Proposed Section B 1:100

- Black plastic ventilation grill

-155mm x 155mm external dimension with 4 inch / 100mm round male rear spigot on the back of the grille

Proposed Air Vent 1:10

103 Proposed Section B

Proposed Window External Elevation 1:10

**SPECIFICATION** 

**Timber:** The timber for new sashes is Accoya.

Glass: The sashes wil be fitted with 4mm Single Glazed