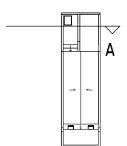

### **101** Floor Plan / Section A

Existing Section B 1:100

Existing UPVC Window 1:20