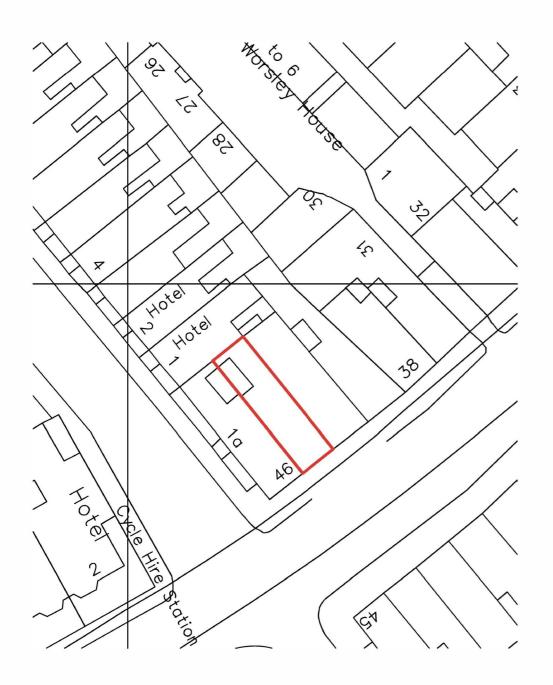

Block Plan 1:500 Location Plan 1:1250

## 44 Craven Road

|  | Client  |     | D Simion                      |
|--|---------|-----|-------------------------------|
|  | Our REF |     | 23-15                         |
|  | Date    |     | 11/10/2023                    |
|  | Address |     | 44 Craven Road, London W2 3QA |
|  | Issue   |     | 1.0                           |
|  | Status  |     | -                             |
|  | Scale   | @A3 |                               |
|  |         |     |                               |

## 000

Block Plan & Location Plan