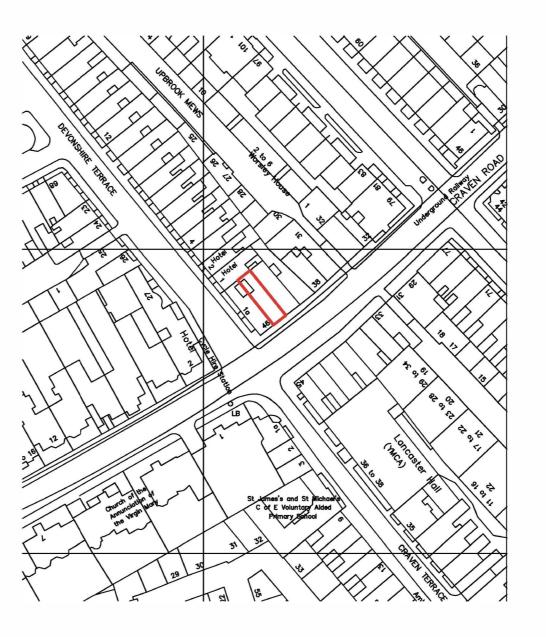

Block Plan 1:500 Location Plan 1:1250

## 44 Craven Road

|  | Client  |     | D Simion                      |
|--|---------|-----|-------------------------------|
|  | Our REF |     | 23-15                         |
|  | Date    |     | 11/10/2023                    |
|  | Address |     | 44 Craven Road, London W2 3QA |
|  | Issue   |     | 1.0                           |
|  | Status  |     | -                             |
|  | Scale   | @A3 |                               |
|  |         |     |                               |

## 000

Block Plan & Location Plan