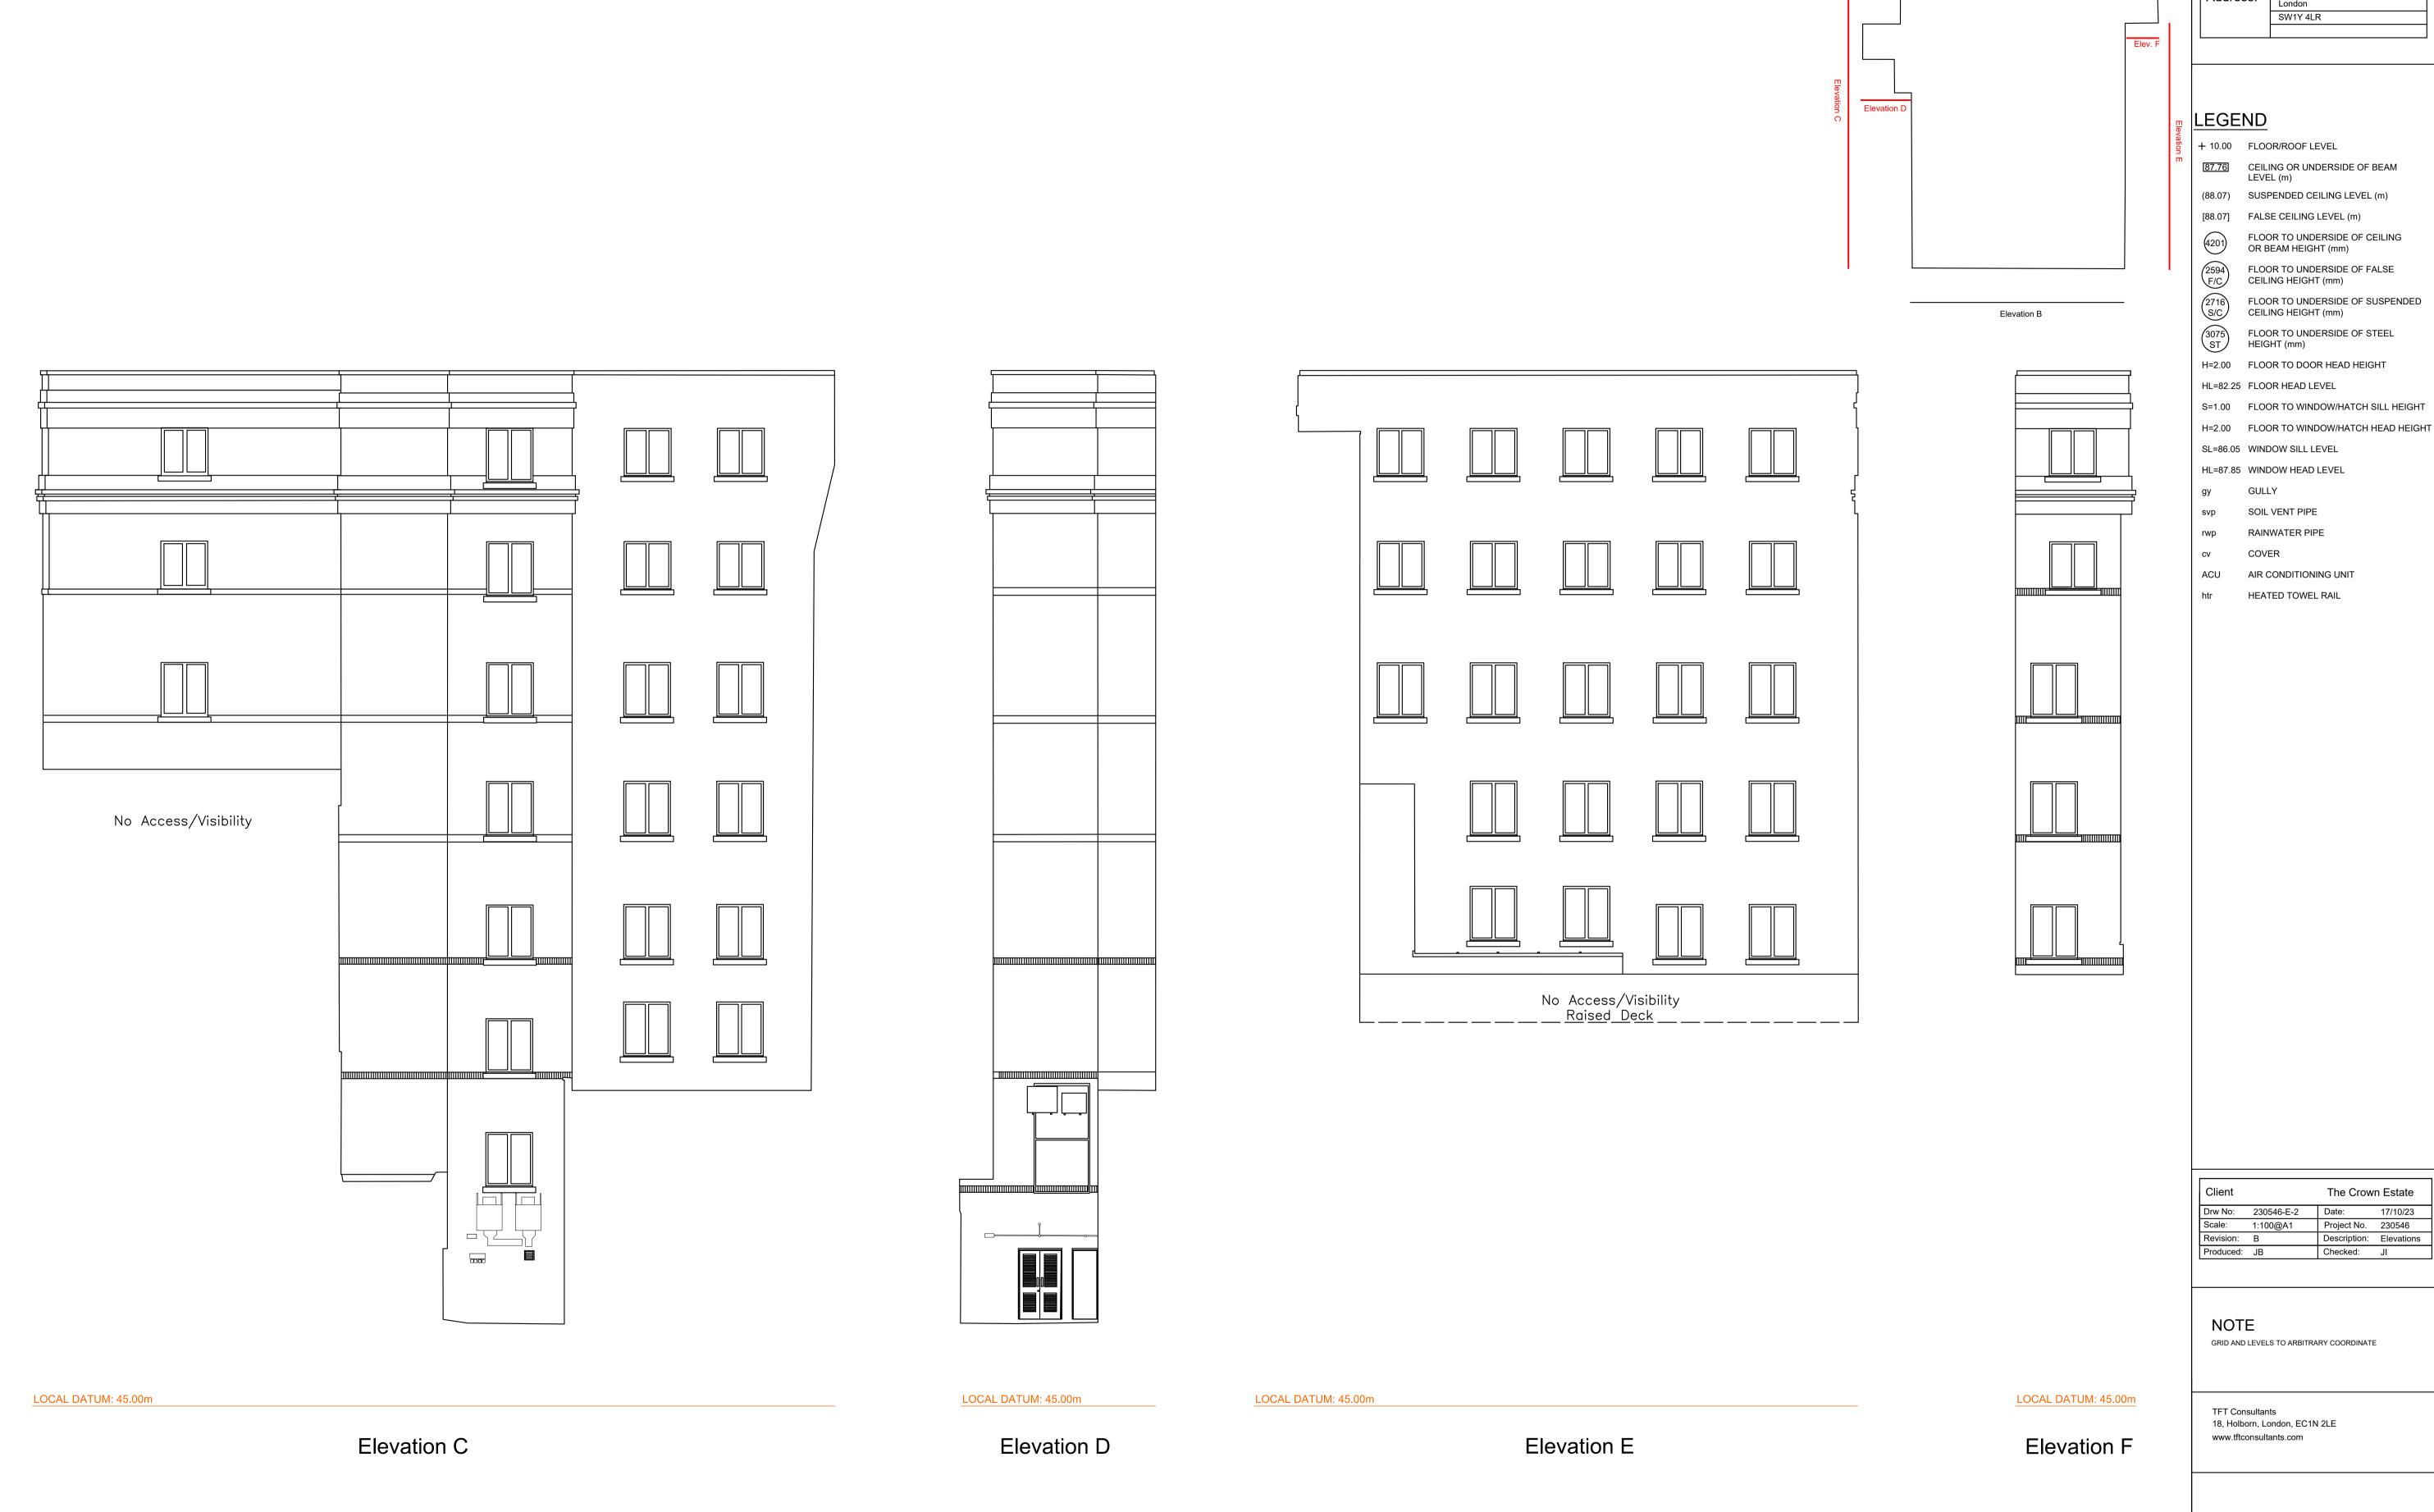

Measured Building Survey

Building Name: 15 Regent Street Level: Elevations 2

Elevation A

15 Regent Street Address:

S=1.00 FLOOR TO WINDOW/HATCH SILL HEIGHT

The Crown Estate Drw No: 230546-E-2 Date: 17/10/23 Project No. 230546 Description: Elevations