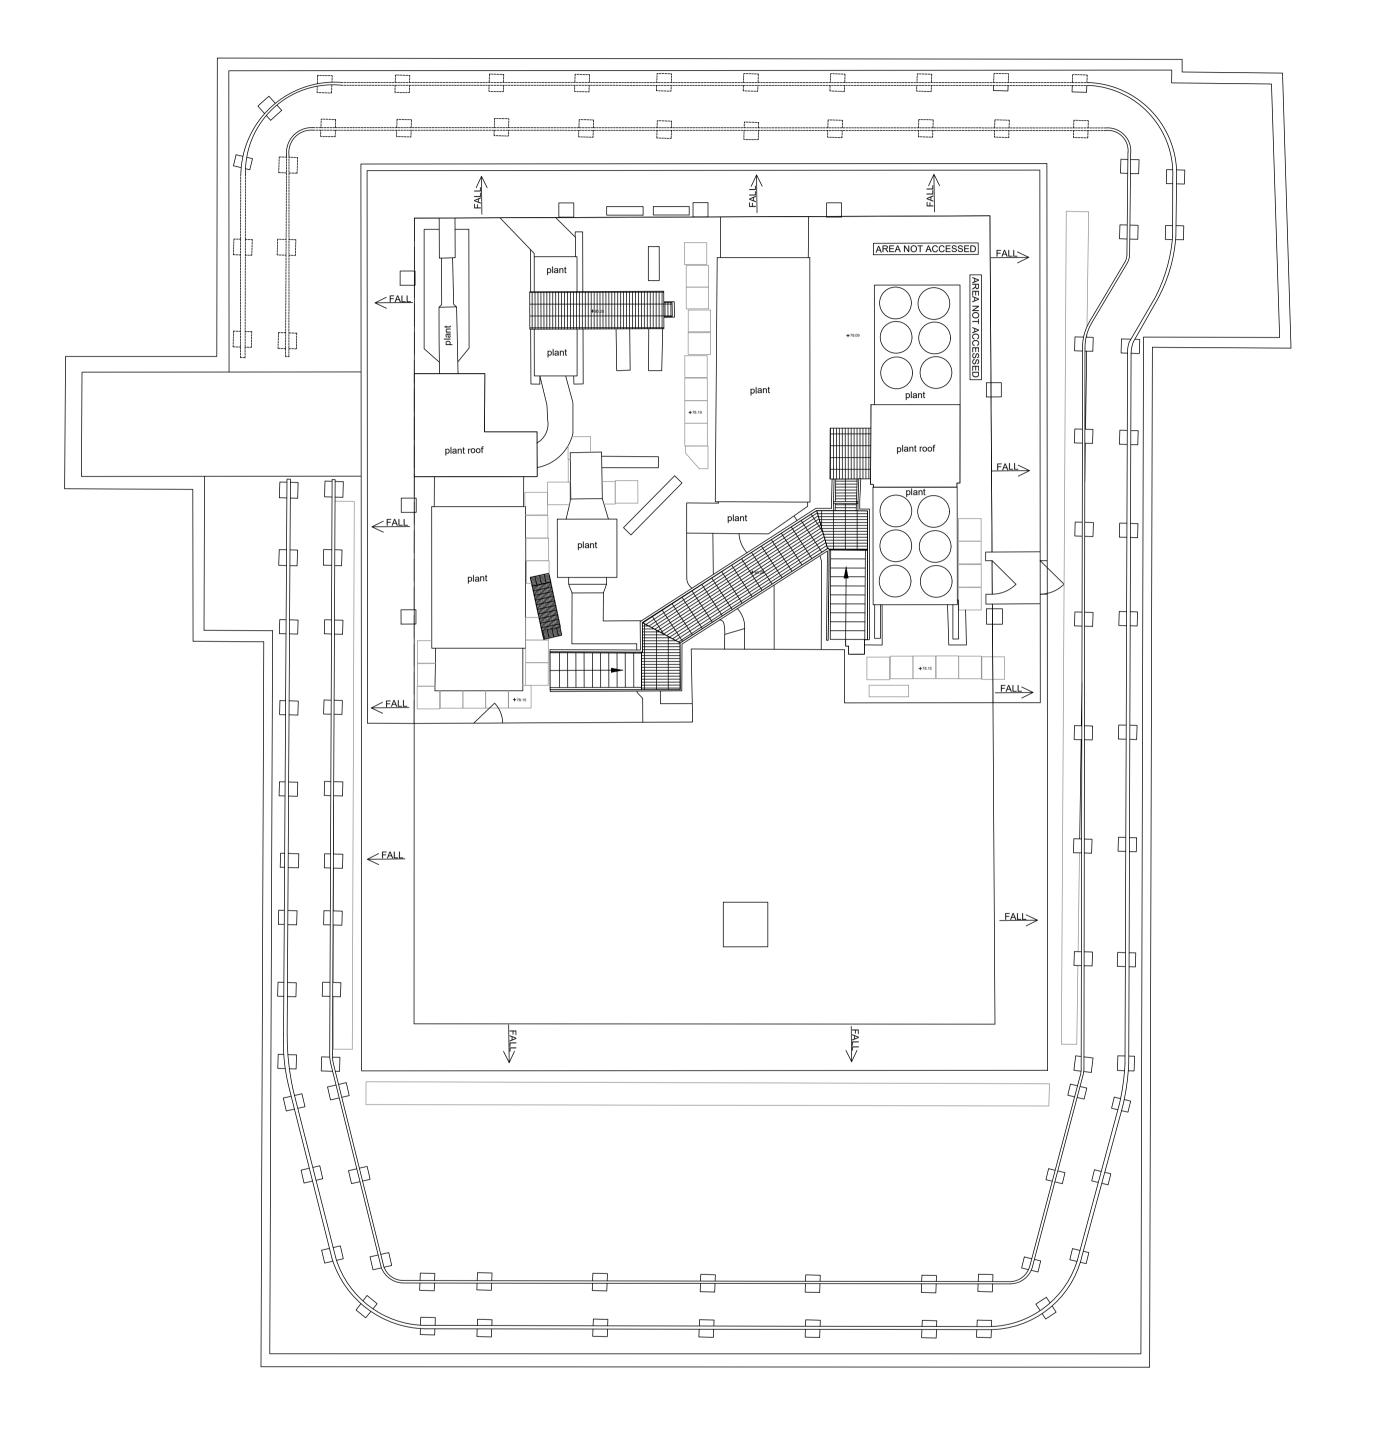

## Measured Building Survey

Building Name: 15 Regent Street Level: Roof Plan

| Address: | 15 Regent Street |
|----------|------------------|
|          | London           |
|          | SW1Y 4LR         |
|          |                  |

## LEGEND

| + 10.00 | FLOOR/ROOF LEVE |
|---------|-----------------|

87.76 CEILING OR UNDERSIDE OF BEAM LEVEL (m)

(88.07) SUSPENDED CEILING LEVEL (m)

[88.07] FALSE CEILING LEVEL (m)

FLOOR TO UNDERSIDE OF CEILING OR BEAM HEIGHT (mm)

FLOOR TO UNDERSIDE OF FALSE CEILING HEIGHT (mm)

FLOOR TO UNDERSIDE OF SUSPENDED CEILING HEIGHT (mm)

3075 FLOOR TO UNDERSIDE OF STEEL HEIGHT (mm)

H=2.00 FLOOR TO DOOR HEAD HEIGHT

HL=82.25 FLOOR HEAD LEVEL

S=1.00 FLOOR TO WINDOW/HATCH SILL HEIGHT

H=2.00 FLOOR TO WINDOW/HATCH HEAD HEIGHT SL=86.05 WINDOW SILL LEVEL

HL=87.85 WINDOW HEAD LEVEL

gy GULLY

svp SOIL VENT PIPE

RAINWATER PIPE

COVER

ACU AIR CONDITIONING UNIT

htr HEATED TOWEL RAIL

| Client    |            | The Crown Estate |           |
|-----------|------------|------------------|-----------|
| Drw No:   | 230546-R-1 | Date:            | 25/10/23  |
| Scale:    | 1:100@A1   | Project No.      | 230546    |
| Revision: | В          | Description:     | Roof Plan |
| Produced: | JB         | Checked:         | JI        |
|           |            |                  |           |

## NOTE

GRID AND LEVELS TO ARBITRARY COORDINATE

TFT Consultants 18, Holborn, London, EC1N 2LE www.tftconsultants.com