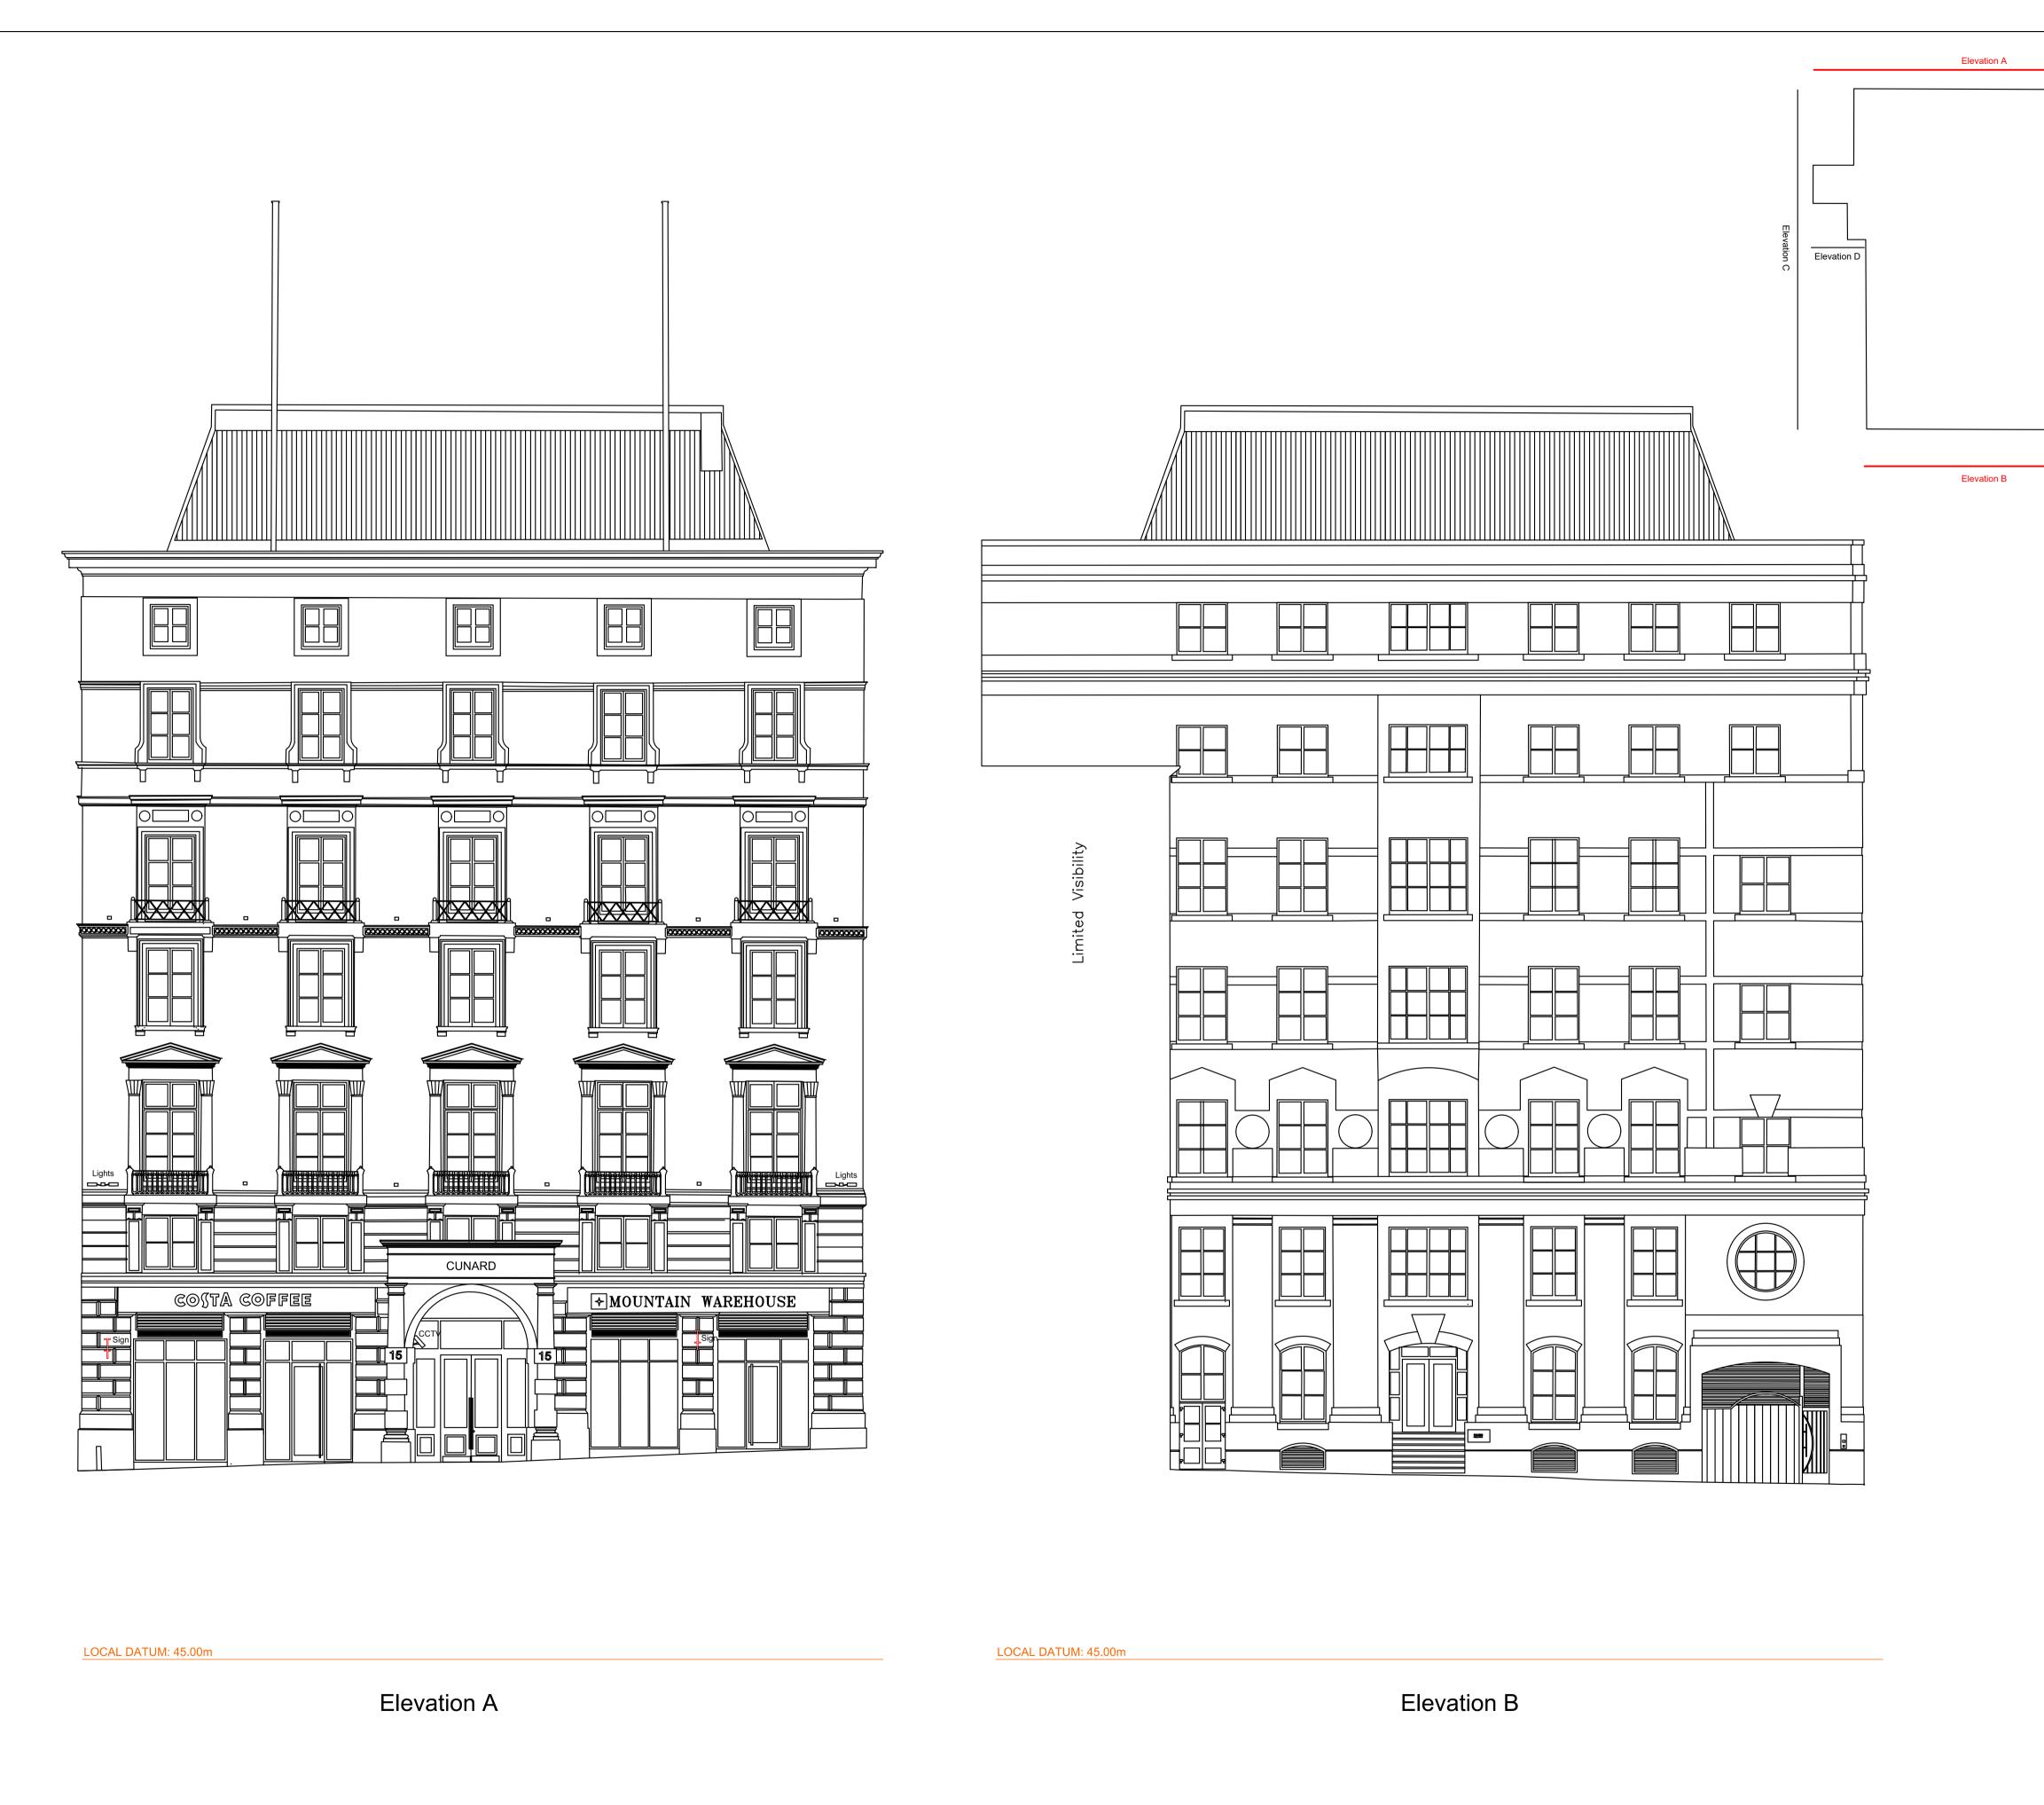

Level: Elevations 1 15 Regent Street

Address: SW1Y 4LR

Measured Building Survey

Building Name: 15 Regent Street

| ı _ |           |            |                  |            |
|-----|-----------|------------|------------------|------------|
|     | Client    |            | The Crown Estate |            |
|     | Drw No:   | 230546-E-1 | Date:            | 17/10/23   |
|     | Scale:    | 1:100@A1   | Project No.      | 230546     |
|     | Revision: | В          | Description:     | Elevations |
| Г   | Produced: | JB         | Checked:         | JI         |

NOTE

GRID AND LEVELS TO ARBITRARY COORDINATE

TFT Consultants 18, Holborn, London, EC1N 2LE www.tftconsultants.com