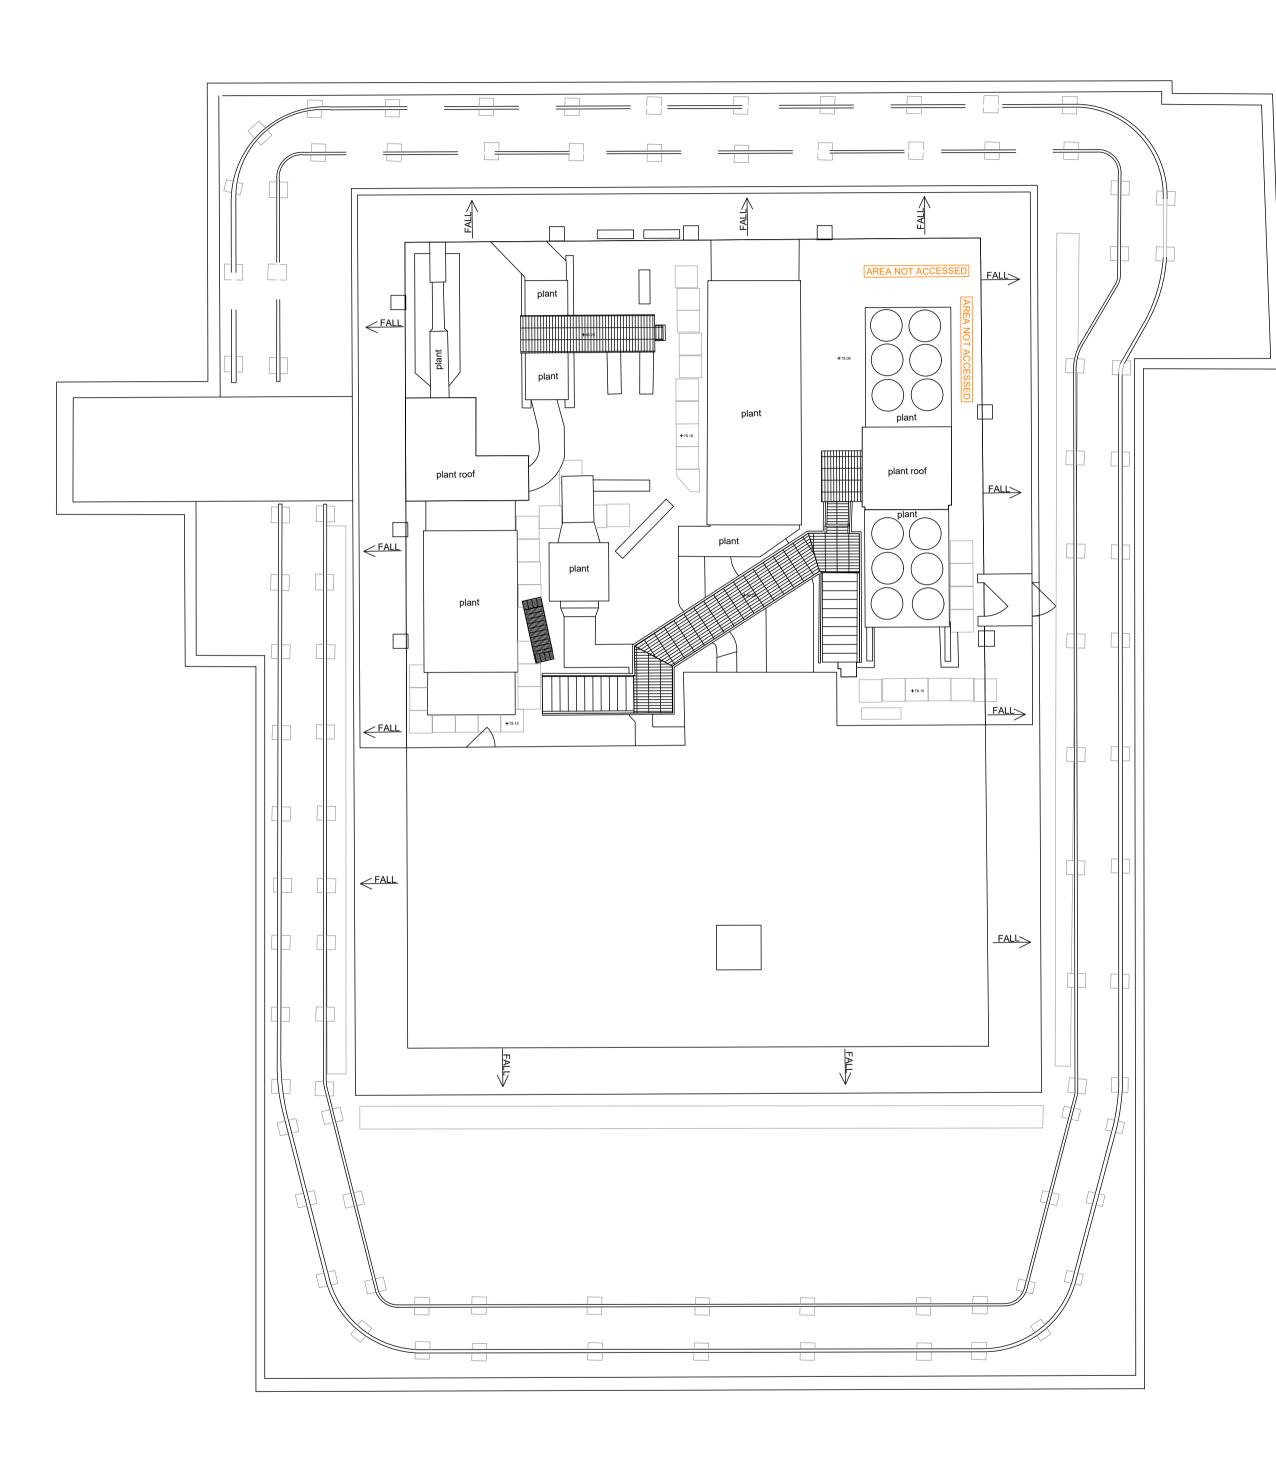

0 1 2 3 4 5 6 7 8 9 10 SCALE (METRES)

## LEGEND

| + 10.00     | FLOOR/ROOF LEVEL                                       |
|-------------|--------------------------------------------------------|
| 87.76       | CEILING OR UNDERSIDE OF BEAM<br>LEVEL (m)              |
| (88.07)     | SUSPENDED CEILING LEVEL (m)                            |
| [88.07]     | FALSE CEILING LEVEL (m)                                |
| 4201        | FLOOR TO UNDERSIDE OF CEILING OR<br>BEAM HEIGHT (mm)   |
| 2594<br>F/C | FLOOR TO UNDERSIDE OF FALSE<br>CEILING HEIGHT (mm)     |
| 2716<br>S/C | FLOOR TO UNDERSIDE OF SUSPENDED<br>CEILING HEIGHT (mm) |
| 3075<br>ST  | FLOOR TO UNDERSIDE OF STEEL<br>HEIGHT (mm)             |
| H=2.00      | FLOOR TO DOOR HEAD HEIGHT                              |
| HL=82.25    | FLOOR HEAD LEVEL                                       |
| S=1.00      | FLOOR TO WINDOW/HATCH SILL HEIGHT                      |
| H=2.00      | FLOOR TO WINDOW/HATCH HEAD HEIGHT                      |
| SL=86.05    | WINDOW SILL LEVEL                                      |
| HL=87.85    | WINDOW HEAD LEVEL                                      |
| gу          | GULLY                                                  |
| svp         | SOIL VENT PIPE                                         |
| rwp         | RAINWATER PIPE                                         |
| cv          | COVER                                                  |
| ACU         | AIR CONDITIONING UNIT                                  |
| htr         | HEATED TOWEL RAIL                                      |

t: +44 (0) 20 3479 77 77 e: enquiries@tftconsultants.com w: www.tftconsultants.com

| CLIENT The Crown Estate |                                        |            |            |  |  |  |
|-------------------------|----------------------------------------|------------|------------|--|--|--|
| PROJECT                 | 15 Regent Street<br>London<br>SW1Y 4LR |            |            |  |  |  |
| DRAWING TITLE           | Existing Roof Plan                     |            |            |  |  |  |
| DRAWING No.             | 230546-R-2                             |            |            |  |  |  |
| PROJECT No.             | 230546                                 | DATE       | 25-10-2023 |  |  |  |
| scale 1:100             | SIZE SIZE A1                           | REVISION 3 | JB         |  |  |  |
| AS BUILT                |                                        |            |            |  |  |  |

APPROXIMATE NORTH