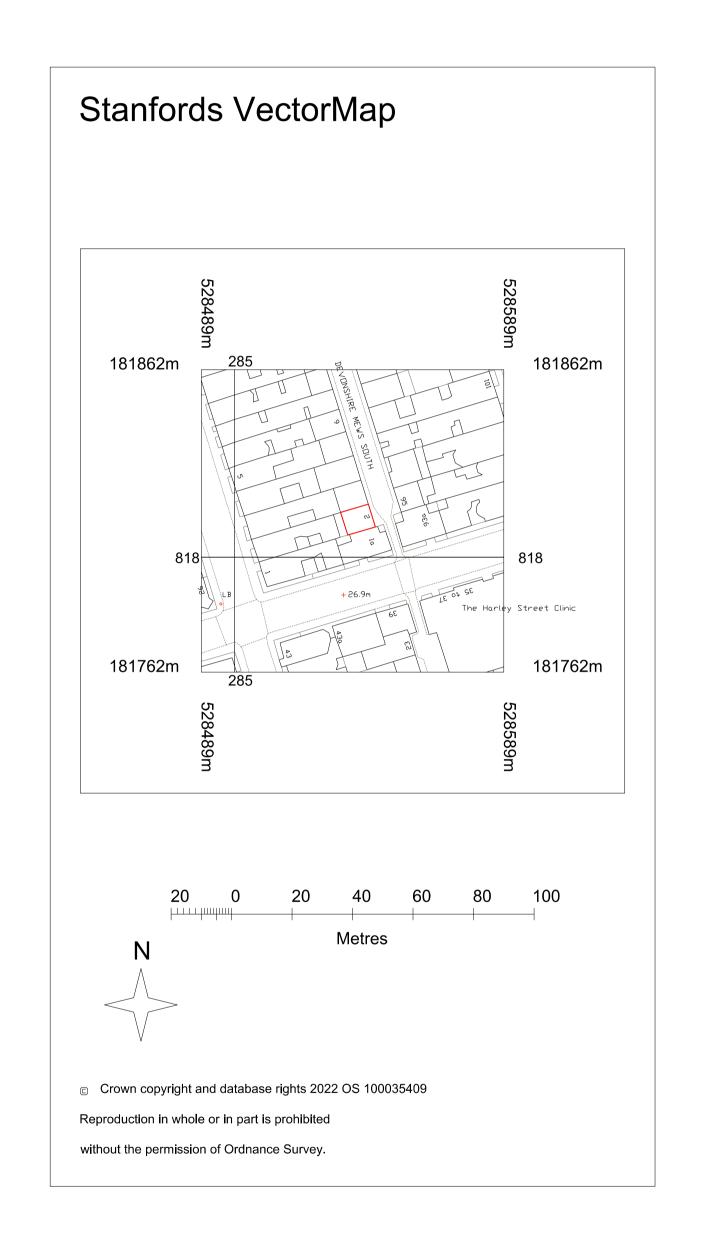

REV DATE DESCRIPTION BY CHKD

1:1250 @ A1 0 10 20 30 40 50 60 70 80 90 100

99-100 Turnmill Street London EC1M 5QP T 020 7336 0100 mail@dematosryan.co.uk

PROJECT NAME
2 DEVONSHIRE MEWS SOUTH
LONDON
W1G 6QW

TITLE LOCATION PLAN

| SCALE          |     | DATE     | BY | CHECKE |
|----------------|-----|----------|----|--------|
| <b>1:</b> 1250 | @A1 | 11.08.22 | CC | AMR    |
| 1:2500         | @A3 |          |    |        |
| STATUS         |     |          |    |        |
|                |     | PLANNING |    |        |
|                |     |          |    |        |