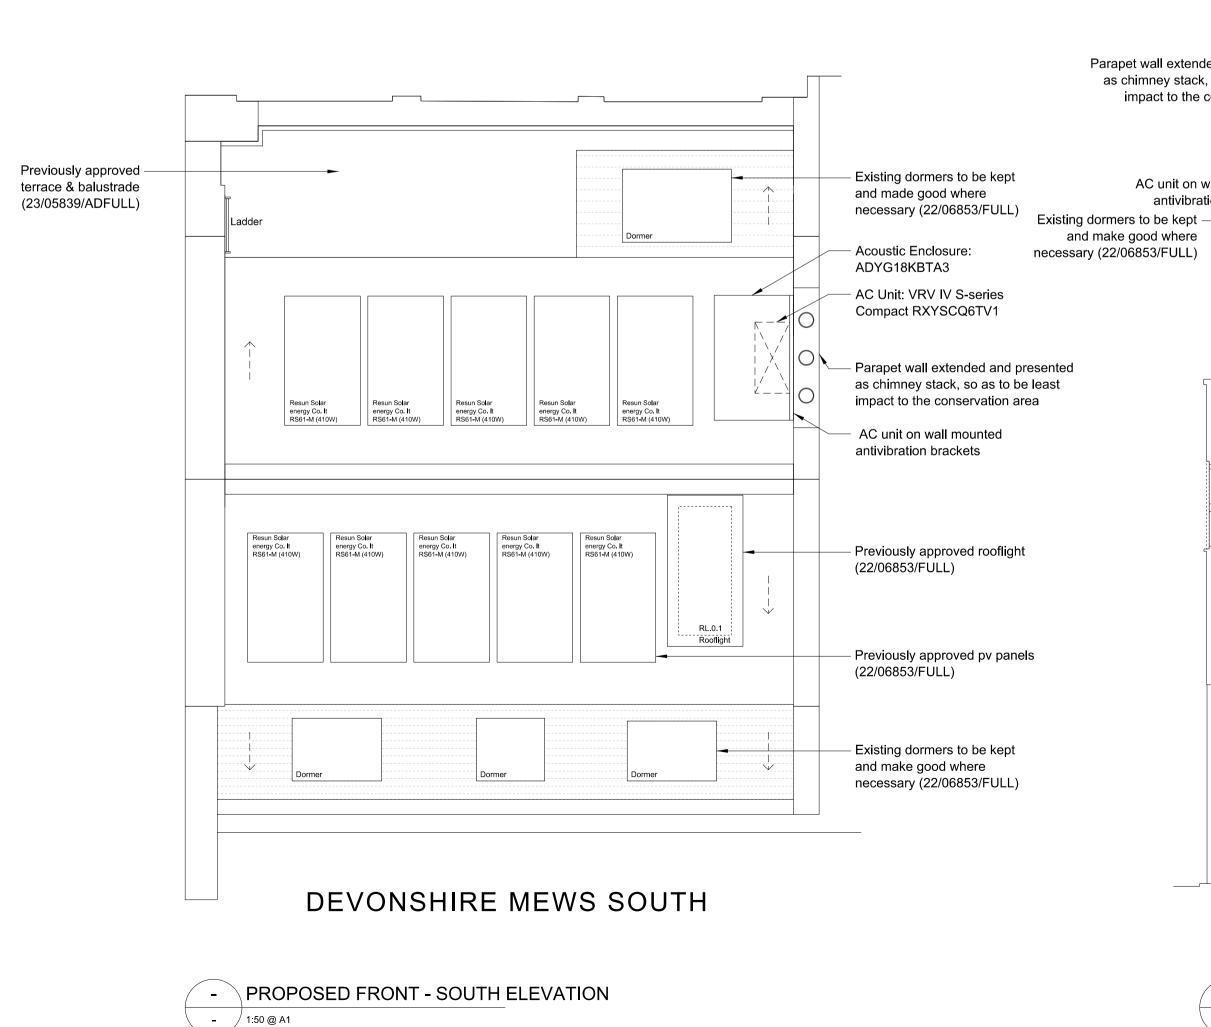

| -   | EXISTING FRONT - SOUTH ELEVATION |
|-----|----------------------------------|
| - / | 1:50 @ A1                        |

Do not scale from this drawing. This drawing may not be based on an accurate survey. DMR do not accept responsibility for dimensions taken from this drawing. The Contractor is to check all building and site dimensions prior to construction or production. All discrepancies and omissions on site must be reported to DMR for comment or approval prior to commencing works. This drawing is to be read and checked in conjunction with engineer's and other specialist drawings & specifcations. The drawing and the works depicted are the copyright of this practice and may not be reproduced except by written permission. REV DATE DESCRIPTION BY CHKD