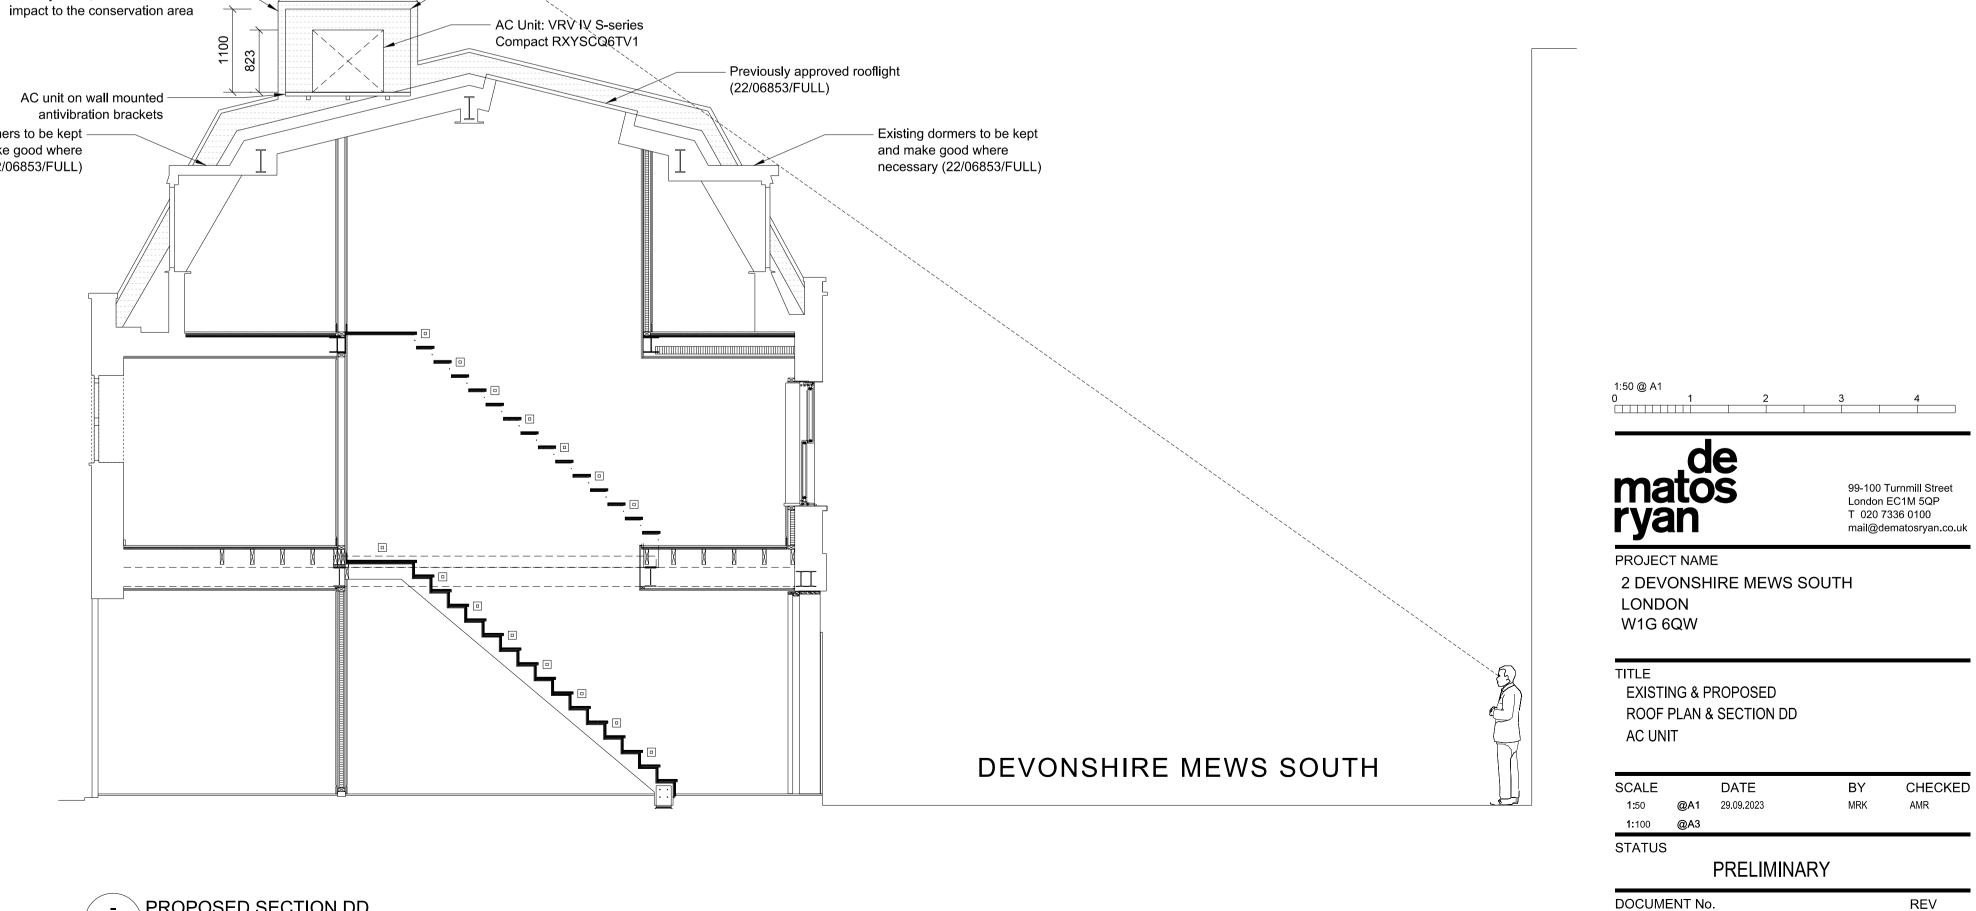

| -   | EXISTING FRONT - SOUTH ELEVATION |
|-----|----------------------------------|
| - / | 1:50 @ A1                        |

Do not scale from this drawing. This drawing may not be based on an accurate survey. DMR do not accept responsibility for dimensions taken from this drawing. The Contractor is to check all building and site dimensions prior to construction or production. All discrepancies and omissions on site must be reported to DMR for comment or approval prior to commencing works. This drawing is to be read and checked in conjunction with engineer's and other specialist drawings & specifcations. The drawing and the works depicted are the copyright of this practice and may not be reproduced except by written permission. REV DATE DESCRIPTION BY CHKD

714\_A\_DRW\_02-100

PL1

REV