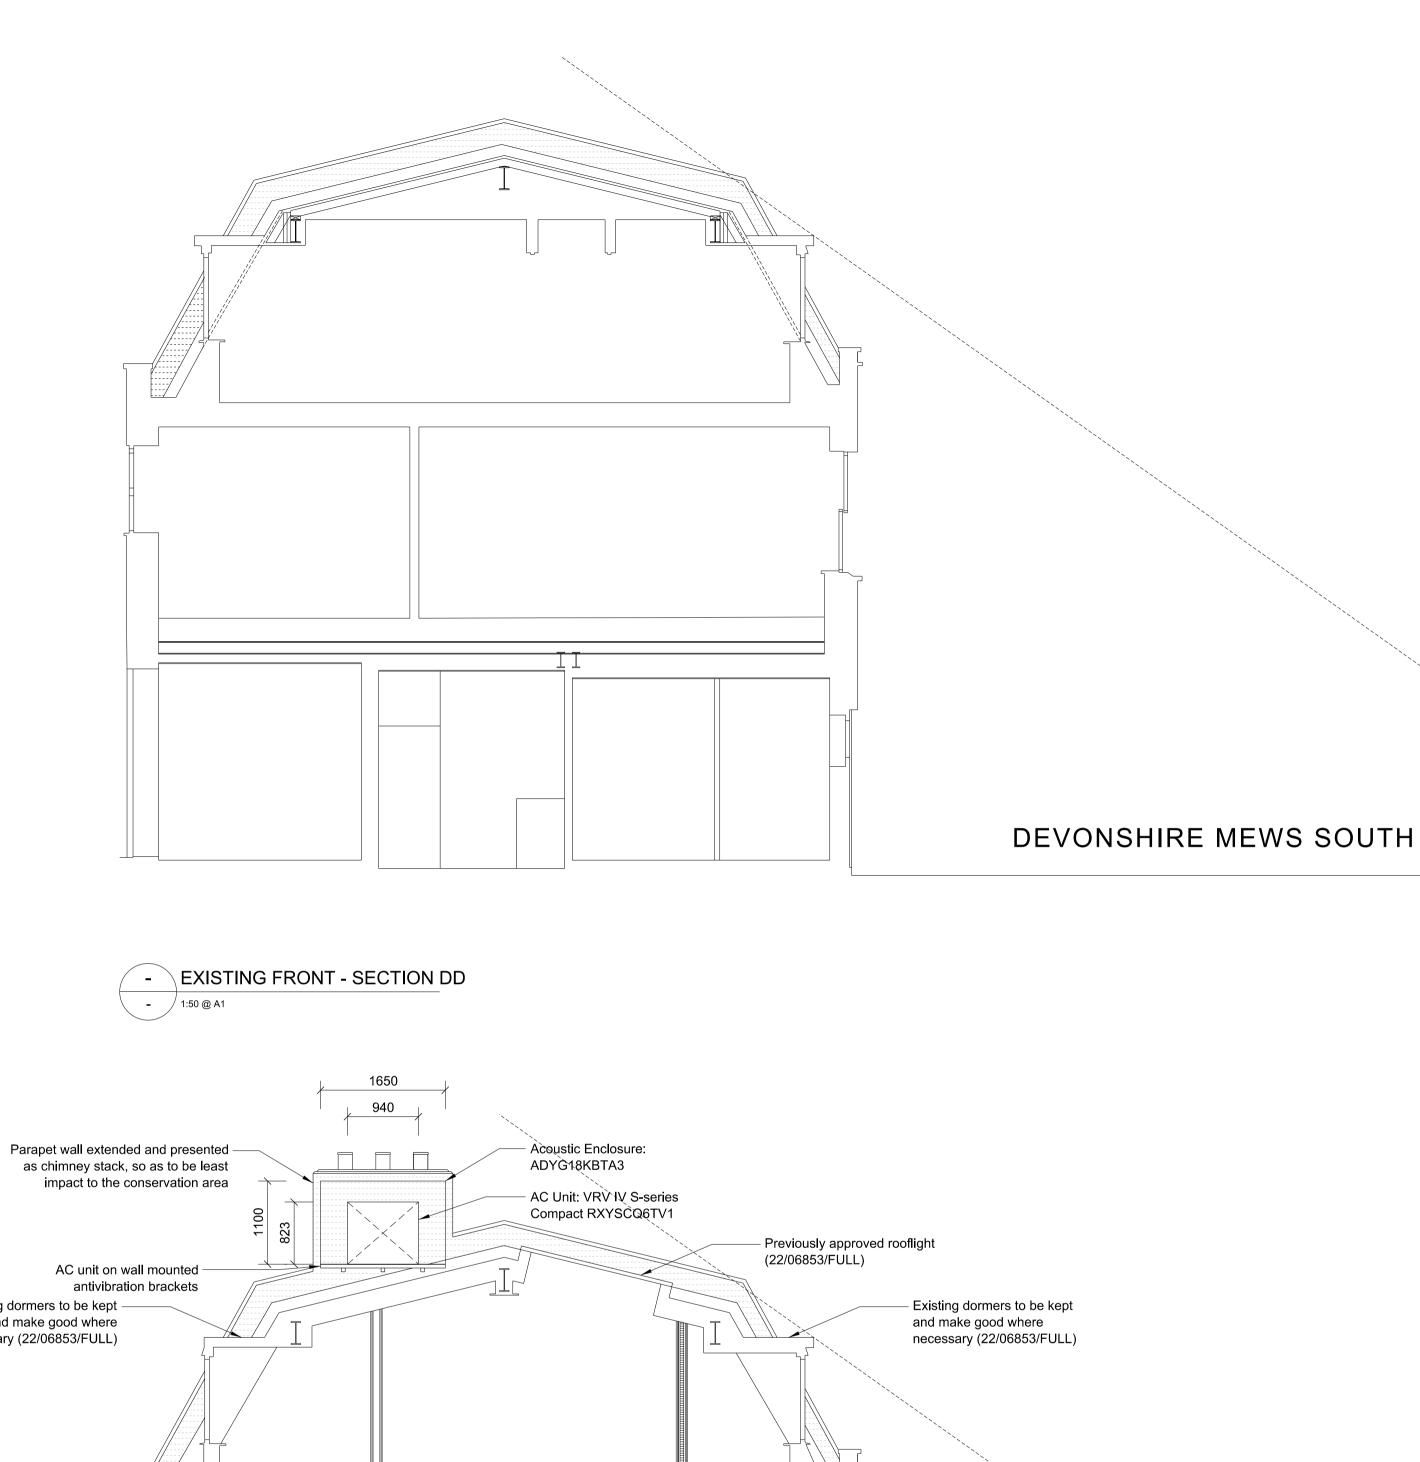

| -   | EXISTING FRONT - SOUTH ELEVATION |
|-----|----------------------------------|
| - / | 1:50 @ A1                        |

Do not scale from this drawing. This drawing may not be based on an accurate survey. DMR do not accept responsibility for dimensions taken from this drawing. The Contractor is to check all building and site dimensions prior to construction or production. All discrepancies and omissions on site must be reported to DMR for comment or approval prior to commencing works. This drawing is to be read and checked in conjunction with engineer's and other specialist drawings & specifcations. The drawing and the works depicted are the copyright of this practice and may not be reproduced except by written permission. REV DATE DESCRIPTION BY CHKD