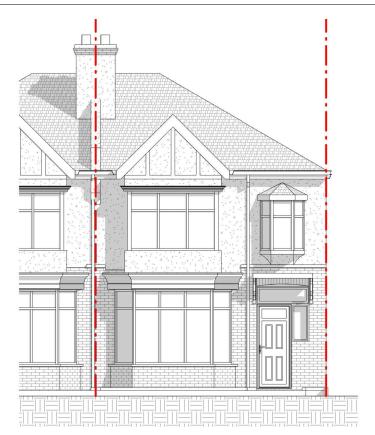

1:100

**Proposed Rear Elevation** 

1:100

1:100

1:100

Proposed Side Elevation (From No.12)

2m

1m

**VISUAL SCALE 1:50** 

3m

4m

5m

ALL DIMENSIONS AND INFORMATION ON THE DOCUMENT MUST THEREFORE BE CHECKED ON SITE FOR ACCURACY AND APPROVED WITH THE BUILDING INSPECTOR PRIOR TO THE COMMENCEMENT OF WORKS.

CONTRACTORS MUST VERIFY ALL DIMENSIONS, LEVELS AND BOUNDARIES ON SITE BEFORE COMMENCING ANY WORKS.

ALL EXISTING LINTELS, BEAMS, FOUNDATIONS ETC. TAKING ANY NEW LOADS ARE TO BE EXPOSED AND RE-ASSESSED FOR THE NEW LOAD AND TO BE RE-INFORCED OR REPLACED AS NECESSARY AT THE DESCRETION OF THE LOCAL AUTHORITY.

ALL STRUCTURAL INFORMATION SHOULD BE CHECKED AGAINST DETAILED STRUCTURAL ENGINEERS INFORMATION AND CALCULATION

THIS DRAWING IS COPYRIGHT OF DESIGN EXTENSION. THIS DRAWING MUST BE READ IN CONJUNCTION WITH ALL OTHER RELEVANT DOCUMENTATION AND DRAWINGS. NO LIABILITY WILL BE ACCEPTED FOR ANY EXPENSE, LOSS OR DAMAGE OF WHATSOEVER NATURE AND HOWEVER ARISING FROM ANY VARIATION MADE TO THIS DRAWING OR IN THE EXECUTION OF THE WORK TO WHICH IT RELATES WHICH HAS NOT BEEN REFERRED TO THEM AND THEIR APPROVAL

125, 420 London road, Croydon, CR0 2NT Tel: 020 7856 0495 E: planning@designextension.co.uk www.designextension.co.uk

Drawing issued for

Planning

Project Address

10 Purley Oaks Road, South Croydon, CR2 0NP

Client Name

Proposed Single Storey Rear Extension and all associated works

Drawing Name

**Proposed Elevations** 

| Date | 24-10-2023 | Scale @ A3 | 1:100   |
|------|------------|------------|---------|
| Rev  |            | Drawing No | P - 002 |