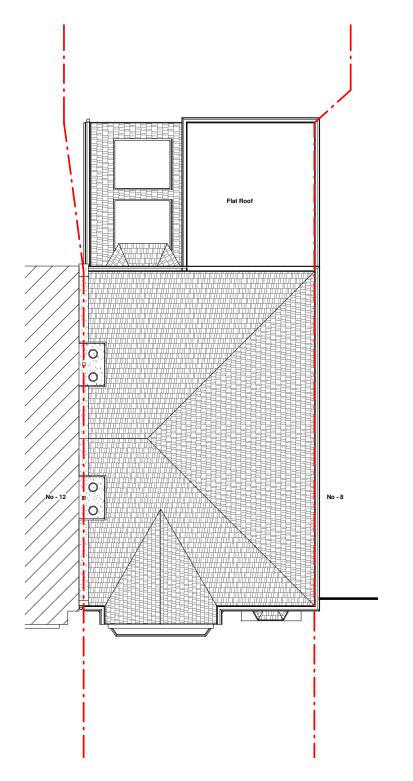

Proposed Roof
1:100

0m 1m 2m 3m 4m 5m
VISUAL SCALE 1:50

ALL DIMENSIONS AND INFORMATION ON THE DOCUMENT MUST THEREFORE BE CHECKED ON SITE FOR ACCURACY AND APPROVED WITH THE BUILDING INSPECTOR PRIOR TO THE COMMENCEMENT OF WORKS.

CONTRACTORS MUST VERIFY ALL DIMENSIONS, LEVELS AND BOUNDARIES ON SITE BEFORE COMMENCING ANY WORKS.

ALL EXISTING LINTELS, BEAMS, FOUNDATIONS ETC. TAKING ANY NEW LOADS ARE TO BE EXPOSED AND RE-ASSESSED FOR THE NEW LOAD AND TO BE RE-INFORCED OR REPLACED AS NECESSARY AT THE DESCRETION OF THE LOCAL AUTHORITY.

ALL STRUCTURAL INFORMATION SHOULD BE CHECKED AGAINST DETAILED STRUCTURAL ENGINEERS INFORMATION AND CALCULATION SHEETS.

THIS DRAWING IS COPYRIGHT OF DESIGN EXTENSION. THIS DRAWING MUST BE READ IN CONJUNCTION WITH ALL OTHER RELEVANT DOCUMENTATION AND DRAWINGS. NO LIABILITY WILL BE ACCEPTED FOR ANY EXPENSE, LOSS OR DAMAGE OF WHATSOEVER NATURE AND HOWEVER ARISING FROM ANY VARIATION MADE TO THIS DRAWING OR IN THE EXECUTION OF THE WORK TO WHICH IT RELATES WHICH HAS NOT BEEN REFERRED TO THEM AND THEIR APPROVAL OPTAINED.

125, 420 London road, Croydon, CR0 2NT Tel: 020 7856 0495 E: planning@designextension.co.uk www.designextension.co.uk

Drawing issued for

Planning

Project Address

10 Purley Oaks Road, South Croydon, CR2 0NP

Client Name

Proposa

Proposed Single Storey Rear Extension and all associated works

Drawing Name

Proposed Floor Plans

 Date
 24-10-2023
 Scale @ A3 1 : 100

 Rev
 Drawing No P - 001

**Proposed Front Elevation** 