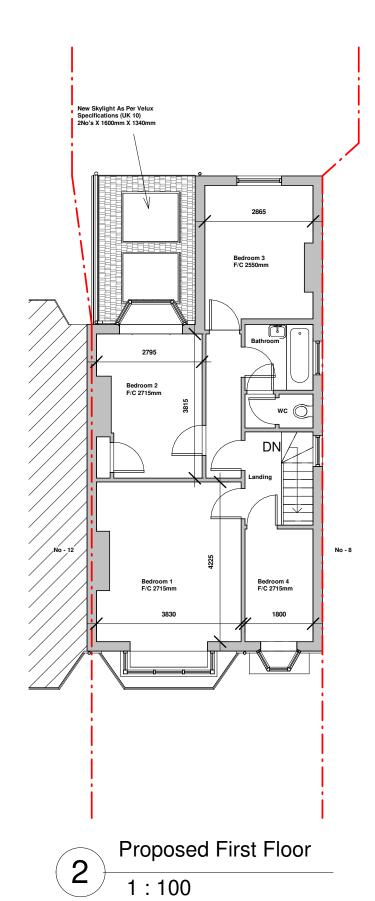

Proposed Roof
1:100

0m 1m 2m 3m 4m 5m
VISUAL SCALE 1:50

ALL DIMENSIONS AND INFORMATION ON THE DOCUMENT MUST THEREFORE BE CHECKED ON SITE FOR ACCURACY AND APPROVED WITH THE BUILDING INSPECTOR PRIOR TO THE COMMENCEMENT OF WORKS.

CONTRACTORS MUST VERIFY ALL DIMENSIONS, LEVELS AND BOUNDARIES ON SITE BEFORE COMMENCING ANY WORKS.

ALL EXISTING LINTELS, BEAMS, FOUNDATIONS ETC. TAKING ANY NEW LOADS ARE TO BE EXPOSED AND RE-ASSESSED FOR THE NEW LOAD AND TO BE RE-INFORCED OR REPLACED AS NECESSARY AT THE DESCRETION OF THE LOCAL AUTHORITY.

ALL STRUCTURAL INFORMATION SHOULD BE CHECKED AGAINST DETAILED STRUCTURAL ENGINEERS INFORMATION AND CALCULATION SHEETS.

THIS DRAWING IS COPYRIGHT OF DESIGN EXTENSION. THIS DRAWING MUST BE READ IN CONJUNCTION WITH ALL OTHER RELEVANT DOCUMENTATION AND DRAWINGS. NO LIABILITY WILL BE ACCEPTED FOR ANY EXPENSE, LOSS OR DAMAGE OF WHATSOEVER NATURE AND HOWEVER ARISING FROM ANY VARIATION MADE TO THIS DRAWING OR IN THE EXECUTION OF THE WORK TO WHICH IT RELATES WHICH HAS NOT BEEN REFERRED TO THEM AND THEIR APPROVAL OPTAINED.

125, 420 London road, Croydon, CR0 2NT Tel: 020 7856 0495 E: planning@designextension.co.uk www.designextension.co.uk

Drawing issued for

Planning

Project Address

10 Purley Oaks Road, South Croydon, CR2 0NP

Client Name

Proposa

Proposed Single Storey Rear Extension and all associated works

Drawing Name

Proposed Floor Plans

 Date
 24-10-2023
 Scale @ A3 1 : 100

 Rev
 Drawing No P - 001

**Proposed Front Elevation** 