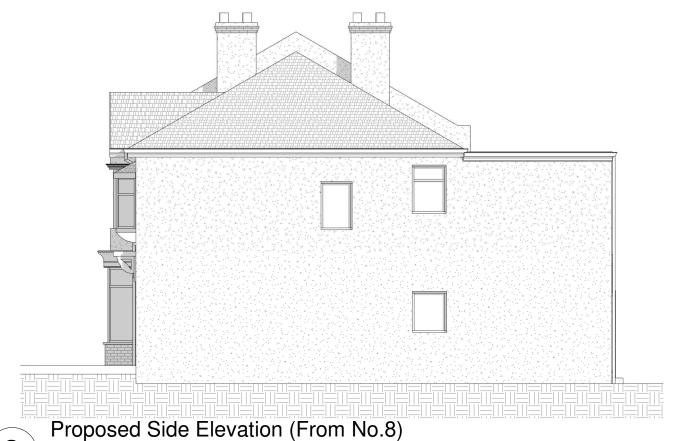

1:100

**Proposed Rear Elevation** 

1:100

1:100

1:100

Proposed Side Elevation (From No.12)

2m

1m

**VISUAL SCALE 1:50** 

3m

4m

5m

ALL DIMENSIONS AND INFORMATION ON THE DOCUMENT MUST THEREFORE BE CHECKED ON SITE FOR ACCURACY AND APPROVED WITH THE BUILDING INSPECTOR PRIOR TO THE COMMENCEMENT OF WORKS.

CONTRACTORS MUST VERIFY ALL DIMENSIONS, LEVELS AND BOUNDARIES ON SITE BEFORE COMMENCING ANY WORKS.