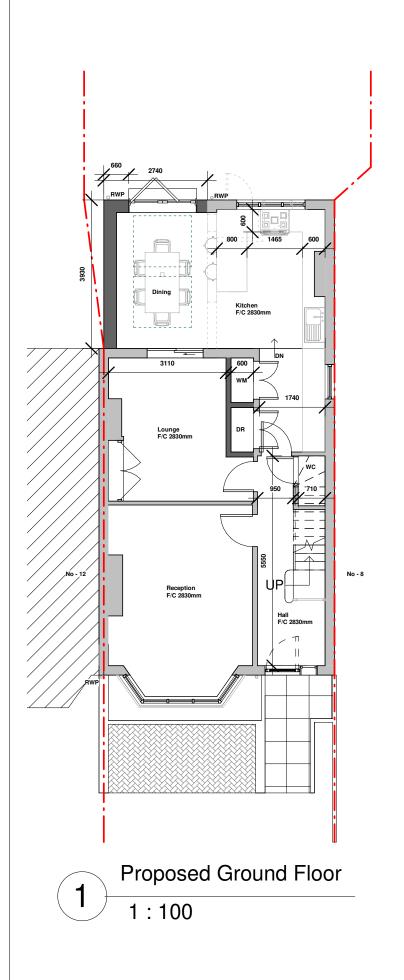

Proposed Roof
1:100

0m 1m 2m 3m 4m 5m
VISUAL SCALE 1:50

ALL DIMENSIONS AND INFORMATION ON THE DOCUMENT MUST THEREFORE BE CHECKED ON SITE FOR ACCURACY AND APPROVED WITH THE BUILDING INSPECTOR PRIOR TO THE COMMENCEMENT OF WORKS.

CONTRACTORS MUST VERIFY ALL DIMENSIONS, LEVELS AND BOUNDARIES ON SITE BEFORE COMMENCING ANY WORKS.

ALL EXISTING LINTELS, BEAMS, FOUNDATIONS ETC. TAKING ANY NEW LOADS ARE TO BE EXPOSED AND RE-ASSESSED FOR THE NEW LOAD AND TO BE RE-INFORCED OR REPLACED AS NECESSARY AT THE DESCRETION OF THE LOCAL AUTHORITY.

ALL STRUCTURAL INFORMATION SHOULD BE CHECKED AGAINST DETAILED STRUCTURAL ENGINEERS INFORMATION AND CALCULATION SHEETS.

THIS DRAWING IS COPYRIGHT OF DESIGN EXTENSION. THIS DRAWING MUST BE READ IN CONJUNCTION WITH ALL OTHER RELEVANT DOCUMENTATION AND DRAWINGS. NO LIABILITY WILL BE ACCEPTED FOR ANY EXPENSE, LOSS OR DAMAGE OF WHATSOEVER NATURE AND HOWEVER ARISING FROM ANY VARIATION MADE TO THIS DRAWING OR IN THE EXECUTION OF THE WORK TO WHICH IT RELATES WHICH HAS NOT BEEN REFERRED TO THEM AND THEIR APPROVAL OPTAINED.

125, 420 London road, Croydon, CR0 2NT Tel: 020 7856 0495 E: planning@designextension.co.uk www.designextension.co.uk

Drawing issued for

Planning

Project Address

10 Purley Oaks Road, South Croydon, CR2 0NP

Client Name

Proposa

Proposed Single Storey Rear Extension and all associated works

Drawing Name

Proposed Floor Plans

 Date
 24-10-2023
 Scale @ A3 1 : 100

 Rev
 Drawing No P - 001

**Proposed Front Elevation** 