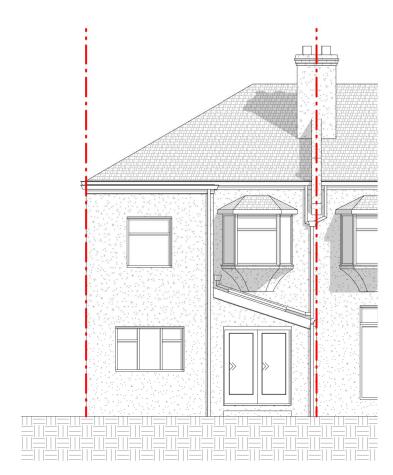

1:100

**Proposed Rear Elevation** 

1:100

1:100

1:100

Proposed Side Elevation (From No.12)

2m

1m

**VISUAL SCALE 1:50** 

3m

4m

5m

ALL DIMENSIONS AND INFORMATION ON THE DOCUMENT MUST THEREFORE BE CHECKED ON SITE FOR ACCURACY AND APPROVED WITH THE BUILDING INSPECTOR PRIOR TO THE COMMENCEMENT OF WORKS.

CONTRACTORS MUST VERIFY ALL DIMENSIONS, LEVELS AND BOUNDARIES ON SITE BEFORE COMMENCING ANY WORKS.