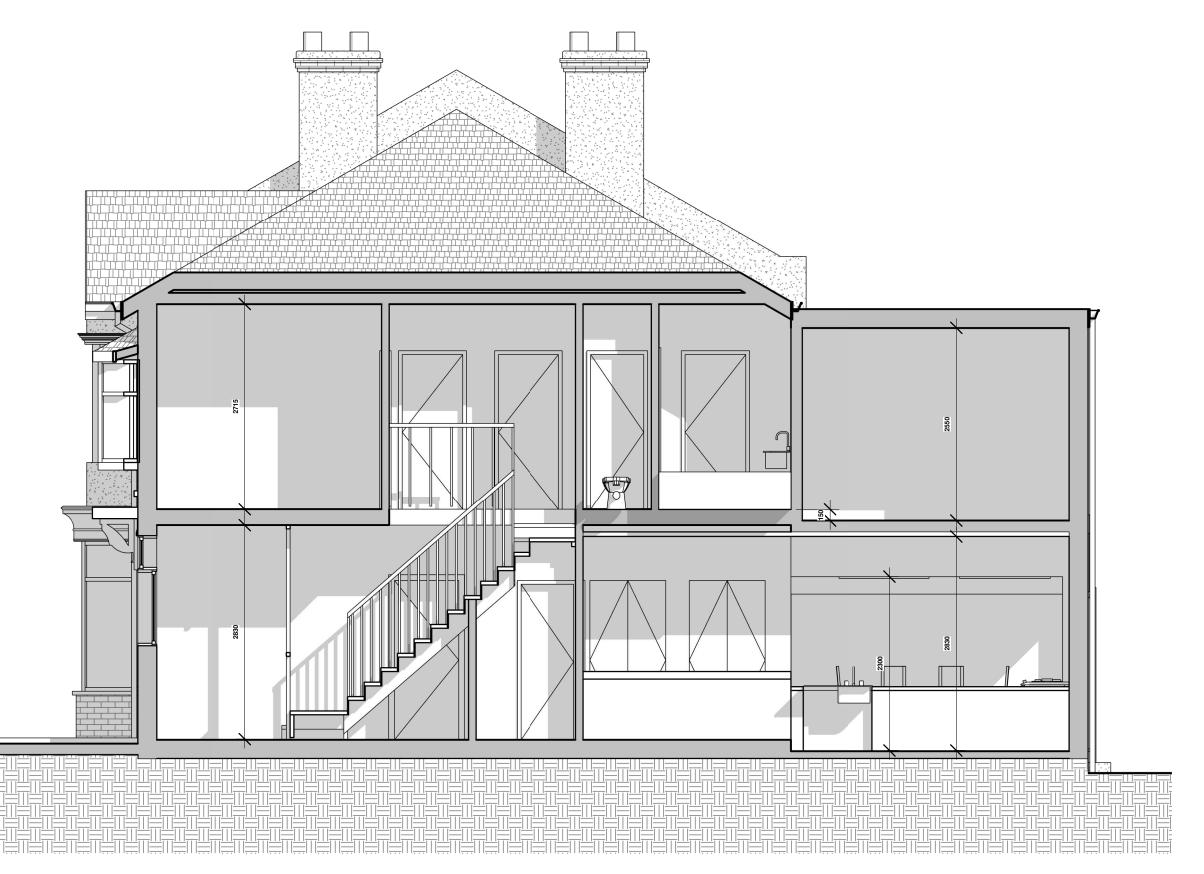

Proposed Section AA'

1:50

0m 1m 2m 3m 4m 5m
VISUAL SCALE 1:50

ALL DIMENSIONS AND INFORMATION ON THE DOCUMENT MUST THEREFORE BE CHECKED ON SITE FOR ACCURACY AND APPROVED WITH THE BUILDING INSPECTOR PRIOR TO THE COMMENCEMENT OF WORKS.

Client Name

Proposal

Proposed Single Storey Rear Extension and all associated works

Drawing Name

Proposed Section

| Date | 24-10-2023 | Scale @ A3 | 1 : 50  |
|------|------------|------------|---------|
| Rev  |            | Drawing No | P - 003 |