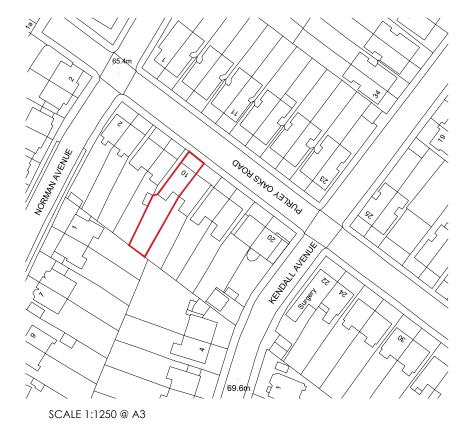

Proposal

Single Storey Rear Extension

LOCATION PLAN

| Date       |                                |
|------------|--------------------------------|
| 16/06/2023 | Scale @ A3<br>1:1250 AND 1:500 |
| REV        | Drawing No-Revision:           |
|            | 0.004                          |