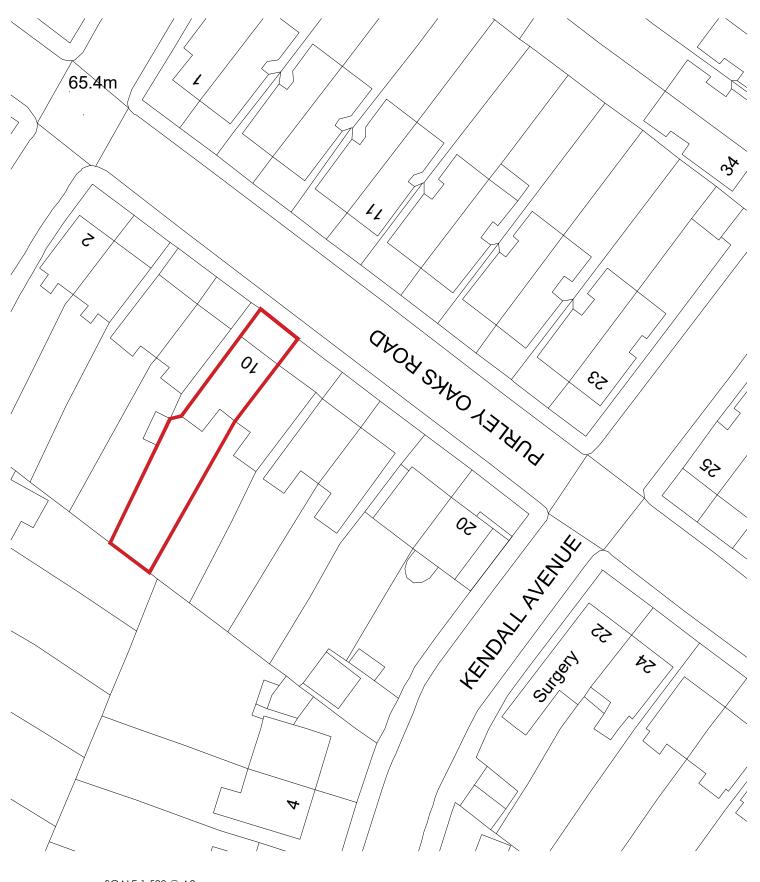

Proposal

Single Storey Rear Extension

LOCATION PLAN

| Date       |                                |
|------------|--------------------------------|
| 16/06/2023 | Scale @ A3<br>1:1250 AND 1:500 |
| REV        | Drawing No-Revision:           |
|            | 0.004                          |