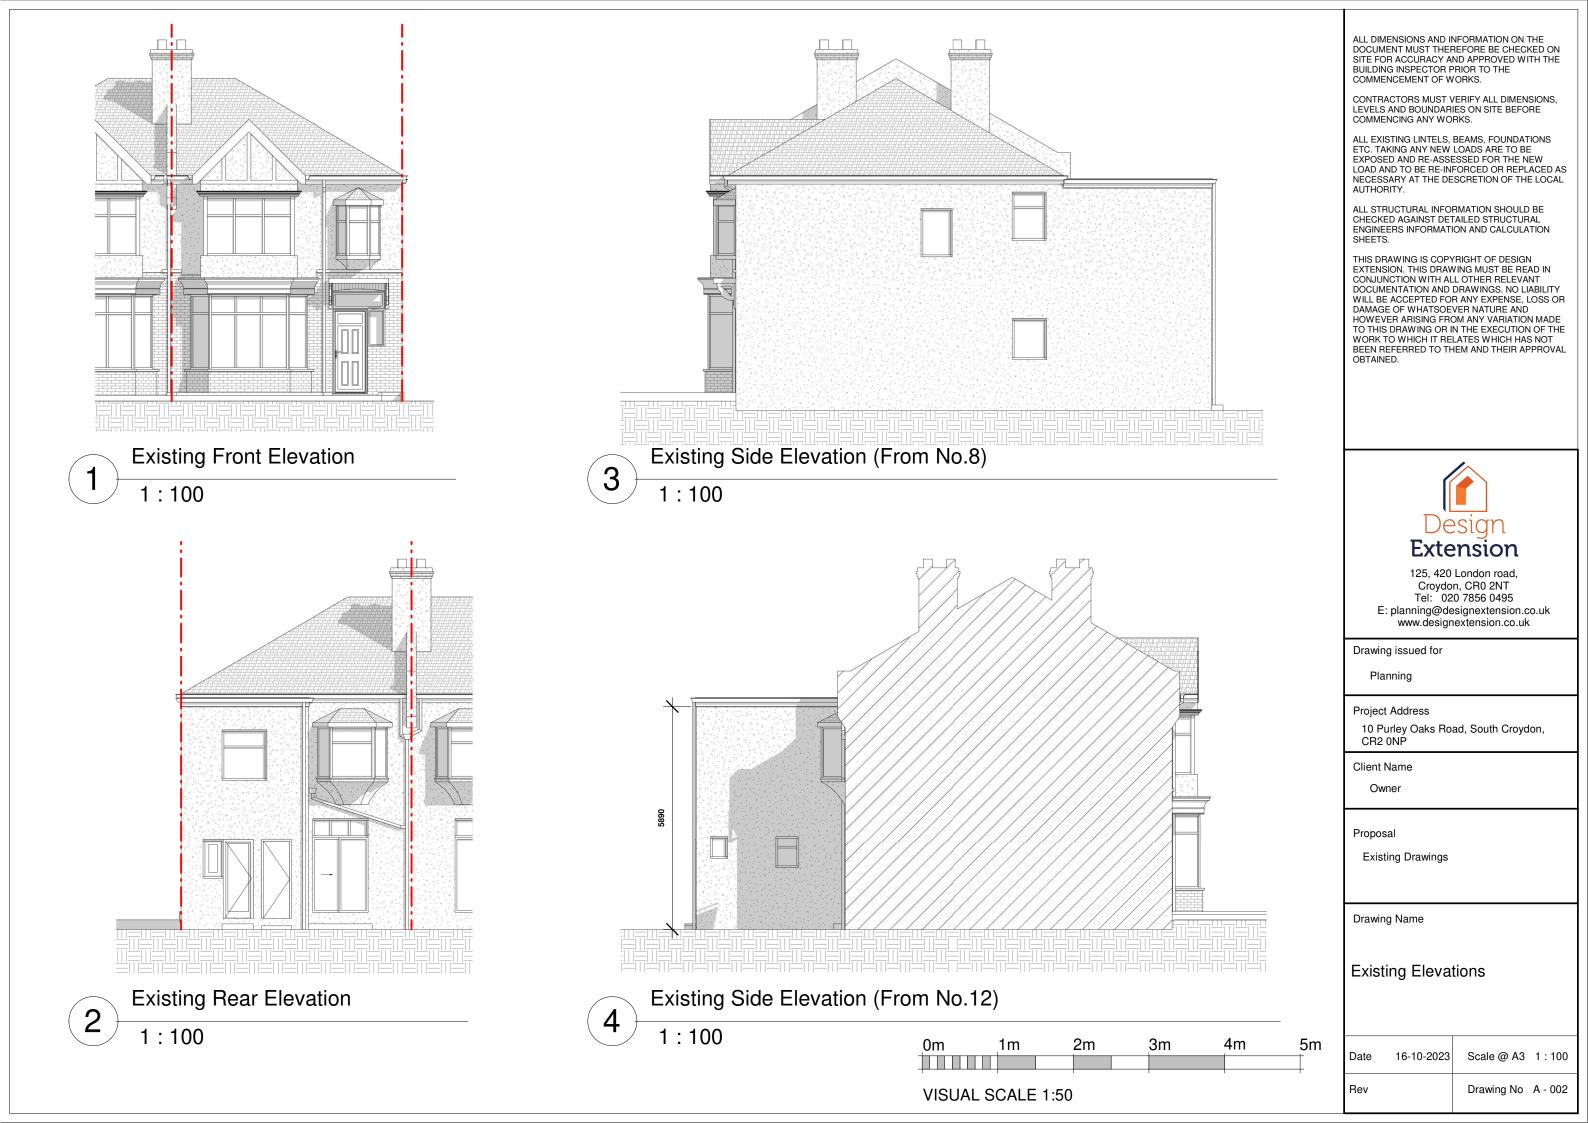

VISUAL SCALE 1:50







1:50

0m 1m 2m 3m

VISUAL SCALE 1:50



CONTRACTORS MUST VERIFY ALL DIMENSIONS, LEVELS AND BOUNDARIES ON SITE BEFORE COMMENCING ANY WORKS.

ALL EXISTING LINTELS, BEAMS, FOUNDATIONS ETC. TAKING ANY NEW LOADS ARE TO BE EXPOSED AND RE-ASSESSED FOR THE NEW LOAD AND TO BE RE-INFORCED OR REPLACED AS NECESSARY AT THE DESCRETION OF THE LOCAL AUTHORITY.

ALL STRUCTURAL INFORMATION SHOULD BE CHECKED AGAINST DETAILED STRUCTURAL ENGINEERS INFORMATION AND CALCULATION SHEETS.

THIS DRAWING IS COPYRIGHT OF DESIGN EXTENSION. THIS DRAWING MUST BE READ IN CONJUNCTION WITH ALL OTHER RELEVANT DOCUMENTATION AND DRAWINGS. NO LIABILITY WILL BE ACCEPTED FOR ANY EXPENSE, LOSS OR DAMAGE OF WHATSOEVER NATURE AND HOWEVER ARISING FROM ANY VARIATION MADE TO THIS DRAWING OR IN THE EXECUTION OF THE WORK TO WHICH IT R