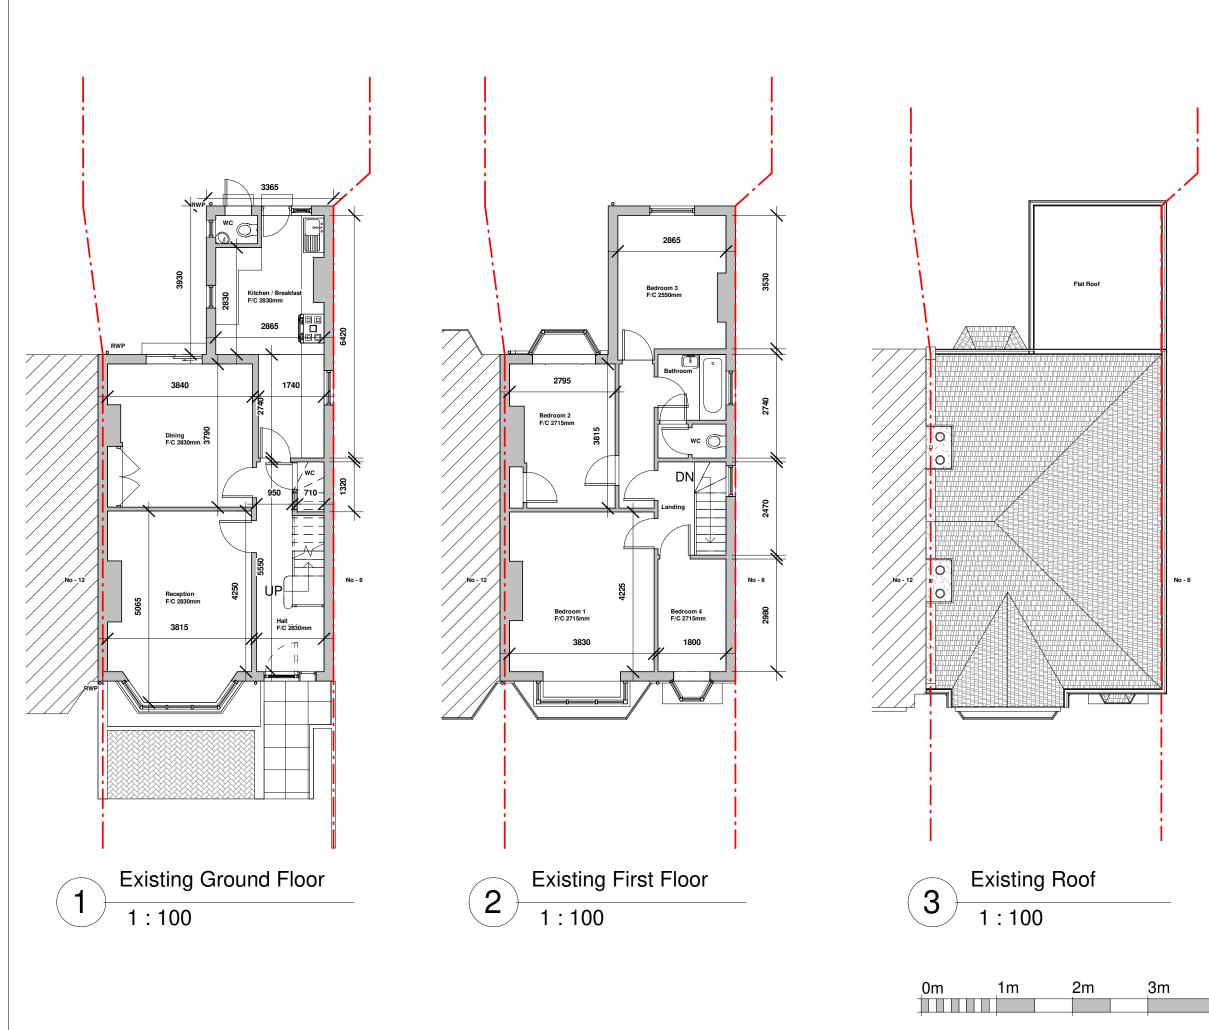

VISUAL SCALE 1:50







1:50

0m 1m 2m 3m

VISUAL SCALE 1:50



CONTRACTORS MUST VERIFY ALL DIMENSIONS, LEVELS AND BOUNDARIES ON SITE BEFORE COMMENCING ANY WORKS.

ALL EXISTING LINTELS, BEAMS, FOUNDATIONS ETC. TAKING ANY NEW LOADS ARE TO BE EXPOSED AND RE-ASSESSED FOR THE NEW LOAD AND TO BE RE-INFORCED OR REPLACED AS NECESSARY AT THE DESCRETION OF THE LOCAL AUTHORITY.

ALL STRUCTURAL INFORMATION SHOULD BE CHECKED AGAINST DETAILED STRUCTURAL ENGINEERS INFORMATION AND CALCULATION SHEETS.

THIS DRAWING IS COPYRIGHT OF DESIGN EXTENSION. THIS DRAWING MUST BE READ IN CONJUNCTION WITH ALL OTHER RELEVANT DOCUMENTATION AND DRAWINGS. NO LIABILITY WILL BE ACCEPTED FOR ANY EXPENSE, LOSS OR DAMAGE OF WHATSOEVER NATURE AND HOWEVER ARISING FROM ANY VARIATION MADE TO THIS DRAWING OR IN THE EXECUTION OF