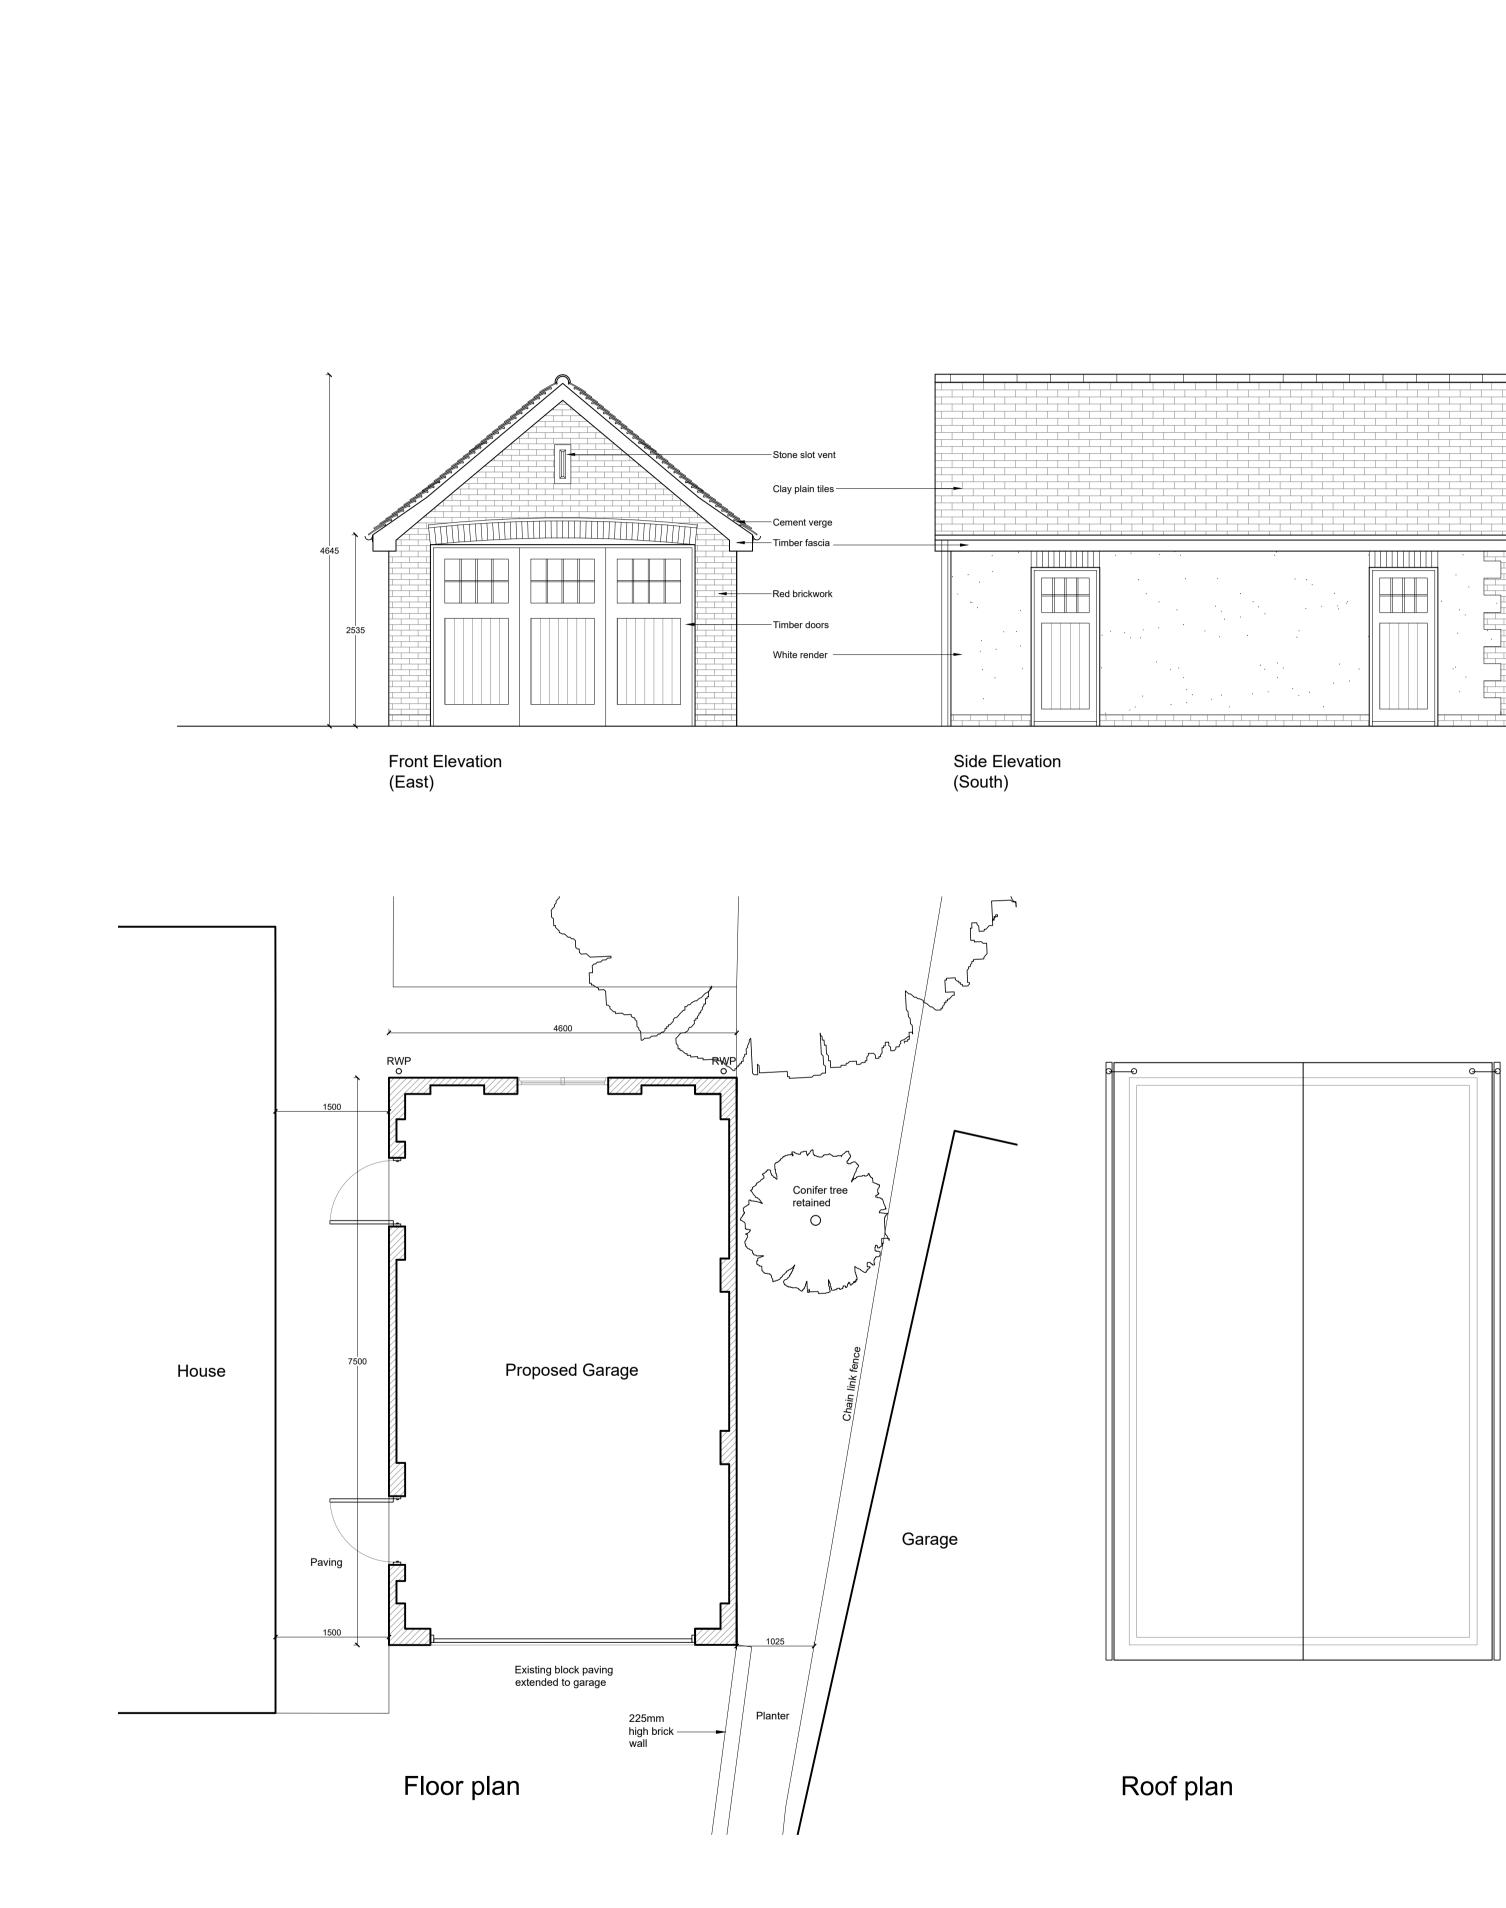

|  | · · · · · · · · · · · · · · · · · · · |  |  |
|--|---------------------------------------|--|--|

Rear Elevation (West)

Side Elevation (North)

|     |   |          |   |     |   |   | _   |   | _   |   |     |     |   |          |       |     |   |          |   |      |   |
|-----|---|----------|---|-----|---|---|-----|---|-----|---|-----|-----|---|----------|-------|-----|---|----------|---|------|---|
|     |   |          | 1 | 1   |   |   | 1   |   |     | 1 |     |     |   |          |       |     |   |          |   |      |   |
|     |   | _        |   |     |   |   | _   |   |     |   |     |     |   | _        |       |     |   |          |   |      |   |
|     | _ | <u> </u> |   |     |   |   |     |   |     | _ |     |     |   | <u> </u> |       |     |   | <u> </u> | - |      | _ |
|     |   |          |   |     |   |   | _   |   |     |   |     |     |   | _        |       |     |   |          |   |      |   |
|     |   |          |   | -   |   | - |     |   | -   |   |     | -   |   |          |       |     |   |          | - |      |   |
|     |   |          |   |     |   |   |     |   |     |   |     |     | _ |          |       |     |   |          |   |      |   |
| _   |   | -        | - | -   | - | - | -   | - | -   | - | -   | -   | - | -        |       |     | _ | -        | - | _    |   |
|     |   |          |   | _   |   |   |     |   | _   | _ |     |     |   |          |       |     | _ |          |   |      | _ |
|     |   | -        | - | - T | - | - | -   | - | -   | - | _   | -   | - | -        |       |     |   | -        | - | _    |   |
| - T |   |          |   |     |   |   | T - |   | T - |   |     |     |   |          |       | - 1 |   |          |   |      |   |
|     |   |          | · |     |   |   |     |   |     | 1 | - T | - T |   |          |       |     |   | ·        | · | -' T |   |
|     |   |          |   | · · |   |   |     |   |     |   |     |     |   |          | · · · |     |   |          |   |      |   |
|     |   |          |   |     |   |   |     |   |     |   |     |     |   |          |       |     |   |          |   |      |   |
|     |   |          |   |     |   |   |     |   |     |   |     |     |   |          |       |     |   |          |   |      |   |
|     |   |          |   |     |   |   |     |   |     |   |     |     |   |          |       |     |   |          |   |      |   |
|     |   |          |   |     |   |   |     |   |     |   |     |     |   |          |       |     |   |          |   |      |   |
|     |   |          |   |     |   |   |     |   |     |   |     |     |   |          |       |     |   |          |   |      |   |
|     |   |          |   |     |   |   |     |   |     |   |     |     |   |          |       |     |   |          |   |      |   |
|     |   |          |   |     |   |   |     |   |     |   |     |     |   |          |       |     |   |          |   |      |   |
|     |   |          |   |     |   |   |     |   |     |   |     |     |   |          |       |     |   |          |   |      |   |
|     |   |          |   |     |   |   |     |   |     |   |     |     |   |          |       |     |   |          |   |      |   |
|     |   |          |   |     |   |   |     |   |     |   |     |     |   |          |       |     |   |          |   |      |   |
|     |   |          |   |     |   |   |     |   |     |   |     |     |   |          |       |     |   |          |   |      |   |
|     |   |          |   |     |   |   |     |   |     |   |     |     |   |          |       |     |   |          |   |      |   |
|     |   |          |   |     |   |   |     |   |     |   |     |     |   |          |       |     |   |          |   |      |   |
|     |   |          |   |     |   |   |     |   |     |   |     |     |   |          |       |     |   |          |   |      |   |
|     |   |          |   |     |   |   |     |   |     |   |     |     |   |          |       |     |   |          |   |      |   |
|     |   |          |   |     |   |   |     |   |     |   |     |     |   |          |       |     |   |          |   |      |   |
|     |   |          |   |     |   |   |     |   |     |   |     |     |   |          |       |     |   |          |   |      |   |
|     |   |          |   |     |   |   |     |   |     |   |     |     |   |          |       |     |   |          |   |      |   |
|     |   |          |   |     |   |   |     |   |     |   |     |     |   |          |       |     |   |          |   |      |   |
|     |   |          |   |     |   |   |     |   |     |   |     |     |   |          |       |     |   |          |   |      |   |
|     |   |          |   |     |   |   |     |   |     |   |     |     |   |          |       |     |   |          |   |      |   |
|     |   |          |   |     |   |   |     |   |     |   |     |     |   |          |       |     |   |          |   |      |   |
|     |   |          |   |     |   |   |     |   |     |   |     |     |   |          |       |     |   |          |   |      |   |
|     |   |          |   |     |   |   |     |   |     |   |     |     |   |          |       |     |   |          |   |      |   |
|     |   |          |   |     |   |   |     |   |     |   |     |     |   |          |       |     |   |          |   |      |   |
|     |   |          |   |     |   |   |     |   |     |   |     |     |   |          |       |     |   |          |   |      |   |
|     |   |          |   |     |   |   |     |   |     |   |     |     |   |          |       |     |   |          |   |      |   |
|     |   |          |   |     |   |   |     |   |     |   |     |     |   |          |       |     |   |          |   |      |   |
|     |   |          |   |     |   |   |     |   |     |   |     |     |   |          |       |     |   |          |   |      |   |
|     |   |          |   |     |   |   |     |   |     |   |     |     |   |          |       |     |   |          |   |      |   |