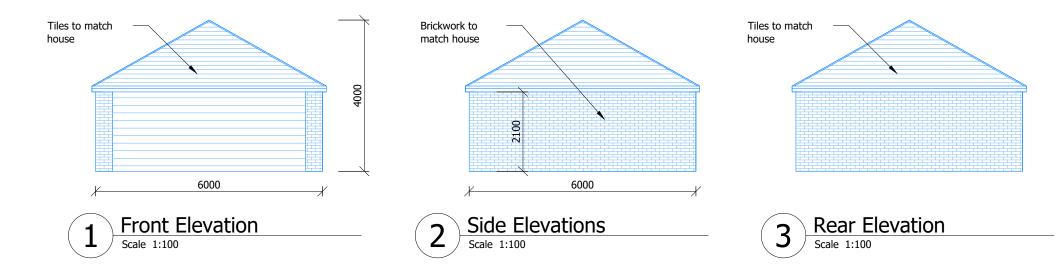

- 1. Not more than 4m high with a dual pitched roof
- 2. More than 2m from boundary
- 3. Behind principle facade
- Outbuilding not more than 50% of Garden
  2.1m to Eaves
- 6. Materials to match

These plans have been drawn for the purpose of planning permission and lawful consents.

All drawings to be signed off by building control before the commencement of any works.

Any measurments required for construction must not be scaled from this drawing but taken on site.

All structural elements to be signed off by structural engineer and agreed with Building Control prior to the commencement of works.