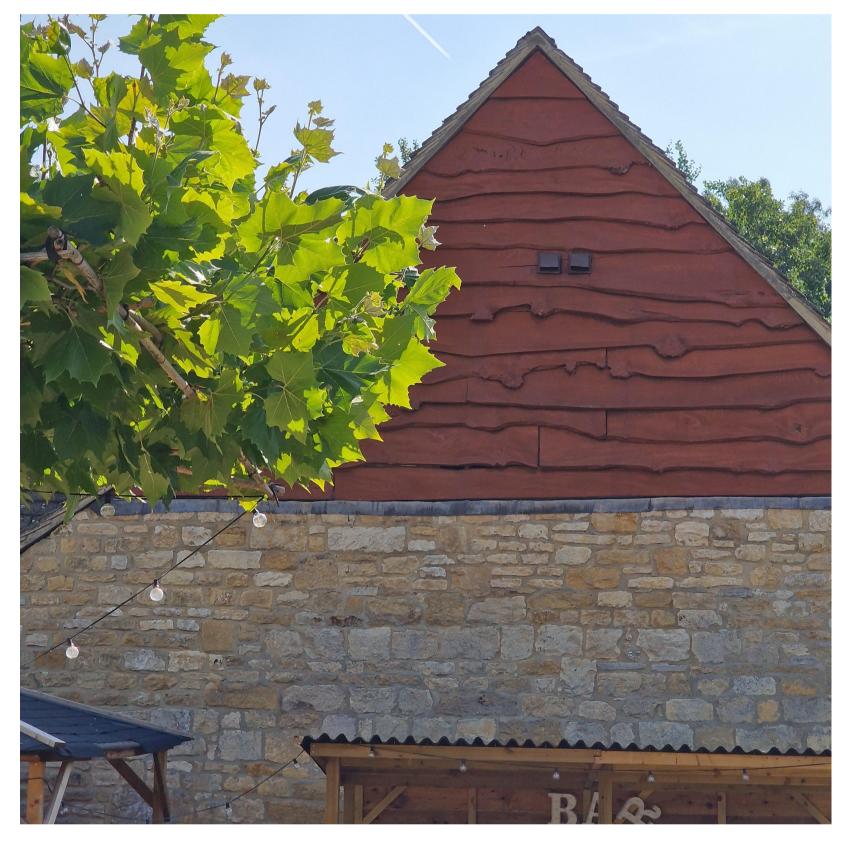

Example of ancillary garage with waney edge boarding in Mickleton, within the Cotswold District **Council conservation area** 

Written dimensions to take precedence over scaled dimensions. All dimensions and levels to be checked on site and any discrepencies to be reported back to Contract Administrator before work commences.