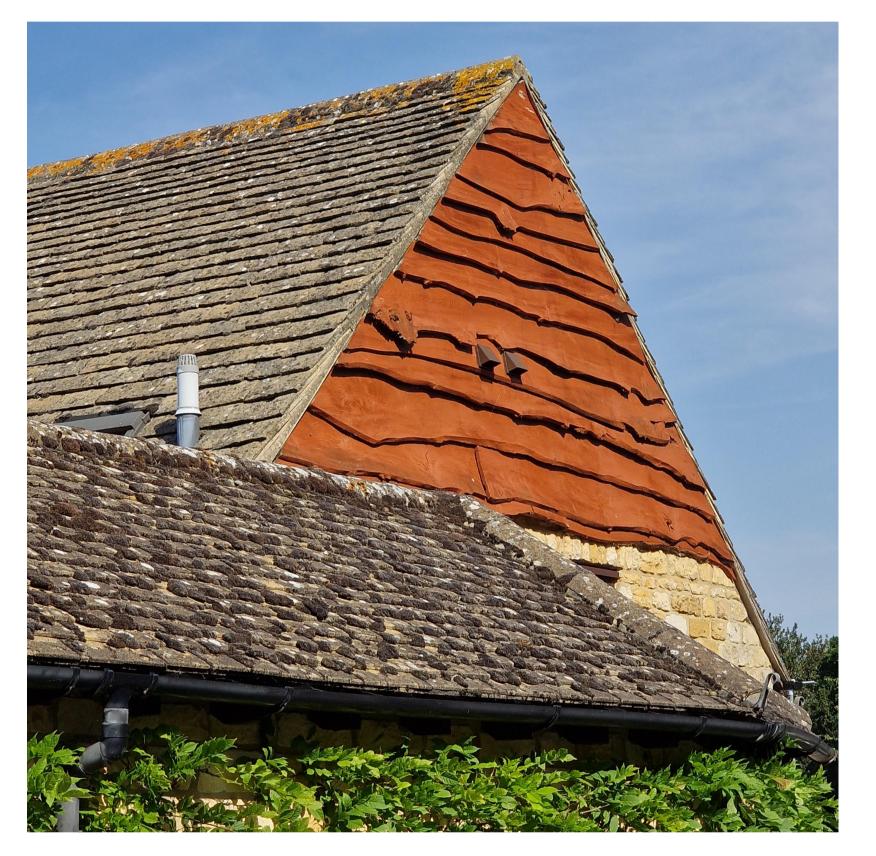

Example of waney edge boarding in Weston Subedge, within the Cotswold District Council conservation area

(c Copyright 2012 Marson Rathbone Taylor - Architects

Example of waney edge boarding in Weston Subedge, within the Cotswold District Council conservation area