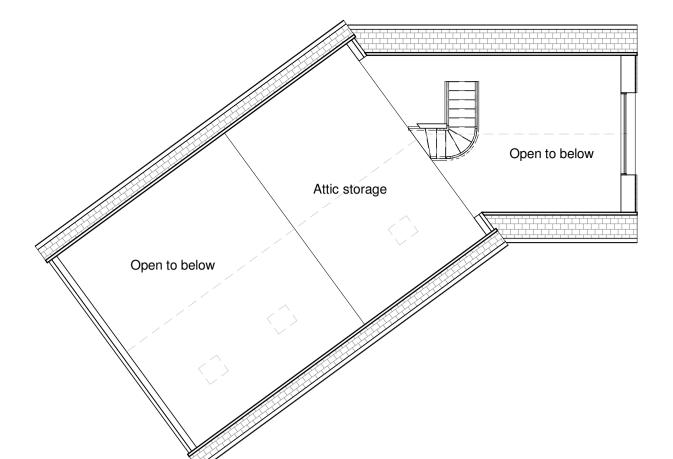

Written dimensions to take precedence over scaled dimensions.

All dimensions and levels to be checked on site and any discrepencies to be reported back to Contract Administrator before work commences.

Proposed First Floor Plan - incoporating approved work to house ref. 23/01677/FUL