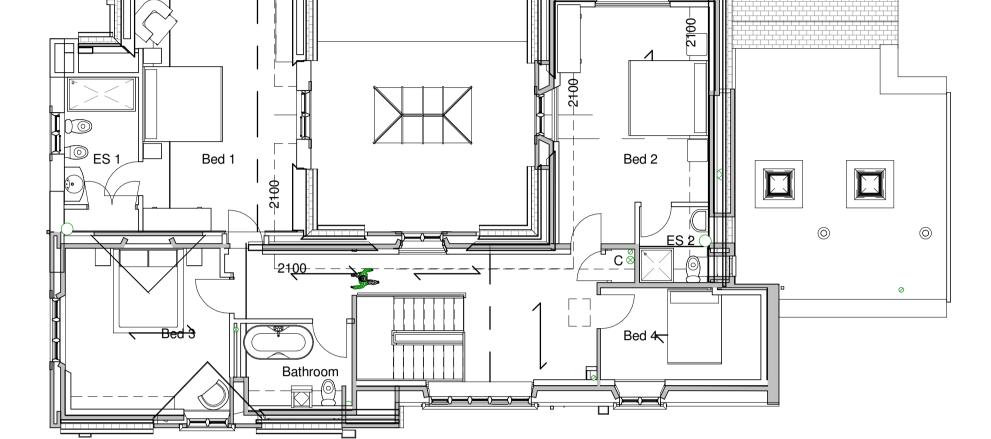

1:100

Proposed Ground Floor Plan - incoporating approved work to house ref. 23/01677/FUL 1:100

Dining Room

OFFICE
THE OLD GRANARY
WINDSOR COURT
GREENHILL STREET

STUDIO
IVY HOUSE
HIGH STREET
MICKELTON STRATFORD UPON AVON
WARKS CV37 6GG
T: 01789 292383 F: 01789 292012