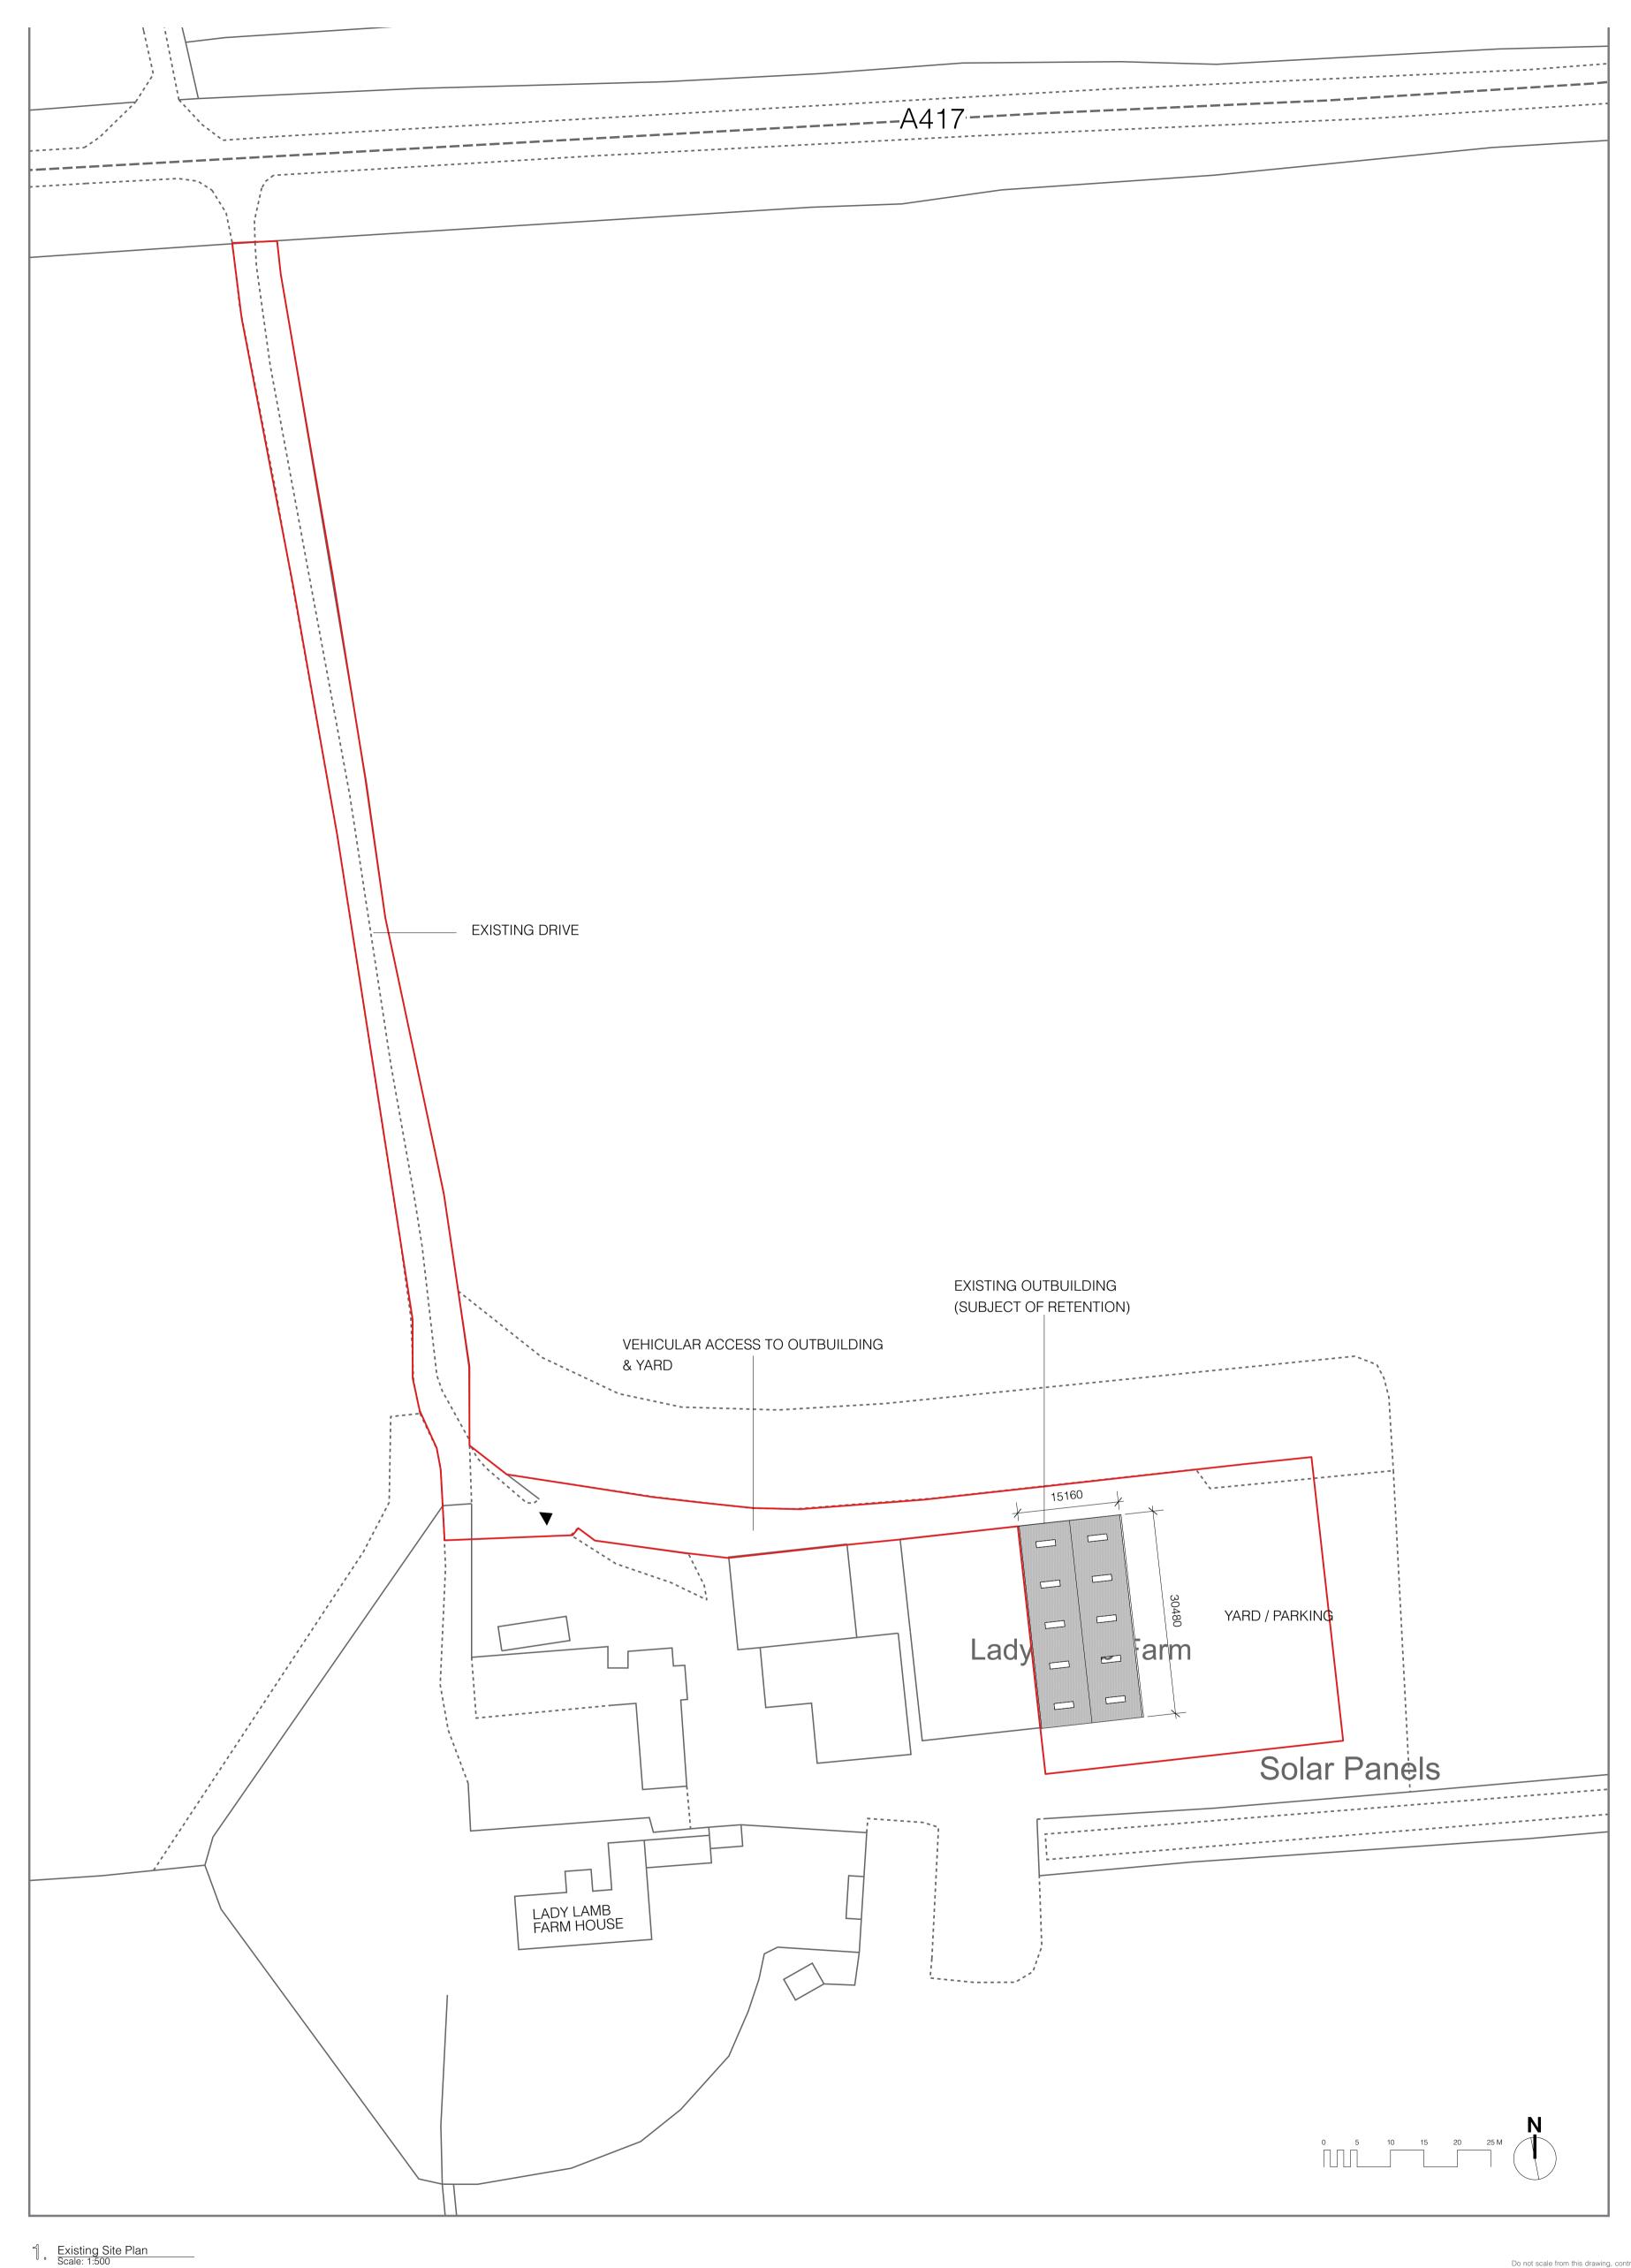

| not be copied or reproduced without written consent. |                                  |  |  |  |  |
|------------------------------------------------------|----------------------------------|--|--|--|--|
| JOB TITLE:                                           | Joinery Workshop - LadyLamb Farm |  |  |  |  |
| DWG TITLE:                                           | Existing Site Plan               |  |  |  |  |
| DRAWING STATUS:                                      | For Retention Permission         |  |  |  |  |
| SCALE: & SIZE:                                       | 1:500 @ A1                       |  |  |  |  |
| DATE :                                               | 14.08.23                         |  |  |  |  |