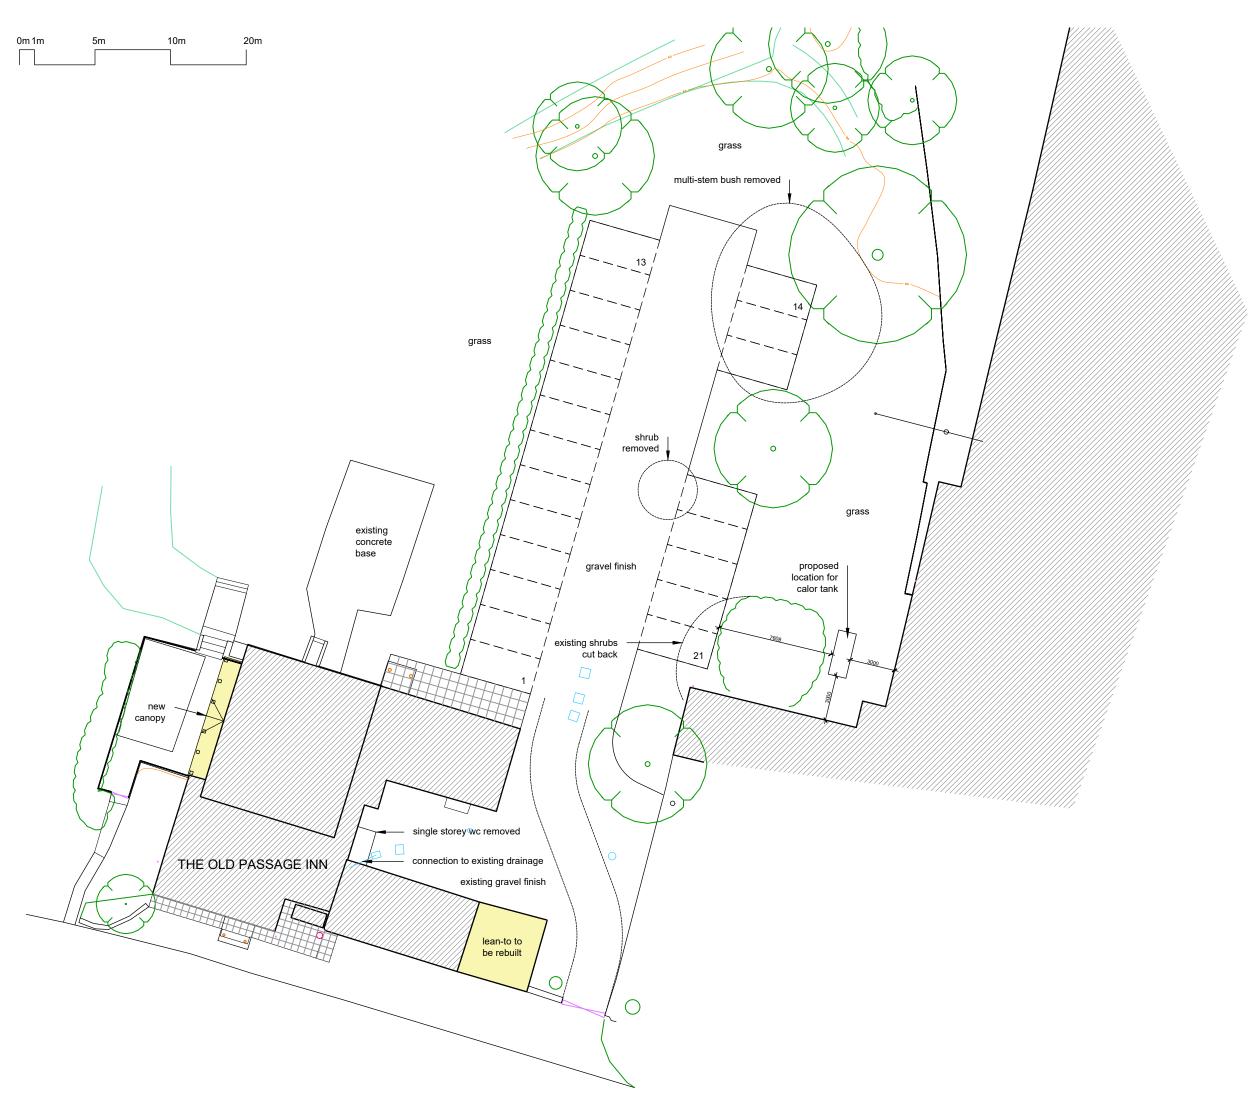

## PLANNING

QUALITY INNS OF GLOUCESTERSHIRE

THE PASSAGE INN, ARLINGHAM

Drawing Description:
PROPOSED SITE PLAN

 Scale:
 Sheet Size:
 Date:

 1:250
 A3
 AUG 23

 Drawn By:
 Designed By:
 Checked By:

 INT
 INT
 INT