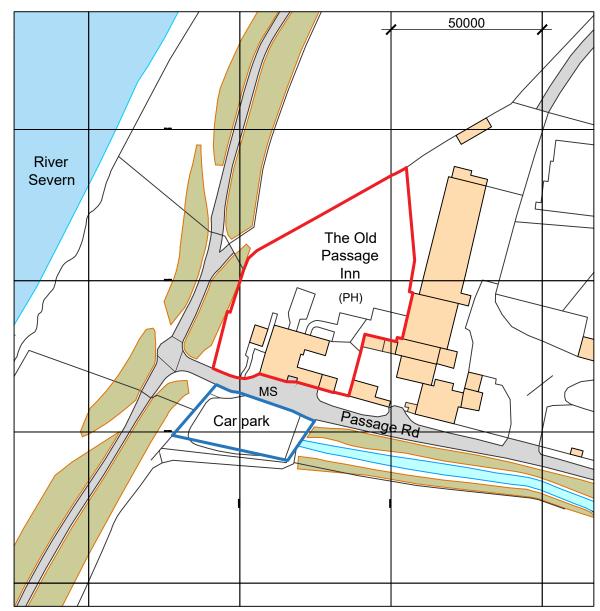

## PLANNING

QUALITY INNS OF GLOUCESTERSHIRE

Proie THE PASSAGE INN, ARLINGHAM

Drawing Description:

Scale:

Drawn By:

Job No: 22089

INT

Sheet Size: Date: 1:1250 A3

AUG 23

Checked By:

INT

INT

Drawing No: Revision:

P0

Designed By: