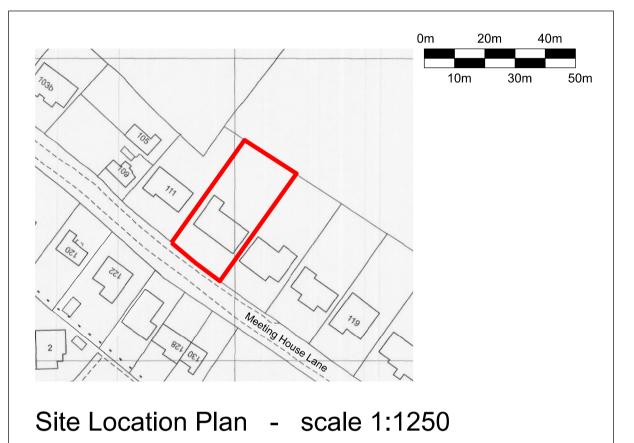

113 MEETING HOUSE LANE BALSALL COMMON CV7 7GD

PROJECT

DOUBLE STOREY ENTRANCE EXTENSION WITH STAIR / LANDING ALTERATIONS

TITLE

PROPOSED PLANS AND ELEVATIONS

VARIES @ A1 MAY 2023 DF -

Architectural Design Limited