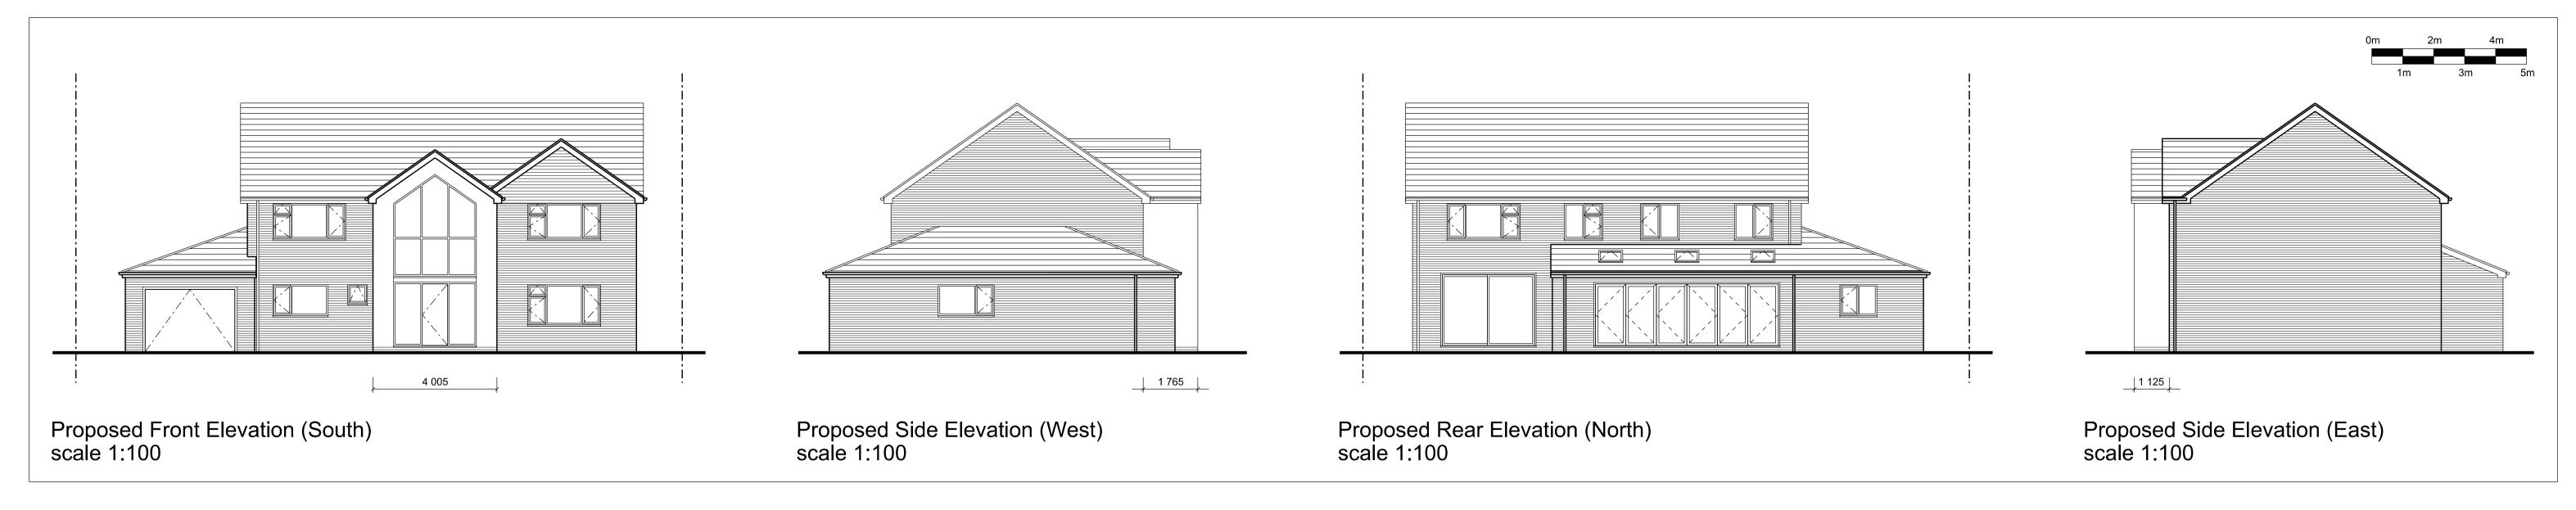

Walls: Render

Roof: Concrete tile

Doors: PPC aluminium

Windows: PPC aluminium

Site boundary

Guttering: White UPVC

| RE | VISION   |                   |    |
|----|----------|-------------------|----|
| Α  | 13.05.23 | FIRST ISSUE       | DF |
| В  | 05.07.23 | PROPOSALS UPDATED | DF |
| С  | 31.08.23 | PROPOSALS UPDATED | DF |
| D  | 16.10.23 | PROPOSALS UPDATED | DF |
| Ε  | 25.10.23 | PROPOSALS UPDATED | DF |

113 MEETING HOUSE LANE BALSALL COMMON CV7 7GD

PROJECT

DOUBLE STOREY ENTRANCE EXTENSION WITH STAIR / LANDING ALTERATIONS

TITLE

PROPOSED PLANS AND ELEVATIONS

VARIES @ A1 MAY 2023 DF -

Architectural Design Limited