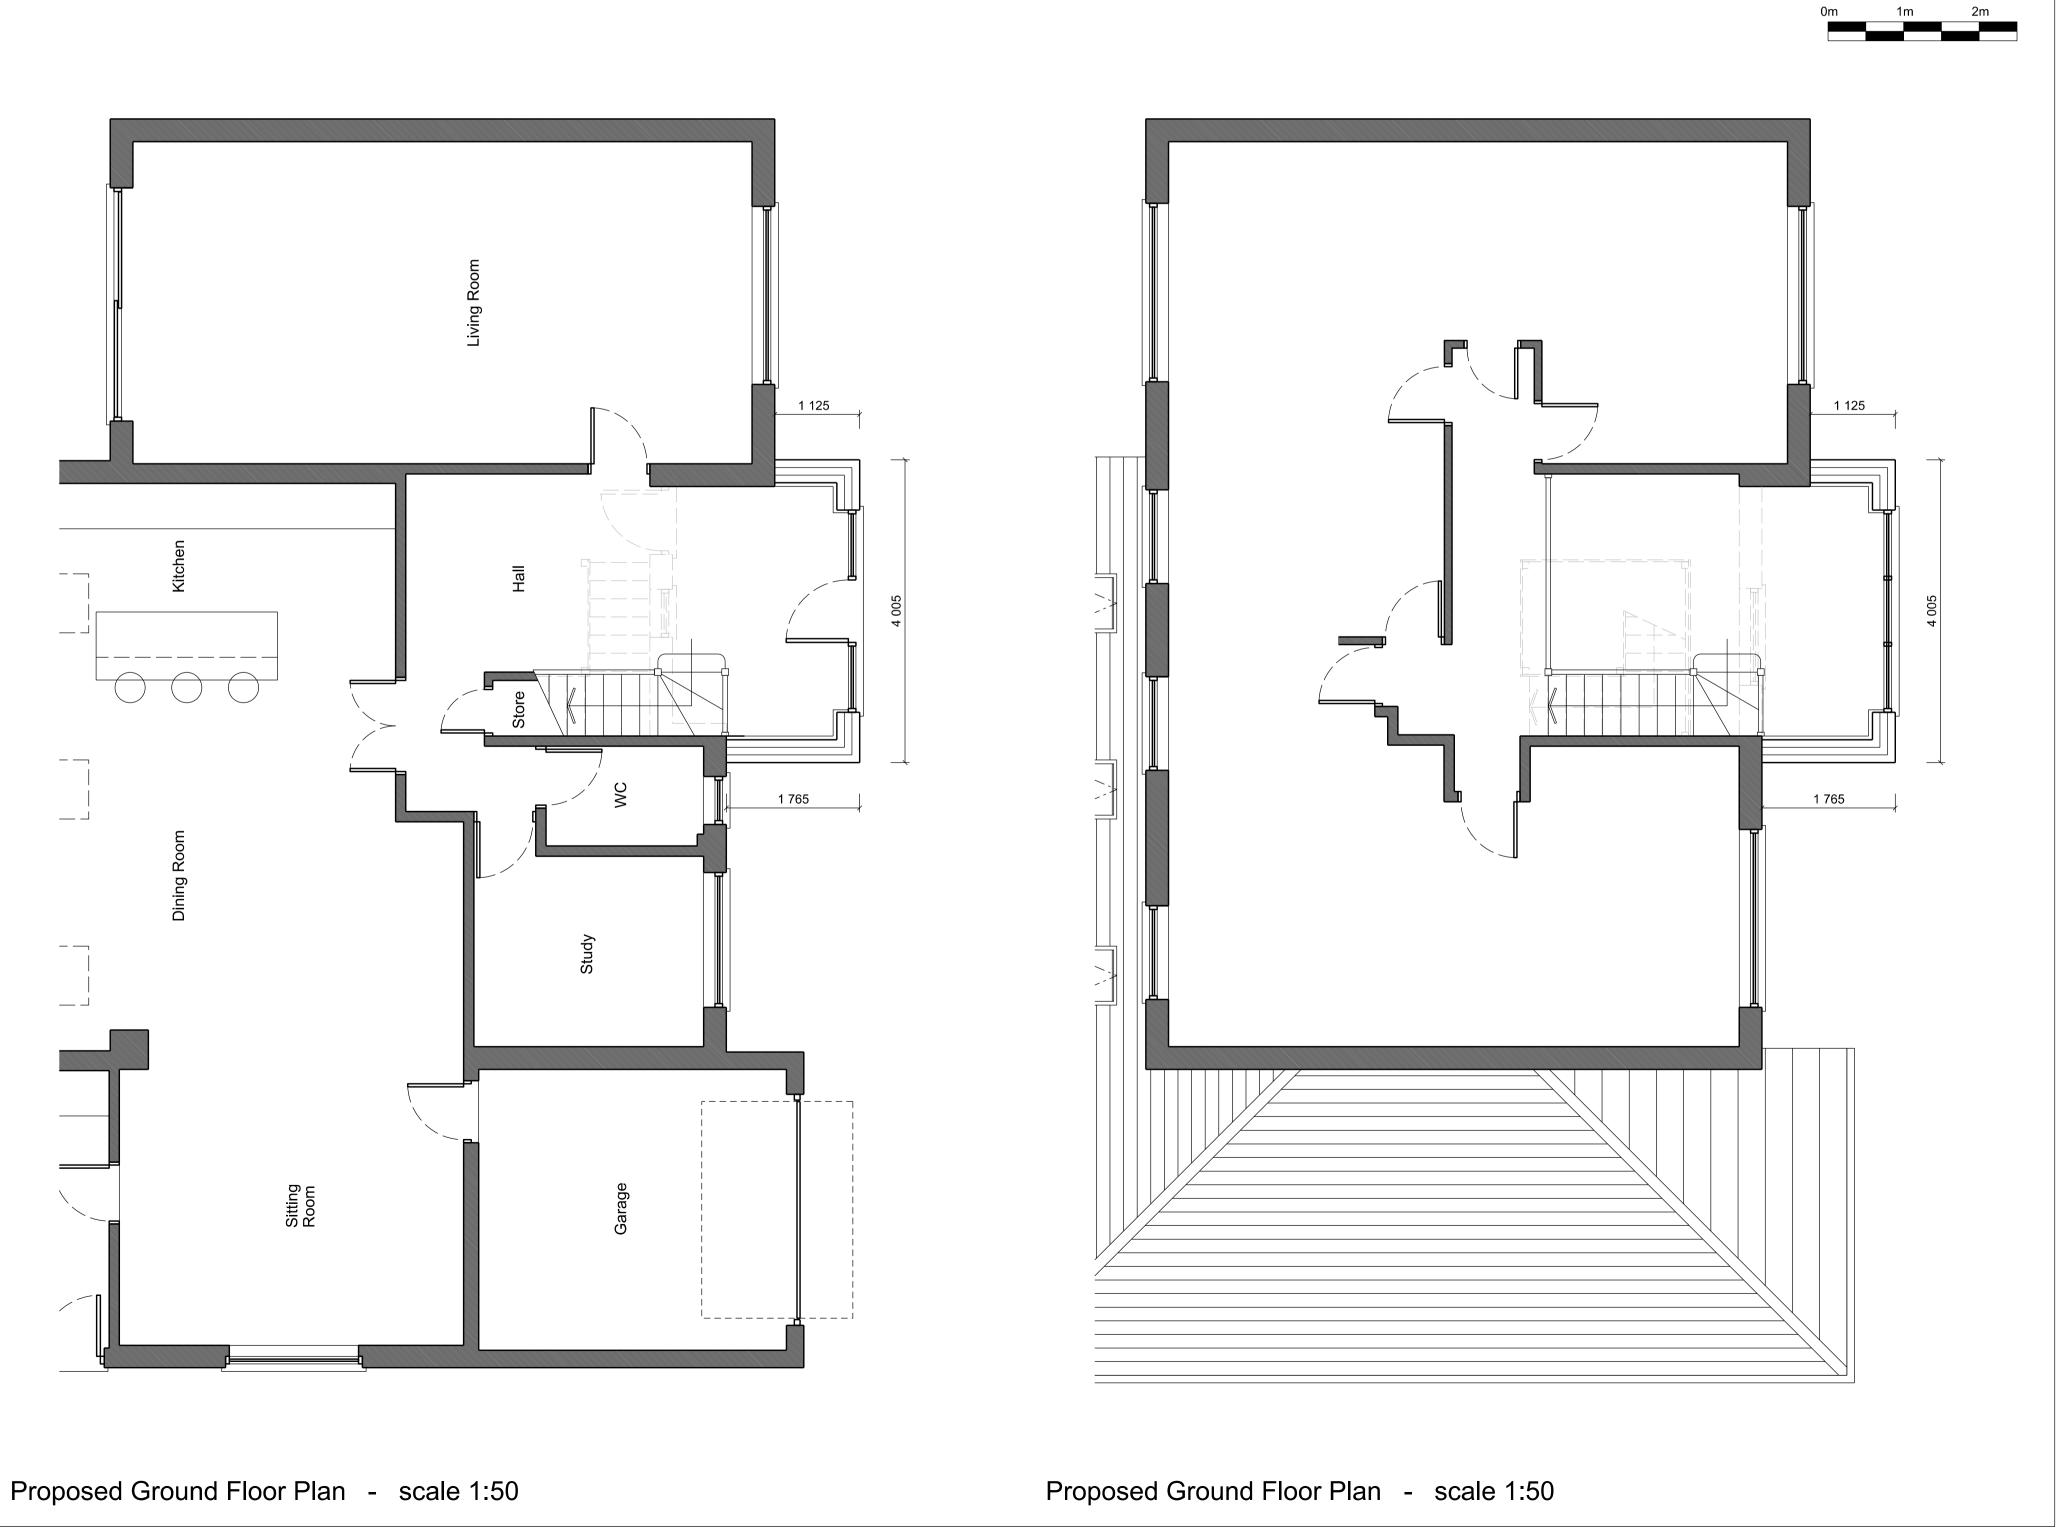

113 MEETING HOUSE LANE BALSALL COMMON CV7 7GD

PROJECT

DOUBLE STOREY ENTRANCE EXTENSION WITH STAIR / LANDING ALTERATIONS

TITLE

PROPOSED PLANS AND ELEVATIONS

VARIES @ A1 MAY 2023 DF -

Architectural Design Limited