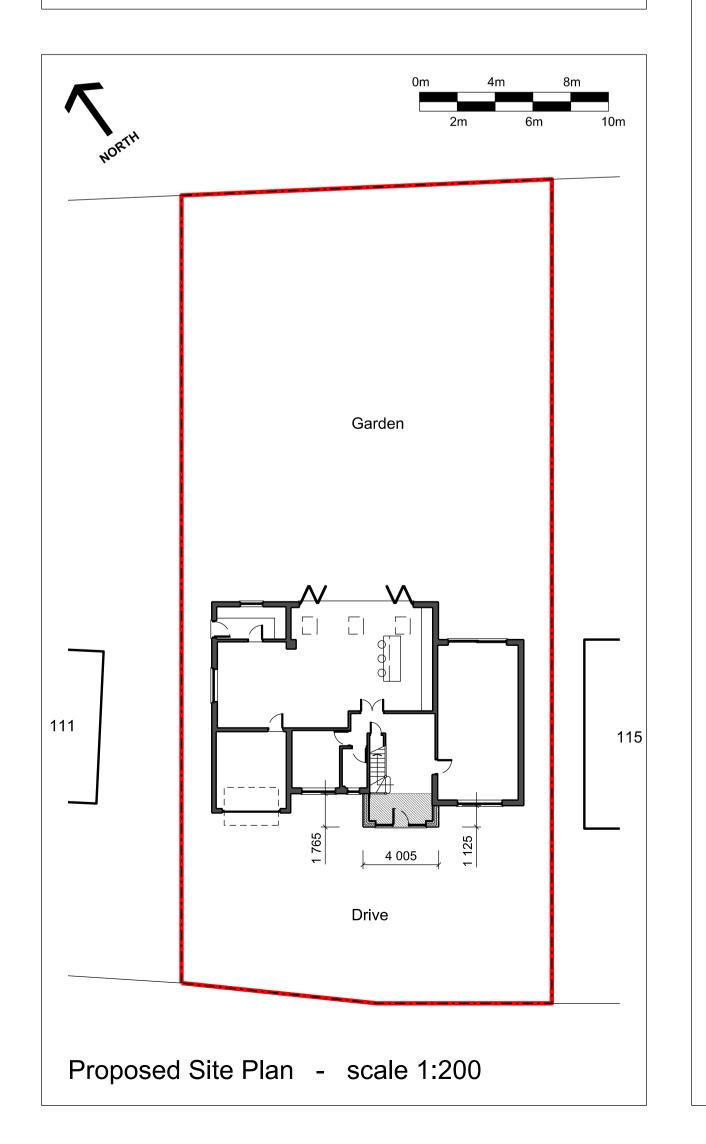

Walls: Render

Roof: Concrete tile

Doors: PPC aluminium

Windows: PPC aluminium

Site boundary

Guttering: White UPVC

| RE | VISION   |                   |    |
|----|----------|-------------------|----|
| Α  | 13.05.23 | FIRST ISSUE       | DF |
| В  | 05.07.23 | PROPOSALS UPDATED | DF |
| С  | 31.08.23 | PROPOSALS UPDATED | DF |
| D  | 16.10.23 | PROPOSALS UPDATED | DF |
| Ε  | 25.10.23 | PROPOSALS UPDATED | DF |

113 MEETING HOUSE LANE BALSALL COMMON CV7 7GD

PROJECT

DOUBLE STOREY ENTRANCE EXTENSION WITH STAIR / LANDING ALTERATIONS

TITLE

PROPOSED PLANS AND ELEVATIONS

VARIES @ A1 MAY 2023 DF -

Architectural Design Limited