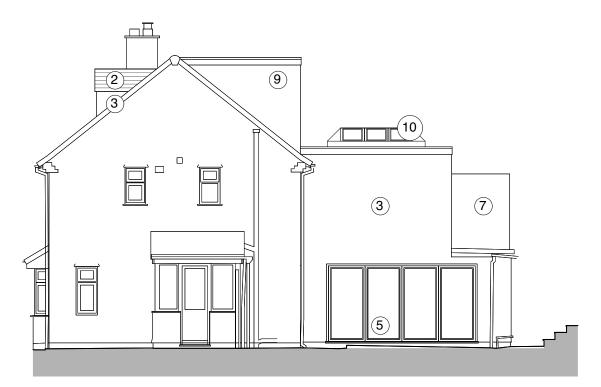

## Notes

- 1. Proposed traditional dormer window with uPVC windows
- 2. Clay tile
- 3. Render
- 4. uPVC windows
- 5. Aluminium bi-fold doors
- 6. glazed balustrade
- 7. 2m frosted glass privacy screen
- 8. Aluminium window
- 9. Wood effect fibre cement board cladding
- 10.Roof lights