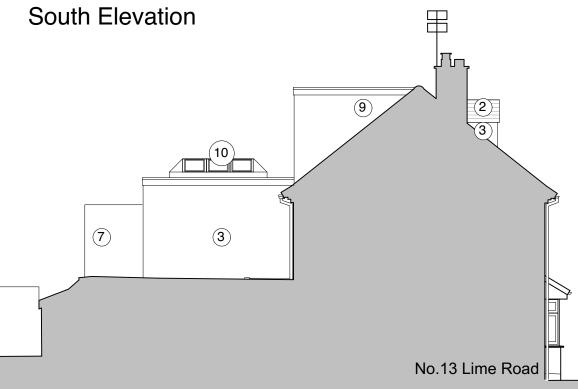

## North Elevation

| shu architects | First Floor, 43-45 Park Street<br>Bristol<br>BS1 5NL<br>mail@shuarchitects.uk<br>0117 248 2688 | Project number | <sup>Proiect</sup><br>15 Lime Road<br>Hanham<br>BS15 3AR | Status<br>PLANNING<br>Use figured dimensions only. Only build<br>from drawing marked for 'Construction'. | Drawing Title Proposed Elevation |
|----------------|------------------------------------------------------------------------------------------------|----------------|----------------------------------------------------------|----------------------------------------------------------------------------------------------------------|----------------------------------|
|----------------|------------------------------------------------------------------------------------------------|----------------|----------------------------------------------------------|----------------------------------------------------------------------------------------------------------|----------------------------------|

## Notes

- 1. Proposed traditional dormer window with uPVC windows
- 2. Clay tile
- 3. Render
- 4. uPVC windows
- 5. Aluminium bi-fold doors
- 6. glazed balustrade
- 7. 2m frosted glass privacy screen
- 8. Aluminium window
- 9. Wood effect fibre cement board cladding
- 10.Roof lights