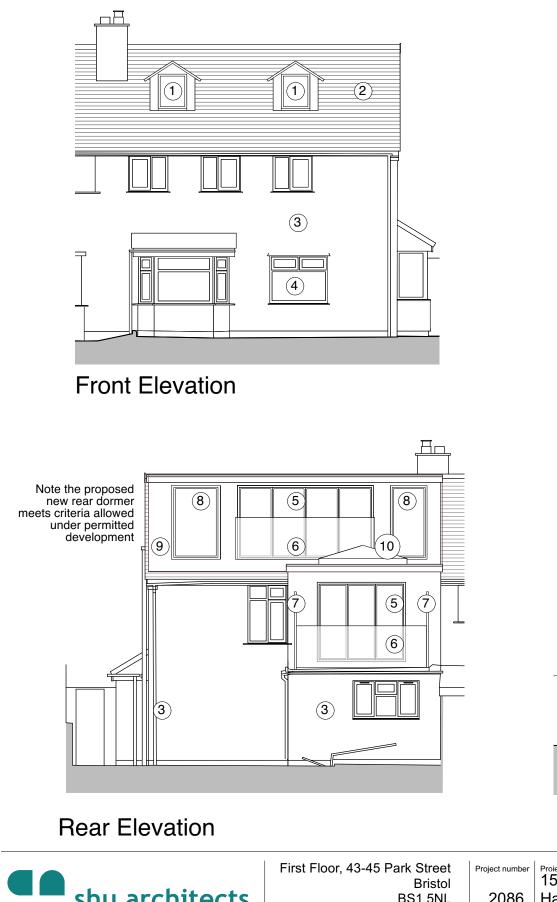

## Notes

- 1. Proposed traditional dormer window with uPVC windows
- 2. Clay tile
- 3. Render
- 4. uPVC windows
- 5. Aluminium bi-fold doors
- 6. glazed balustrade
- 7. 2m frosted glass privacy screen
- 8. Aluminium window
- 9. Wood effect fibre cement board cladding
- 10.Roof lights