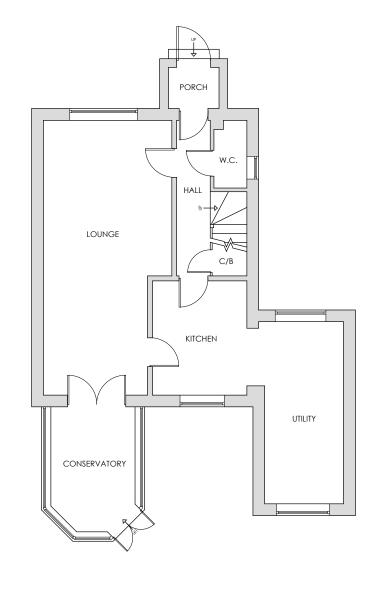

GROUND FLOOR PLAN

FIRST FLOOR PLAN

Party Wall Etc Act 1996
The works indicated on these drawings may be within the provisions of the Act. It is the building owner's responsibility to serve the requisite notice(s) to adjoining owners and otherwise comply with the Act.

Drawing: **Existing** Ground Floor and First Floor Plans

Project: 126 Ellicks Close, Bradley Stoke, Bristol, BS32 OEU

Drawn By: VP

Date: 28/07/2023

Western House 2 Rush Hill, Bath BA2 2QH

01225 789 307

enquiries@westernbuildingconsultants.co.uk