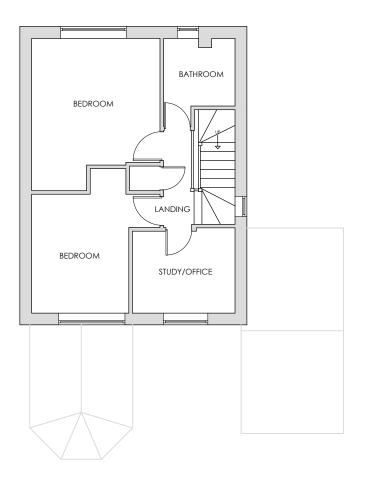

GROUND FLOOR PLAN

FIRST FLOOR PLAN

Party Wall Etc Act 1996
The works indicated on these drawings may be within the provisions of the Act. It is the building owner's responsibility to serve the requisite notice(s) to adjoining owners and otherwise comply with the Act.

Drawing: **Existing** Ground Floor and First Floor Plans

Project: 126 Ellicks Close, Bradley Stoke, Bristol, BS32 OEU

Drawn By: VP

Date: 28/07/2023

Western House 2 Rush Hill, Bath BA2 2QH

01225 789 307

enquiries@westernbuildingconsultants.co.uk