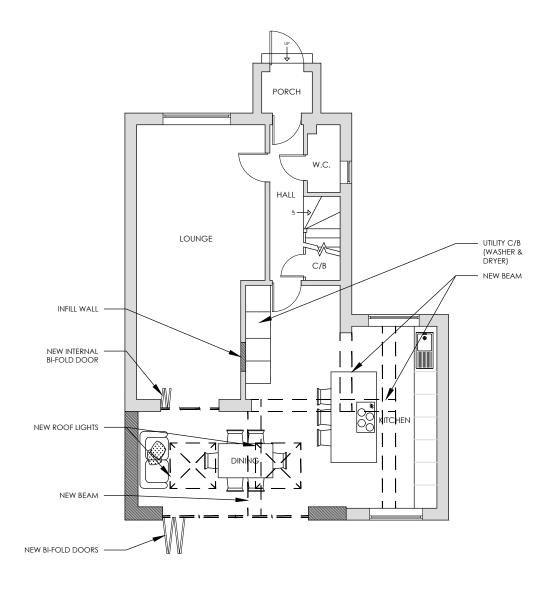

GROUND FLOOR PLAN FIRST FLOOR PLAN

Party Wall Etc Act 1996
The works indicated on these drawings may be within the provisions of the Act. It is the building owner's responsibility to serve the requisite notice(s) to adjoining owners and otherwise comply with the Act.

Drawin

**Proposed** Ground Floor and First Floor Plans - Option A

Project: 126 Ellicks Close, Bradley Stoke, Bristol, BS32 OEU

Drawn By: VP

Date: 28/07/2023

Western House 2 Rush Hill, Bath BA2 2QH

01225 789 307