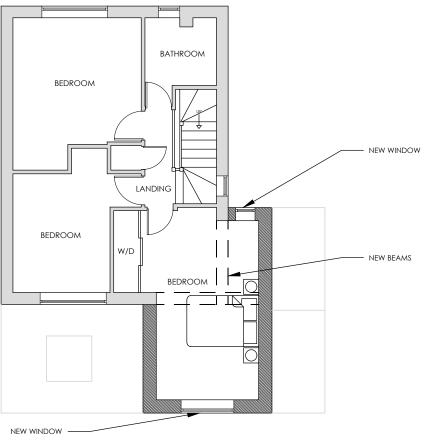

GROUND FLOOR PLAN FIRST FLOOR PLAN

Party Wall Etc Act 1996
The works indicated on these drawings may be within the provisions of the Act. It is the building owner's responsibility to serve the requisite notice(s) to adjoining owners and otherwise comply with the Act.

Drawin

**Proposed** Ground Floor and First Floor Plans - Option A

Project: 126 Ellicks Close, Bradley Stoke, Bristol, BS32 OEU

Drawn By: VP

Date: 28/07/2023

Western House 2 Rush Hill, Bath BA2 2QH

01225 789 307