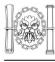

FRONT ELEVATION

SIDE ELEVATION

SIDE ELEVATION

REAR ELEVATION

- NEW WINDOW

| 0m 1m 2m 3m 4m 5m |    |    |    |    |    |    |
|-------------------|----|----|----|----|----|----|
|                   | 0m | 1m | 2m | 3m | 4m | 5m |