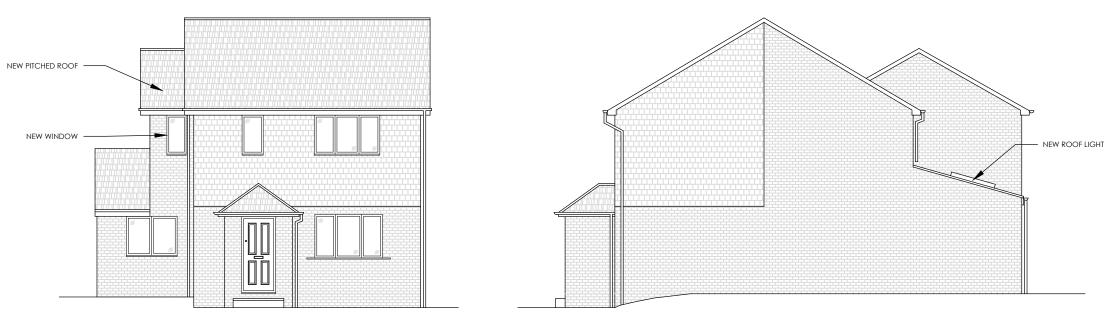

FRONT ELEVATION

SIDE ELEVATION

SIDE ELEVATION

REAR ELEVATION

- NEW WINDOW

| 0m 1m 2m 3m 4m 5m |    |    |    |    |    |    |
|-------------------|----|----|----|----|----|----|
|                   | 0m | 1m | 2m | 3m | 4m | 5m |