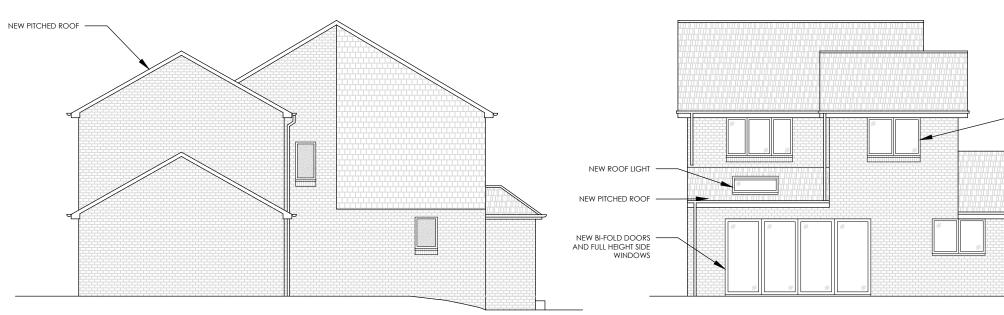

FRONT ELEVATION

SIDE ELEVATION

SIDE ELEVATION

REAR ELEVATION

- NEW WINDOW

| 0m 1m 2m 3m 4m 5m |    |    |    |    |    |    |
|-------------------|----|----|----|----|----|----|
|                   | 0m | 1m | 2m | 3m | 4m | 5m |